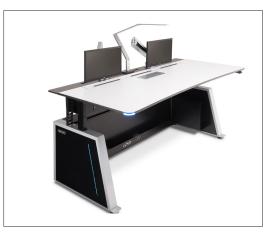

## MODULARITY

VISIONLINE 24/7 Console grants versatility thanks to its modular design & configuration options including straight, concave & convex.

LUNDHALSEY | lundhalsey.com

**Control Room Solutions** 