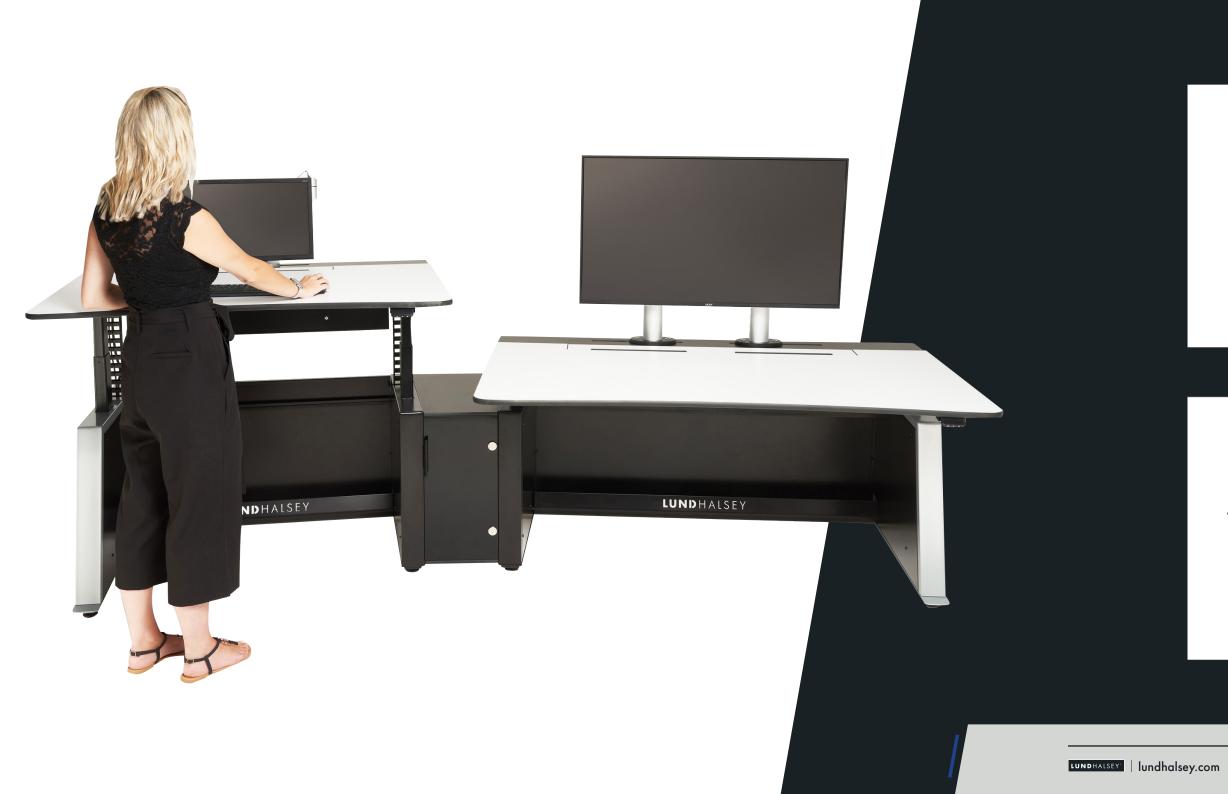

### VISIONLINE

VISIONLINE console is the perfect solution for any modern 24/7 control room.

Designed to ISO 11064, the international ergonomic standard for control room design the **VISIONLINE** 24/7 control room console is supported by a robust frame providing perfect cable management, integration for active equipment and class leading industrial design.

### **VISIONLINE AIR**

VISIONLINE Air is a human centred console design providing a sit/stand environment to optimise operator well-being and comfort

Sit/Stand benifits are -Improved Physical well-being Metabolism | Mental stimulation Concentration

## MODULARITY

VISIONLINE 24/7 Console grants versatility thanks to its modular design & configuration options including straight, concave & convex.

LUNDHALSEY | lundhalsey.com

**Control Room Solutions** 