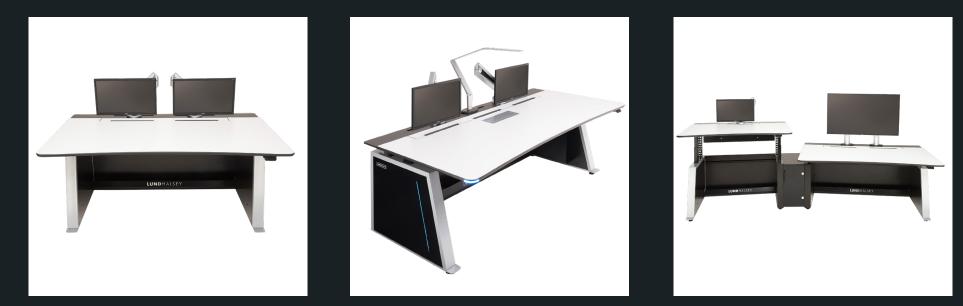

### **VISIONLINE AIR**

VISIONLINE Air is a human centred console design providing a sit/stand environment to optimise operator well-being and comfort

Sit/Stand benifits are -Improved Physical well-being Metabolism | Mental stimulation Concentration

## MODULARITY

VISIONLINE 24/7 Console grants versatility thanks to its modular design & configuration options including straight, concave & convex.

LUNDHALSEY | lundhalsey.com

**Control Room Solutions** 