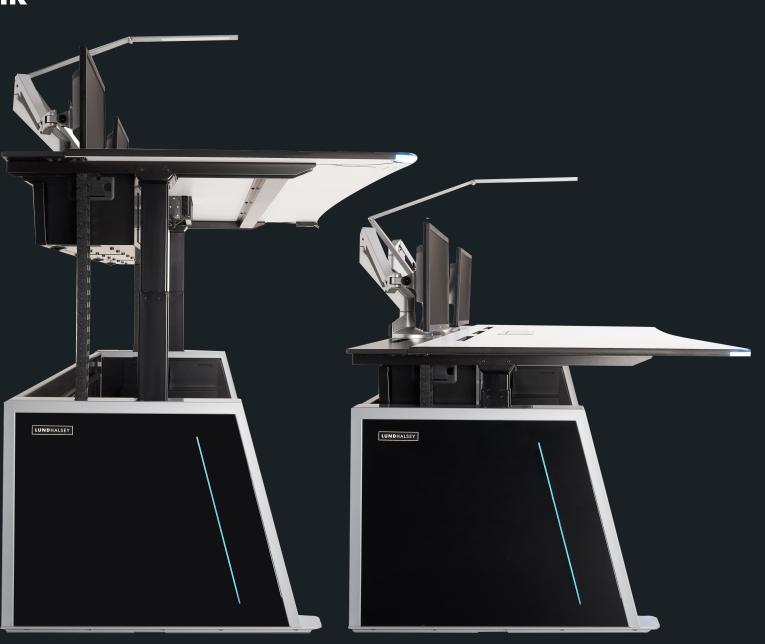

### **VISIONLINE AIR**

VISIONLINE Air is a human centred console design providing a sit/stand environment to optimise operator well-being and comfort

Sit/Stand benifits are -Improved Physical well-being Metabolism | Mental stimulation Concentration