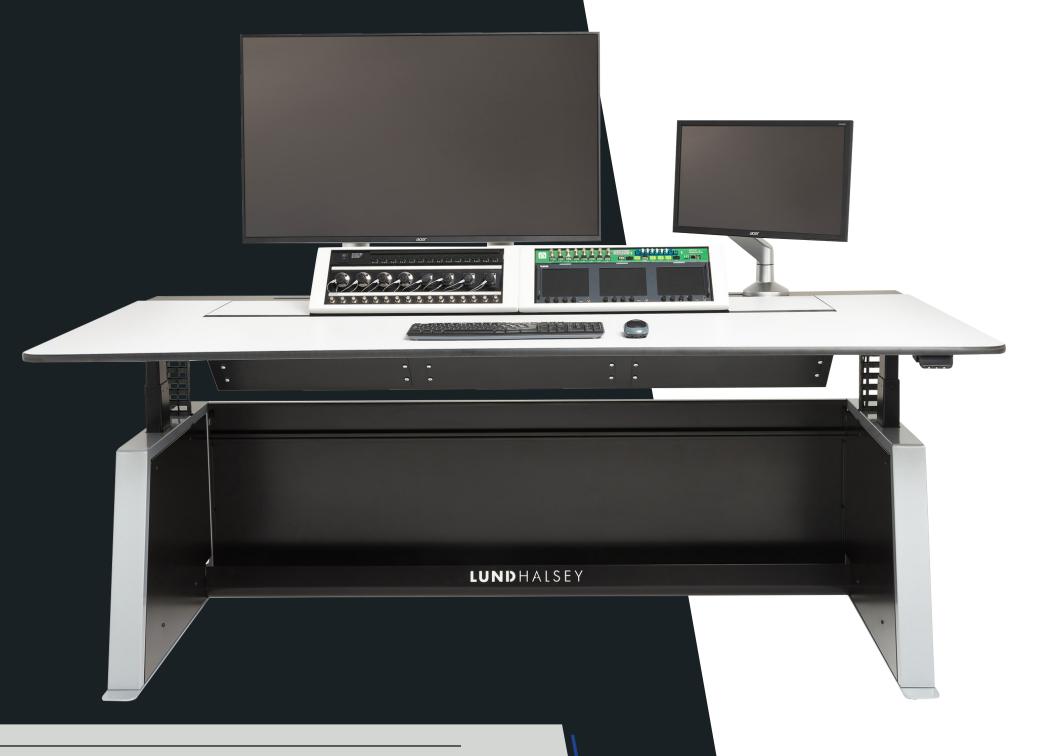

### VISIONLINE

VISIONLINE console is the perfect solution for any modern 24/7 control room.

Designed to ISO 11064, the international ergonomic standard for control room design the **VISIONLINE** 24/7 control room console is supported by a robust frame providing perfect cable management, integration for active equipment and class leading industrial design.

#### FEATURES & ACCESSORIES

Wireless Charging

### **VISIONLINE AIR**

VISIONLINE Air is a human centred console design providing a sit/stand environment to optimise operator well-being and comfort

Sit/Stand benifits are -Improved Physical well-being Metabolism | Mental stimulation Concentration