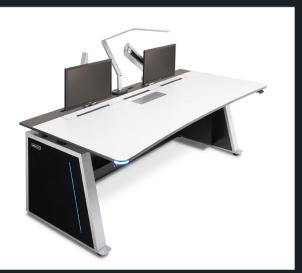

#### FEATURES & ACCESSORIES

Wireless Charging

### **VISIONLINE AIR**

VISIONLINE Air is a human centred console design providing a sit/stand environment to optimise operator well-being and comfort

Sit/Stand benifits are -Improved Physical well-being Metabolism | Mental stimulation Concentration