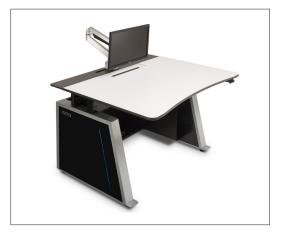

### **VISIONLINE AIR**

VISIONLINE Air is a human centred console design providing a sit/stand environment to optimise operator well-being and comfort

Sit/Stand benifits are -Improved Physical well-being Metabolism | Mental stimulation Concentration