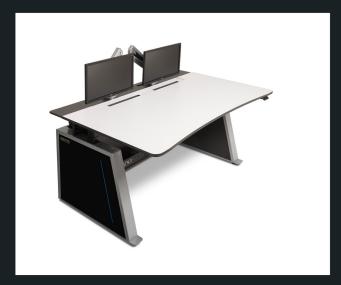

## MODULARITY

VISIONLINE 24/7 Console grants versatility thanks to its modular design & configuration options including straight, concave & convex.

LUNDHALSEY | lundhalsey.com

**Control Room Solutions** 