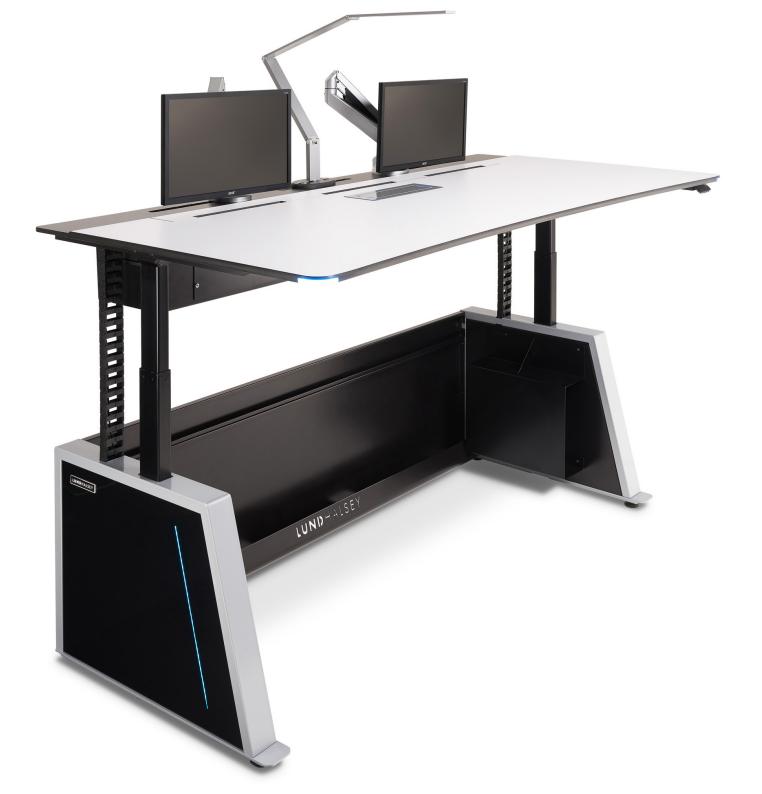

### VISIONLINE

VISIONLINE console is the perfect solution for any modern 24/7 control room.

Designed to ISO 11064, the international ergonomic standard for control room design the **VISIONLINE** 24/7 control room console is supported by a robust frame providing perfect cable management, integration for active equipment and class leading industrial design.

## MODULARITY

VISIONLINE 24/7 Console grants versatility thanks to its modular design & configuration options including straight, concave & convex.

LUNDHALSEY | lundhalsey.com

**Control Room Solutions** 