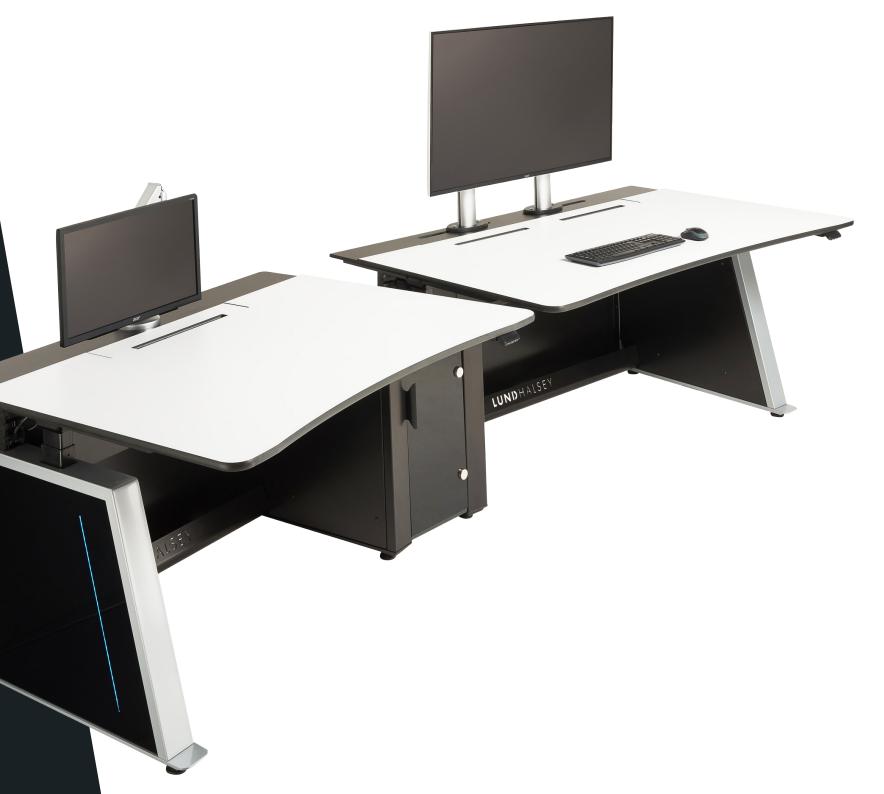

### **VISIONLINE AIR**

VISIONLINE Air is a human centred console design providing a sit/stand environment to optimise operator well-being and comfort

Sit/Stand benifits are -Improved Physical well-being Metabolism | Mental stimulation Concentration