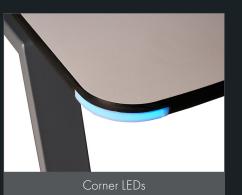

# LUNDHALSEY®

# VISIONLINE

24/7 CONTROL ROOM CONSOLE



### VISIONLINE

VISIONLINE console is the perfect solution for any modern 24/7 control room.

Designed to ISO 11064, the international ergonomic standard for control room design the **VISIONLINE** 24/7 control room console is supported by a robust frame providing perfect cable management, integration for active equipment and class leading industrial design.













#### FEATURES & ACCESSORIES











Wireless Charging



### **VISIONLINE AIR**

VISIONLINE Air is a human centred console design providing a sit/stand environment to optimise operator well-being and comfort

Sit/Stand benifits are -Improved Physical well-being Metabolism | Mental stimulation Concentration















## MODULARITY

VISIONLINE 24/7 Console grants versatility thanks to its modular design & configuration options including straight, concave & convex.





LUNDHALSEY | lundhalsey.com

**Control Room Solutions** 



# LUNDHALSEY®



Gatehouse Close, Aylesbury, Buckinghamshire, HP19 8DE, UK / Company No: 02502850

Tel: +44 (0) 1296 489964 / Email: enquires@lundhalsey.com

lundhalsey.com