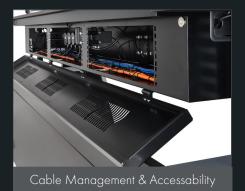

### VISIONLINE

VISIONLINE console is the perfect solution for any modern 24/7 control room.

Designed to ISO 11064, the international ergonomic standard for control room design the **VISIONLINE** 24/7 control room console is supported by a robust frame providing perfect cable management, integration for active equipment and class leading industrial design.