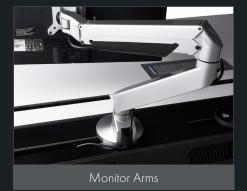

### **VISIONLINE AIR**

VISIONLINE Air is a human centred console design providing a sit/stand environment to optimise operator well-being and comfort

Sit/Stand benifits are -Improved Physical well-being Metabolism | Mental stimulation Concentration