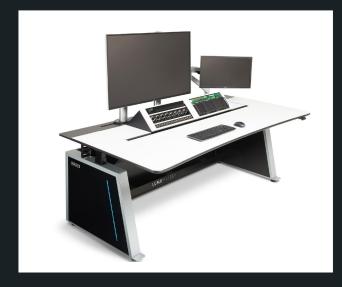

### VISIONLINE

VISIONLINE console is the perfect solution for any modern 24/7 control room.

Designed to ISO 11064, the international ergonomic standard for control room design the **VISIONLINE** 24/7 control room console is supported by a robust frame providing perfect cable management, integration for active equipment and class leading industrial design.

#### FEATURES & ACCESSORIES

Wireless Charging