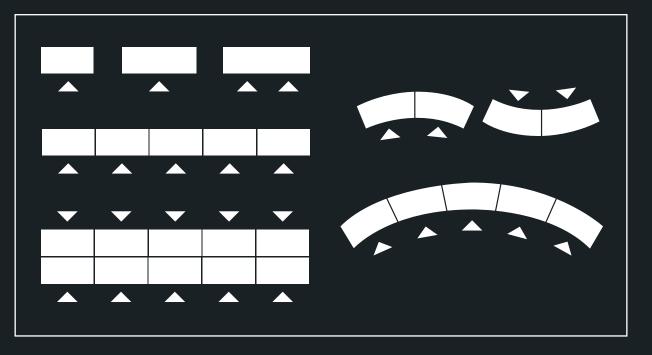

## MODULARITY

VISIONLINE 24/7 Console grants versatility thanks to its modular design & configuration options including straight, concave & convex.

LUNDHALSEY | lundhalsey.com

**Control Room Solutions** 