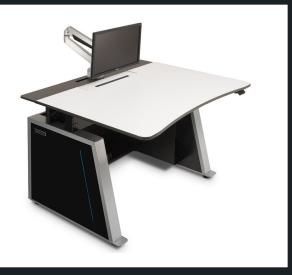

### VISIONLINE

VISIONLINE console is the perfect solution for any modern 24/7 control room.

Designed to ISO 11064, the international ergonomic standard for control room design the **VISIONLINE** 24/7 control room console is supported by a robust frame providing perfect cable management, integration for active equipment and class leading industrial design.

#### FEATURES & ACCESSORIES

Wireless Charging