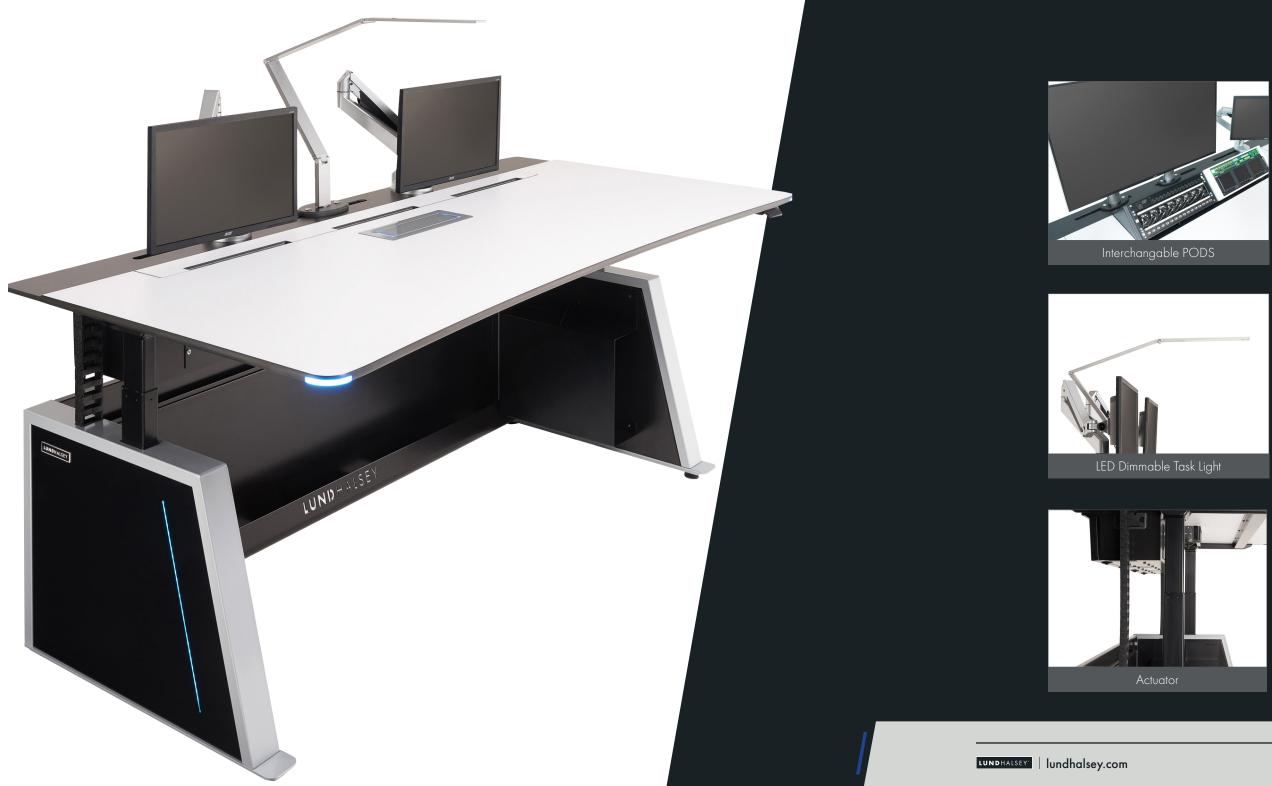

### VISIONLINE

VISIONLINE console is the perfect solution for any modern 24/7 control room.

Designed to ISO 11064, the international ergonomic standard for control room design the **VISIONLINE** 24/7 control room console is supported by a robust frame providing perfect cable management, integration for active equipment and class leading industrial design.

### **VISIONLINE AIR**

VISIONLINE Air is a human centred console design providing a sit/stand environment to optimise operator well-being and comfort

Sit/Stand benifits are -Improved Physical well-being Metabolism | Mental stimulation Concentration

## MODULARITY

VISIONLINE 24/7 Console grants versatility thanks to its modular design & configuration options including straight, concave & convex.

LUNDHALSEY | lundhalsey.com

**Control Room Solutions** 