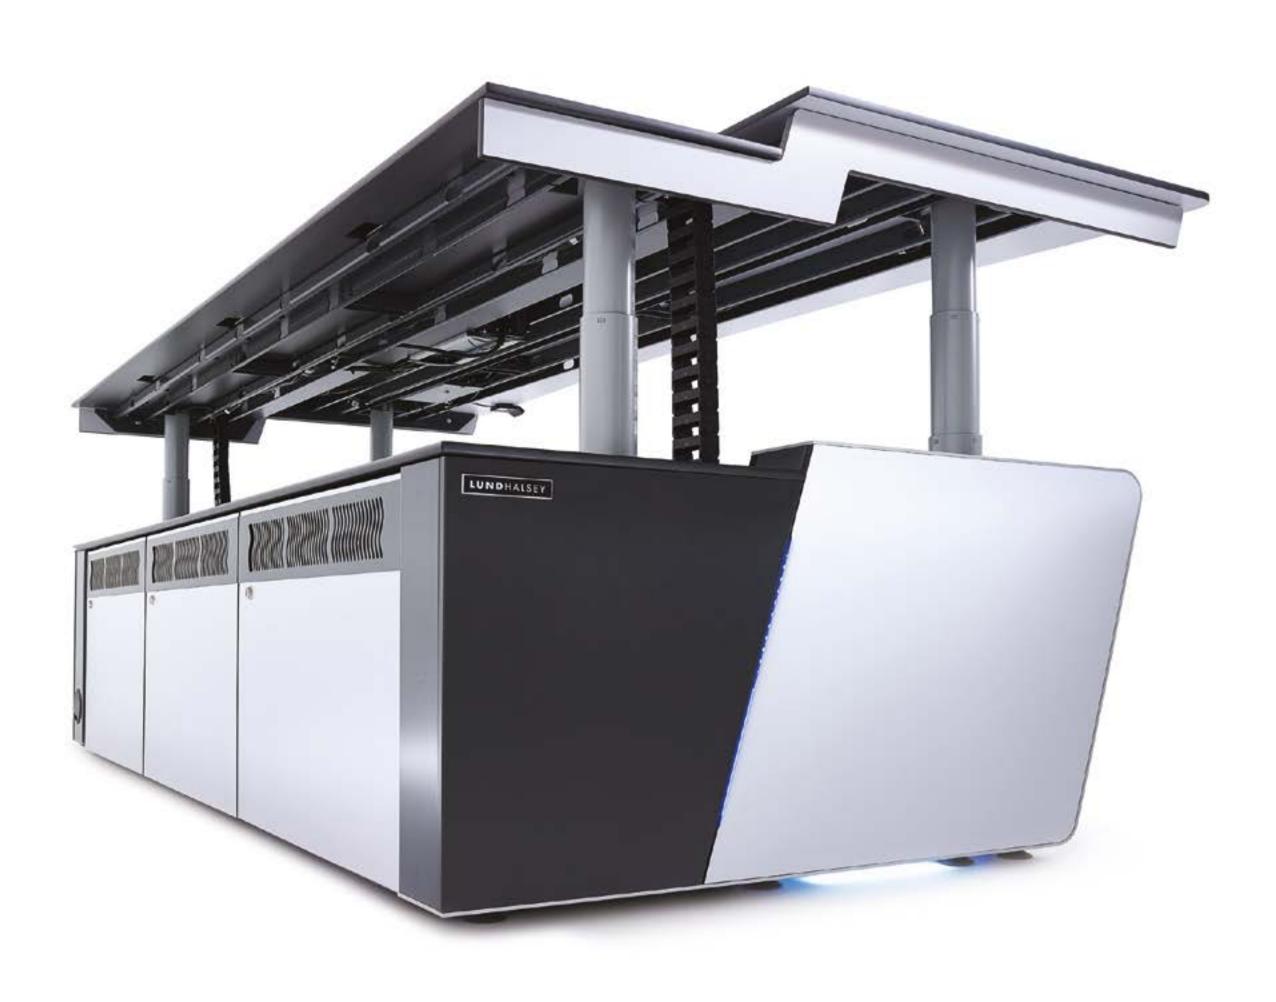

# OUR AWARD-WINNING KONTROL CONSOLE RANGE PROVIDES A PREMIUM, FEATURE RICH SOLUTION FOR ANY MISSION CRTICIAL CONTROL ROOM APPLICATION

Our new Kontrol Plus console joins our market-leading Kontrol Command and Kontrol Air models to deliver exceptional performance in mission critical control rooms. Kontrol Plus incorporates our very latest console design and innovation and a premium aesthetic design, including an all-new illuminated 'floating' work surface. All the Kontrol consoles offer high-quality detailing, with leading ergonomic and functional features.

#### **KONTROL PLUS**

- // Stunning illuminated 'floating' work surface design
- // Elegant high-gloss detailing
- // Ergonomic design with premium features