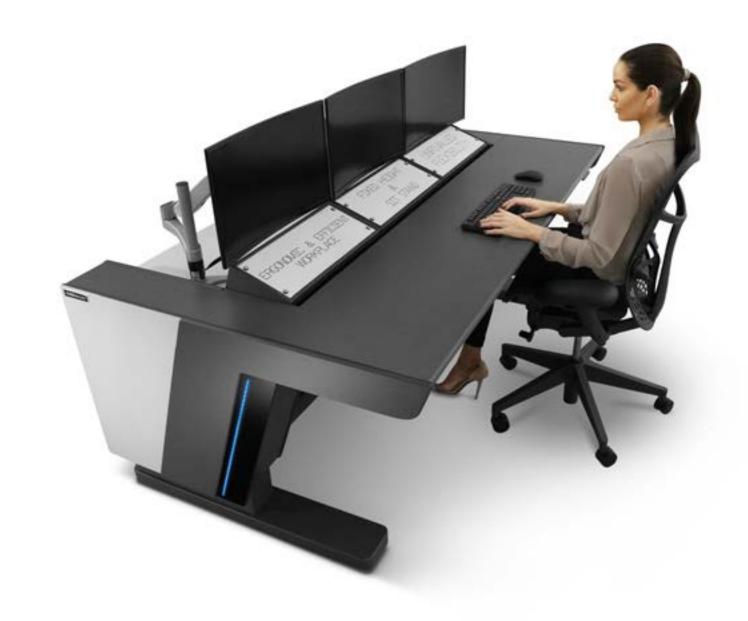

# A HEIGHT ADJUSTABLE VERSION OF THE AWARD-WINNING KONTROL COMMAND CONSOLE.

Kontrol Air features adjustment from sitting to standing height, for optimal operator comfort and productivity.

## THE E-TYPE RANGE

A HEIGHT ADJUSTABLE VERSION
OF THE AWARD-WINNING
KONTROL CONSOLE, KONTROL
AIR FEATURES ADJUSTMENT
FROM SITTING TO STANDING
HEIGHT, FOR OPTIMAL OPERATOR
COMFORT AND PRODUCTIVITY.

Designed for TV, Radio & Podcast broadcast studios and control rooms