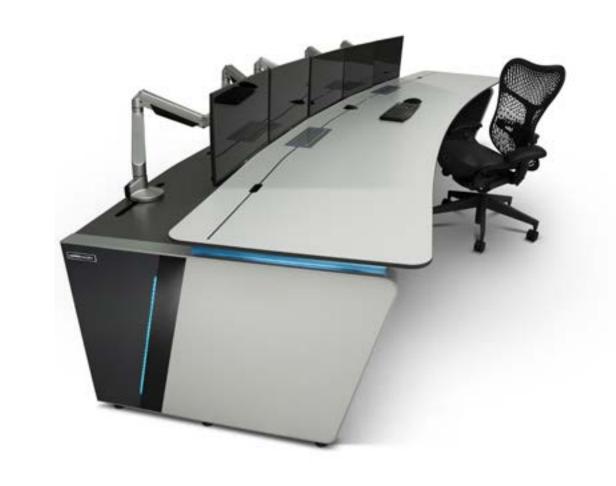

# KONTROL PLUS

#### FIXED HEIGHT COMMAND AND CONTROL CONSOLE

The new fixed height Kontrol Plus command-and-control console incorporates our very latest design and technical innovations. A blend of premium aesthetic design and high-quality detailing with high- performing ergonomic and functional features, Kontrol Plus is crafted for optimal performance and operator comfort.

# **DESIGN FEATURES**

HOVER OVER THE THUMBNAILS ABOVE TO REVEAL THE DESIGN FEATURES...