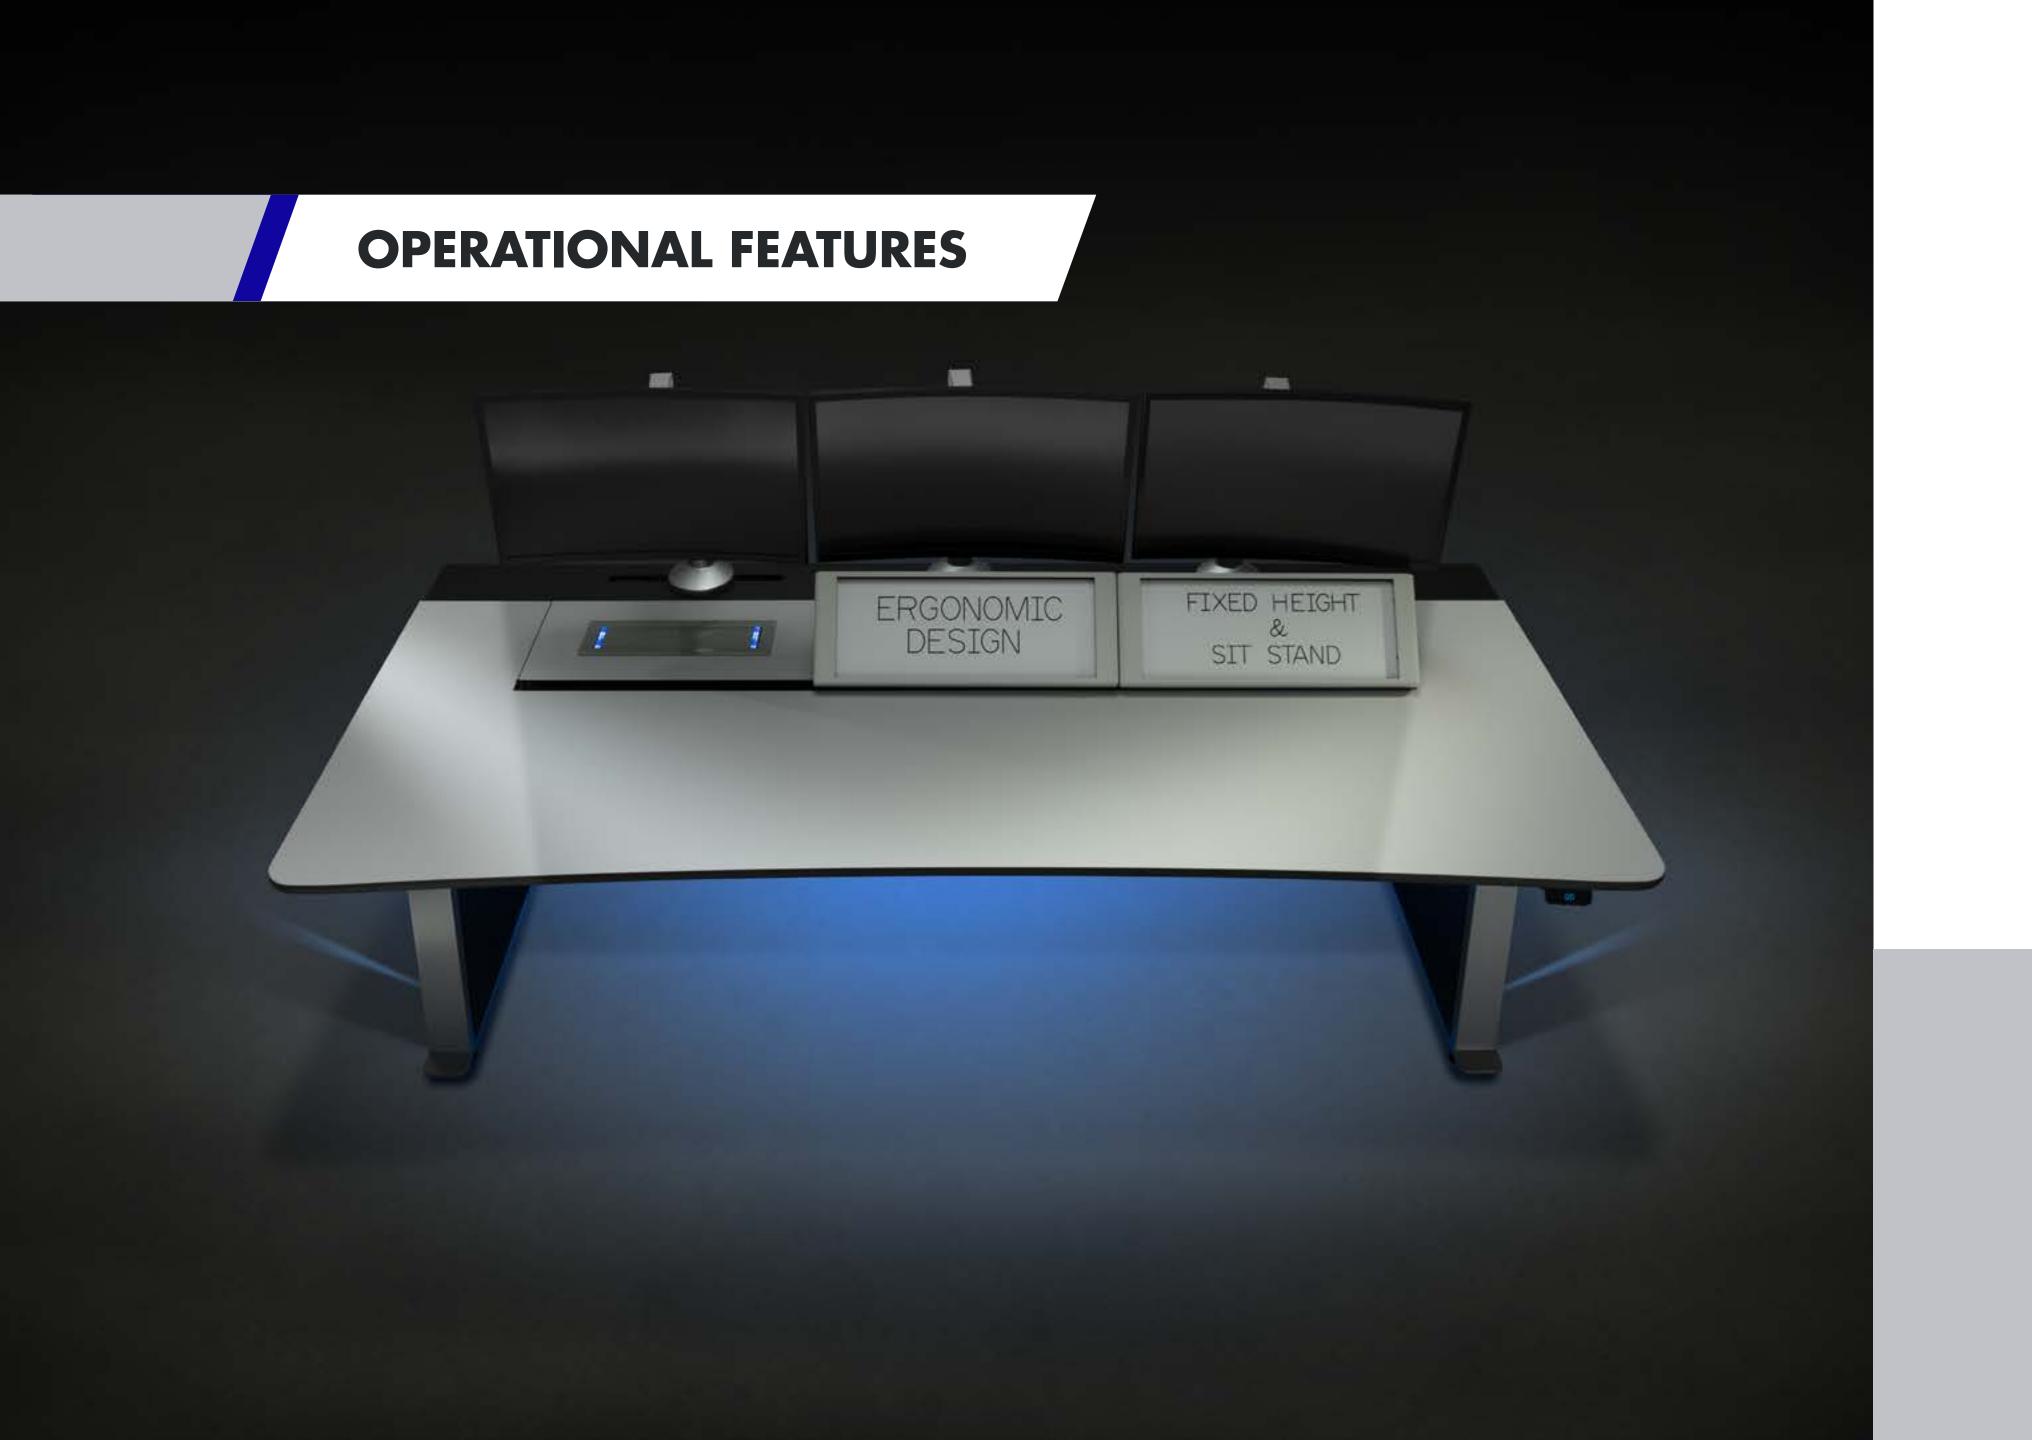

#### FIXED HEIGHT COMMAND AND CONTROL CONSOLE

The new fixed height Kontrol Plus command-and-control console incorporates our very latest design and technical innovations. A blend of premium aesthetic design and high-quality detailing with high- performing ergonomic and functional features, Kontrol Plus is crafted for optimal performance and operator comfort.

# **DESIGN FEATURES**

HOVER OVER THE THUMBNAILS ABOVE TO REVEAL THE DESIGN FEATURES...