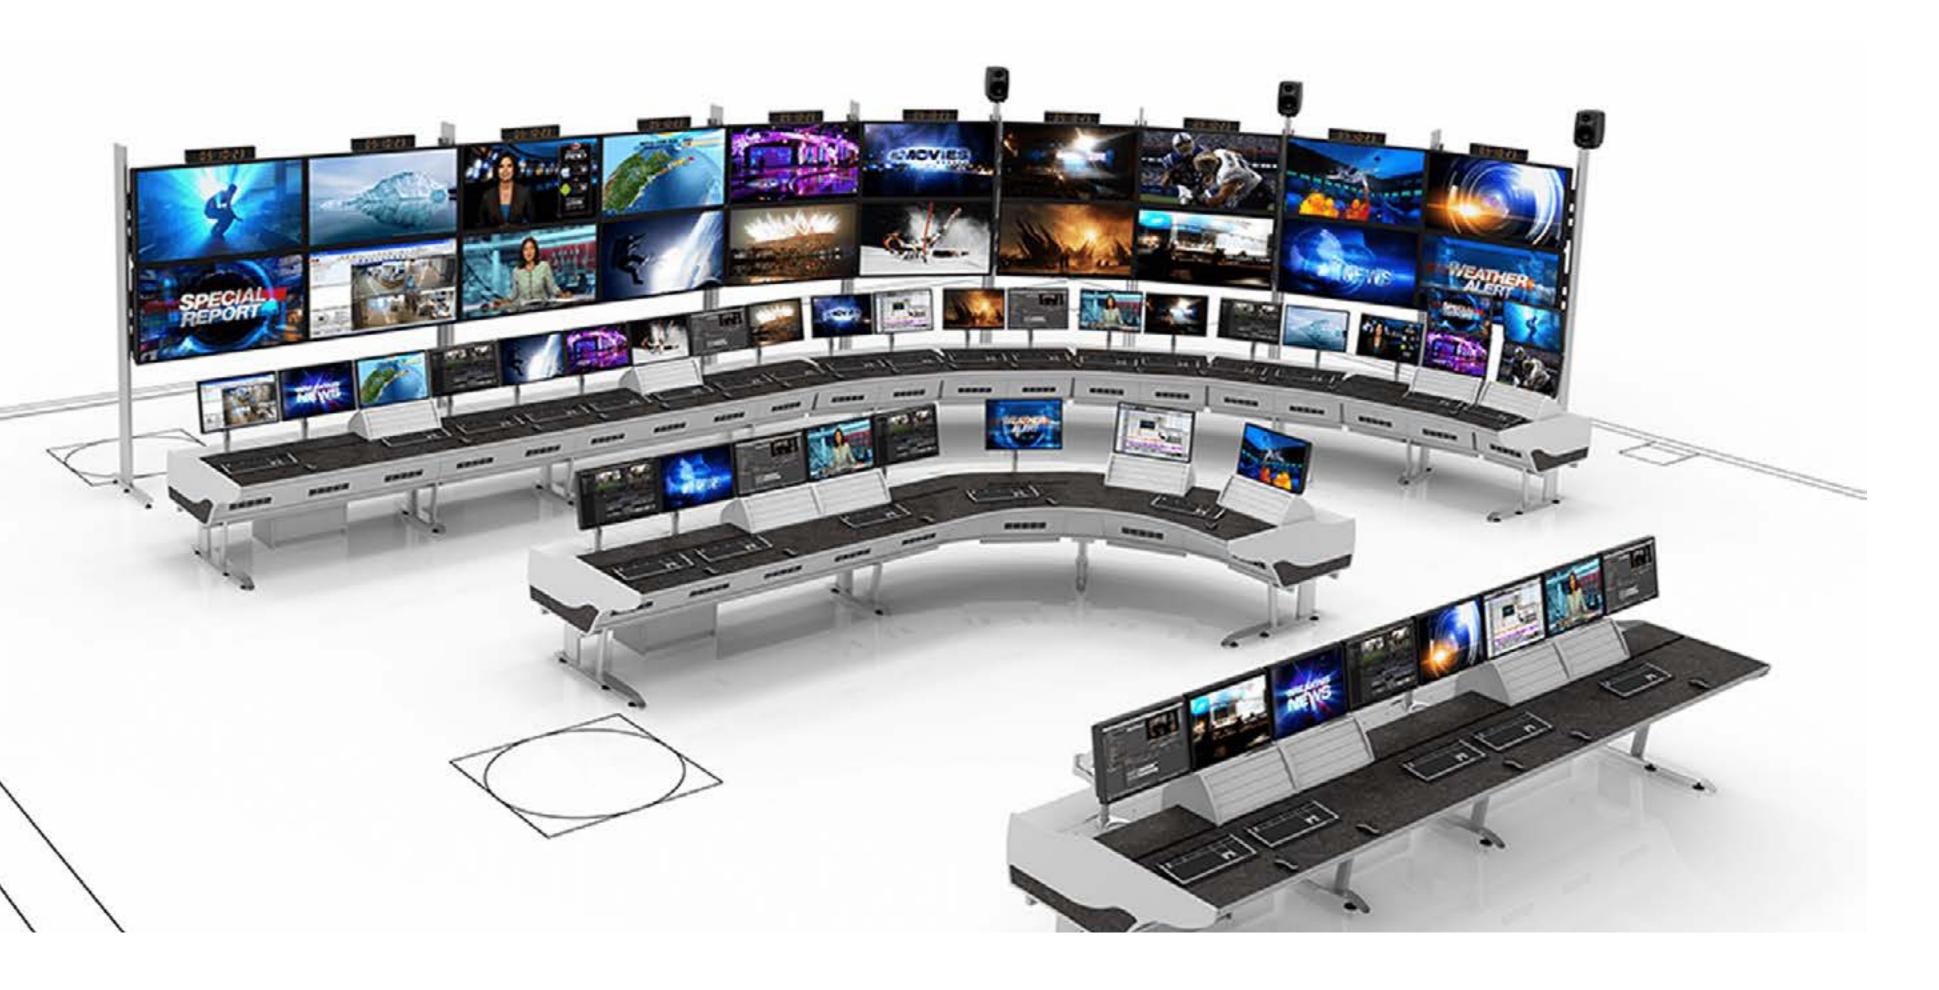

# **TV BROADCAST**

Our fully modular e-Type range is recognised as a market-leading broadcast console solution.

Offering both fixed height and height adjustable console options with over 100 standard modules, the range can be adapted to meet exacting broadcast requirements. It's easy to expand and reconfigure consoles to embrace changes in equipment and operation.