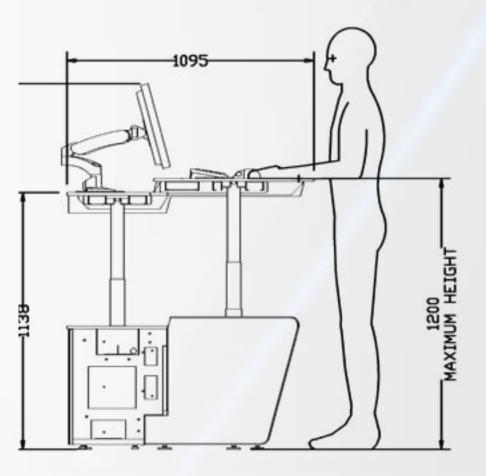

## **KONTROL AIR**

- // Height adjustable console section from minimum 665mm 1200mm maximum height
- // 250 kg lifting capability
- // Includes Kontrol Command features task lighting, monitor arm, cable and power management

# A HEIGHT ADJUSTABLE VERSION OF THE AWARD-WINNING KONTROL COMMAND CONSOLE.

Kontrol Air features adjustment from sitting to standing height, for optimal operator comfort and productivity.