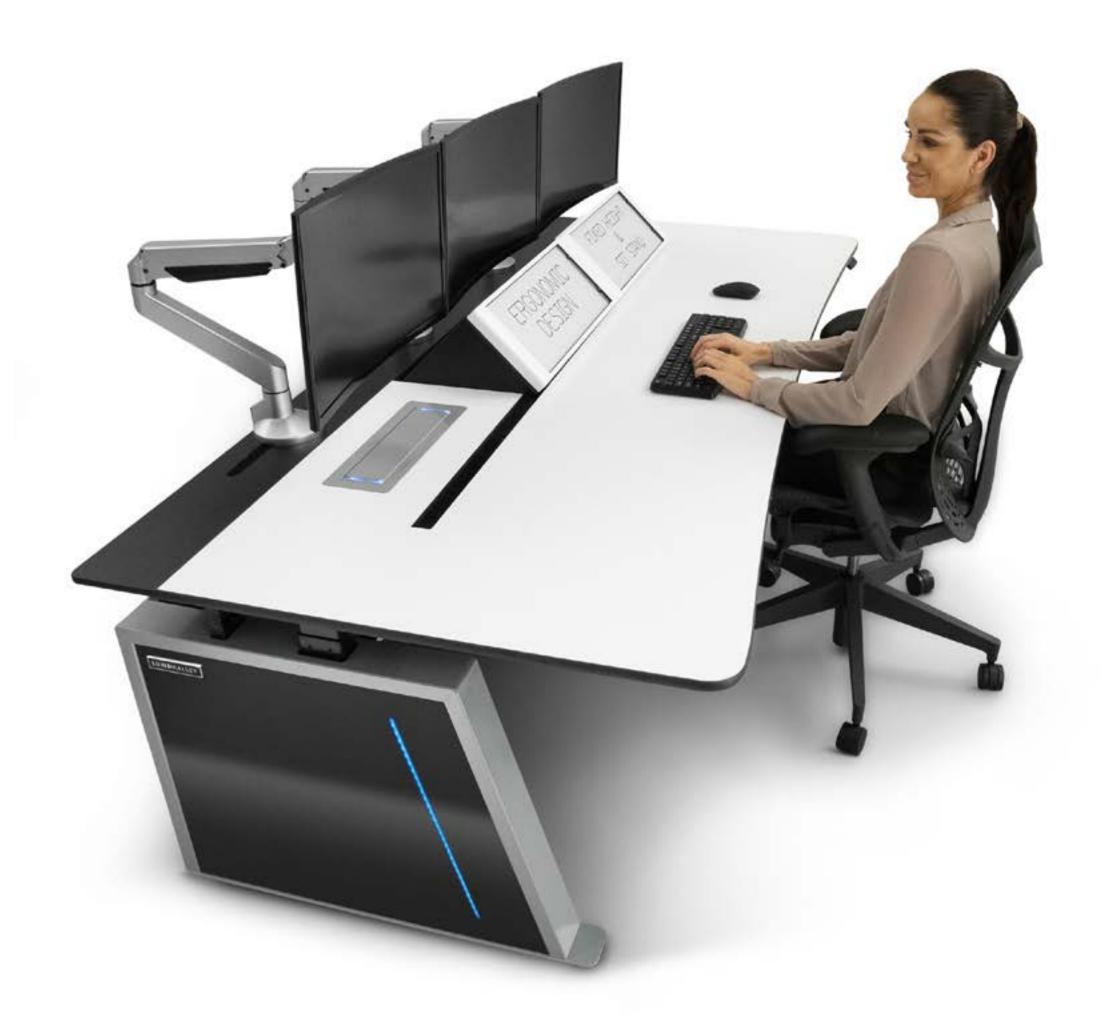

# OUR AWARD-WINNING KONTROL CONSOLE RANGE PROVIDES A PREMIUM, FEATURE RICH SOLUTION FOR ANY MISSION CRTICIAL CONTROL ROOM APPLICATION

Our new Kontrol Plus console joins our market-leading Kontrol Command and Kontrol Air models to deliver exceptional performance in mission critical control rooms. Kontrol Plus incorporates our very latest console design and innovation and a premium aesthetic design, including an all-new illuminated 'floating' work surface. All the Kontrol consoles offer high-quality detailing, with leading ergonomic and functional features.

#### FIXED HEIGHT COMMAND AND CONTROL CONSOLE

The new fixed height Kontrol Plus command-and-control console incorporates our very latest design and technical innovations. A blend of premium aesthetic design and high-quality detailing with high- performing ergonomic and functional features, Kontrol Plus is crafted for optimal performance and operator comfort.