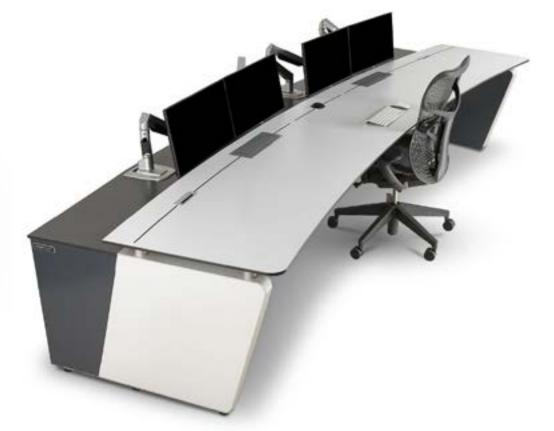

# **KONTROL COMMAND**

THE ORIGINAL KONTROL COMMAND CONSOLE, RECOGNISED BY A DBA AWARD FOR DESIGN EFFECTIVENESS IN 2018.

This console continues to set an industry benchmark for design, functionality, efficiency and ergonomics.

CD2
effective design