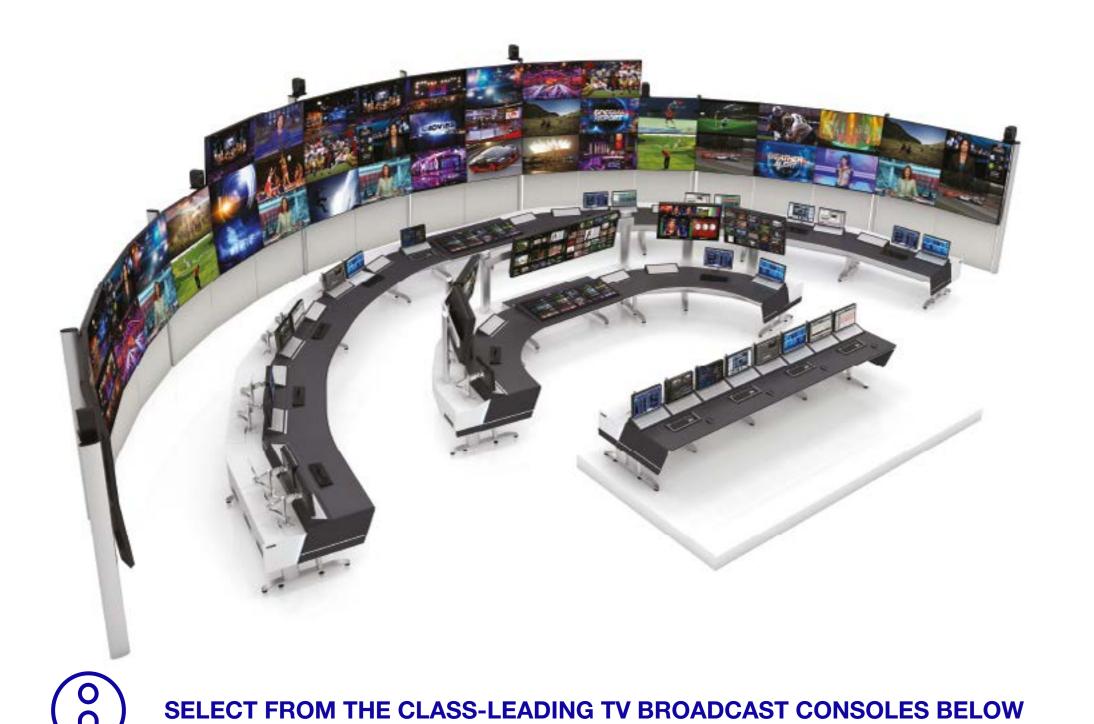

SELECT FROM THE CLASS-LEADING AVIATION CONSOLES BELOW

# **TV BROADCAST**

Our fully modular e-Type range is recognised as a market-leading broadcast console solution.

Offering both fixed height and height adjustable console options with over 100 standard modules, the range can be adapted to meet exacting broadcast requirements. It's easy to expand and reconfigure consoles to embrace changes in equipment and operation.