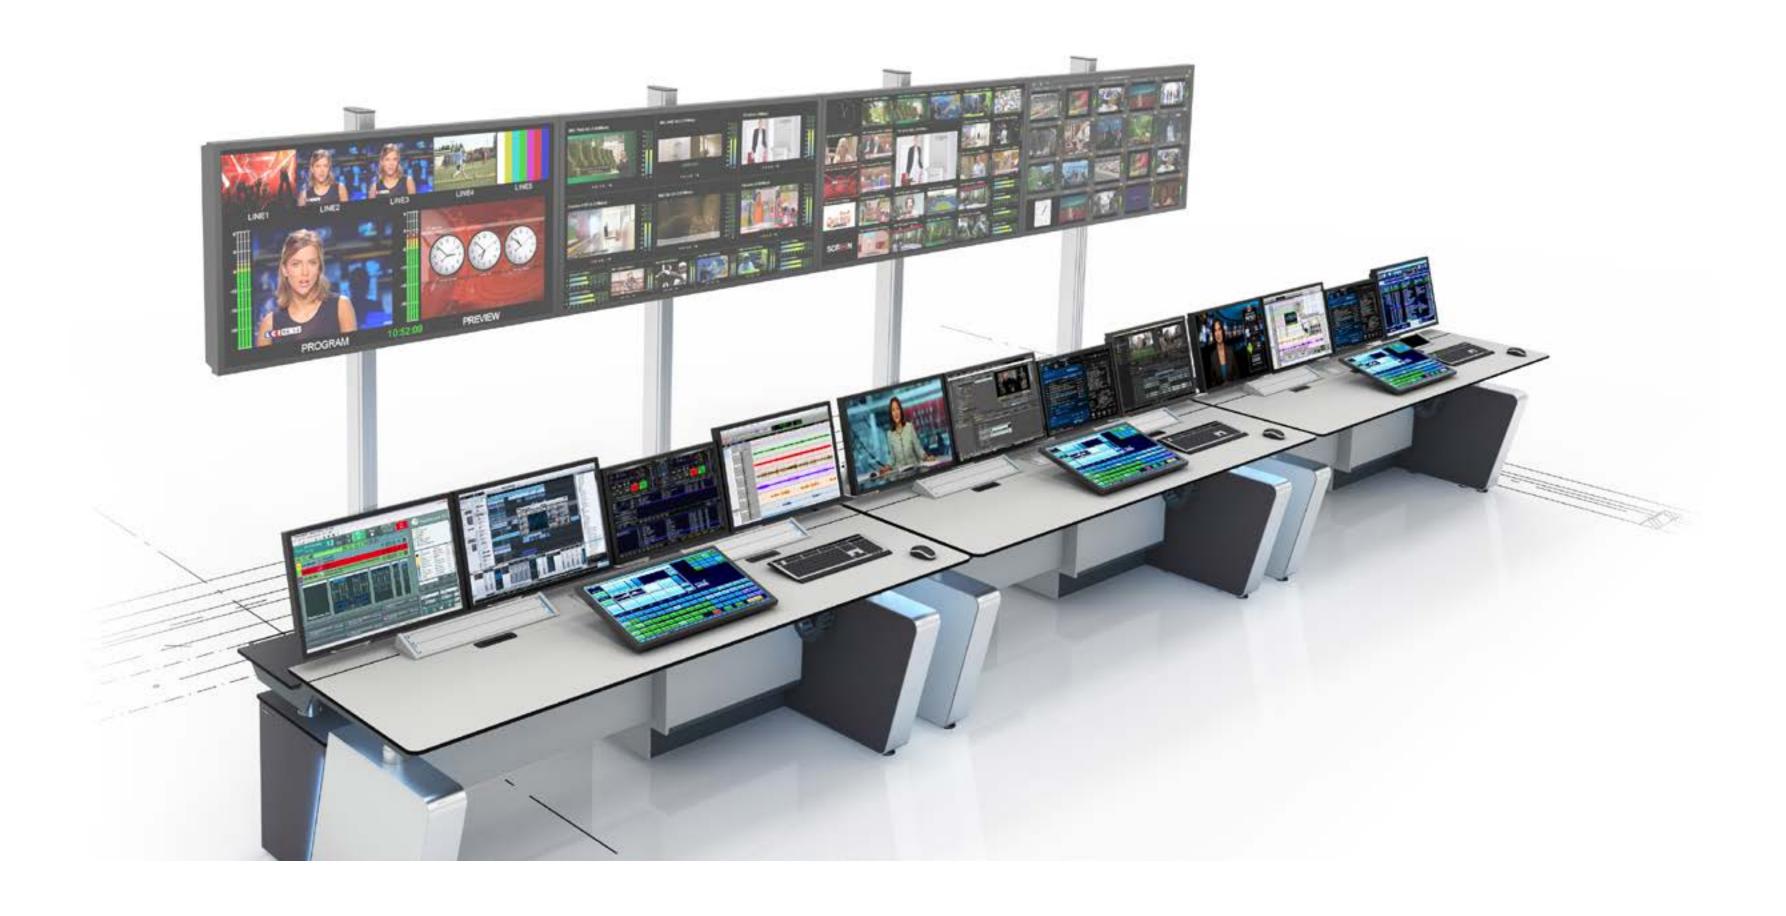

# **TV BROADCAST**

Our fully modular e-Type range is recognised as a market-leading broadcast console solution.

Offering both fixed height and height adjustable console options with over 100 standard modules, the range can be adapted to meet exacting broadcast requirements. It's easy to expand and reconfigure consoles to embrace changes in equipment and operation.