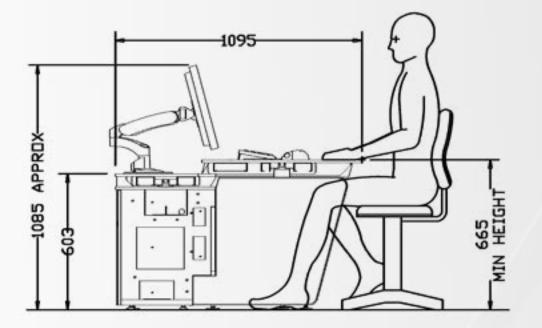

## **KONTROL AIR**

- // Height adjustable console section from minimum 665mm 1200mm maximum height
- // 250 kg lifting capability
- // Includes Kontrol Command features task lighting, monitor arm, cable and power management

# A HEIGHT ADJUSTABLE VERSION OF THE AWARD-WINNING KONTROL COMMAND CONSOLE.

Kontrol Air features adjustment from sitting to standing height, for optimal operator comfort and productivity.