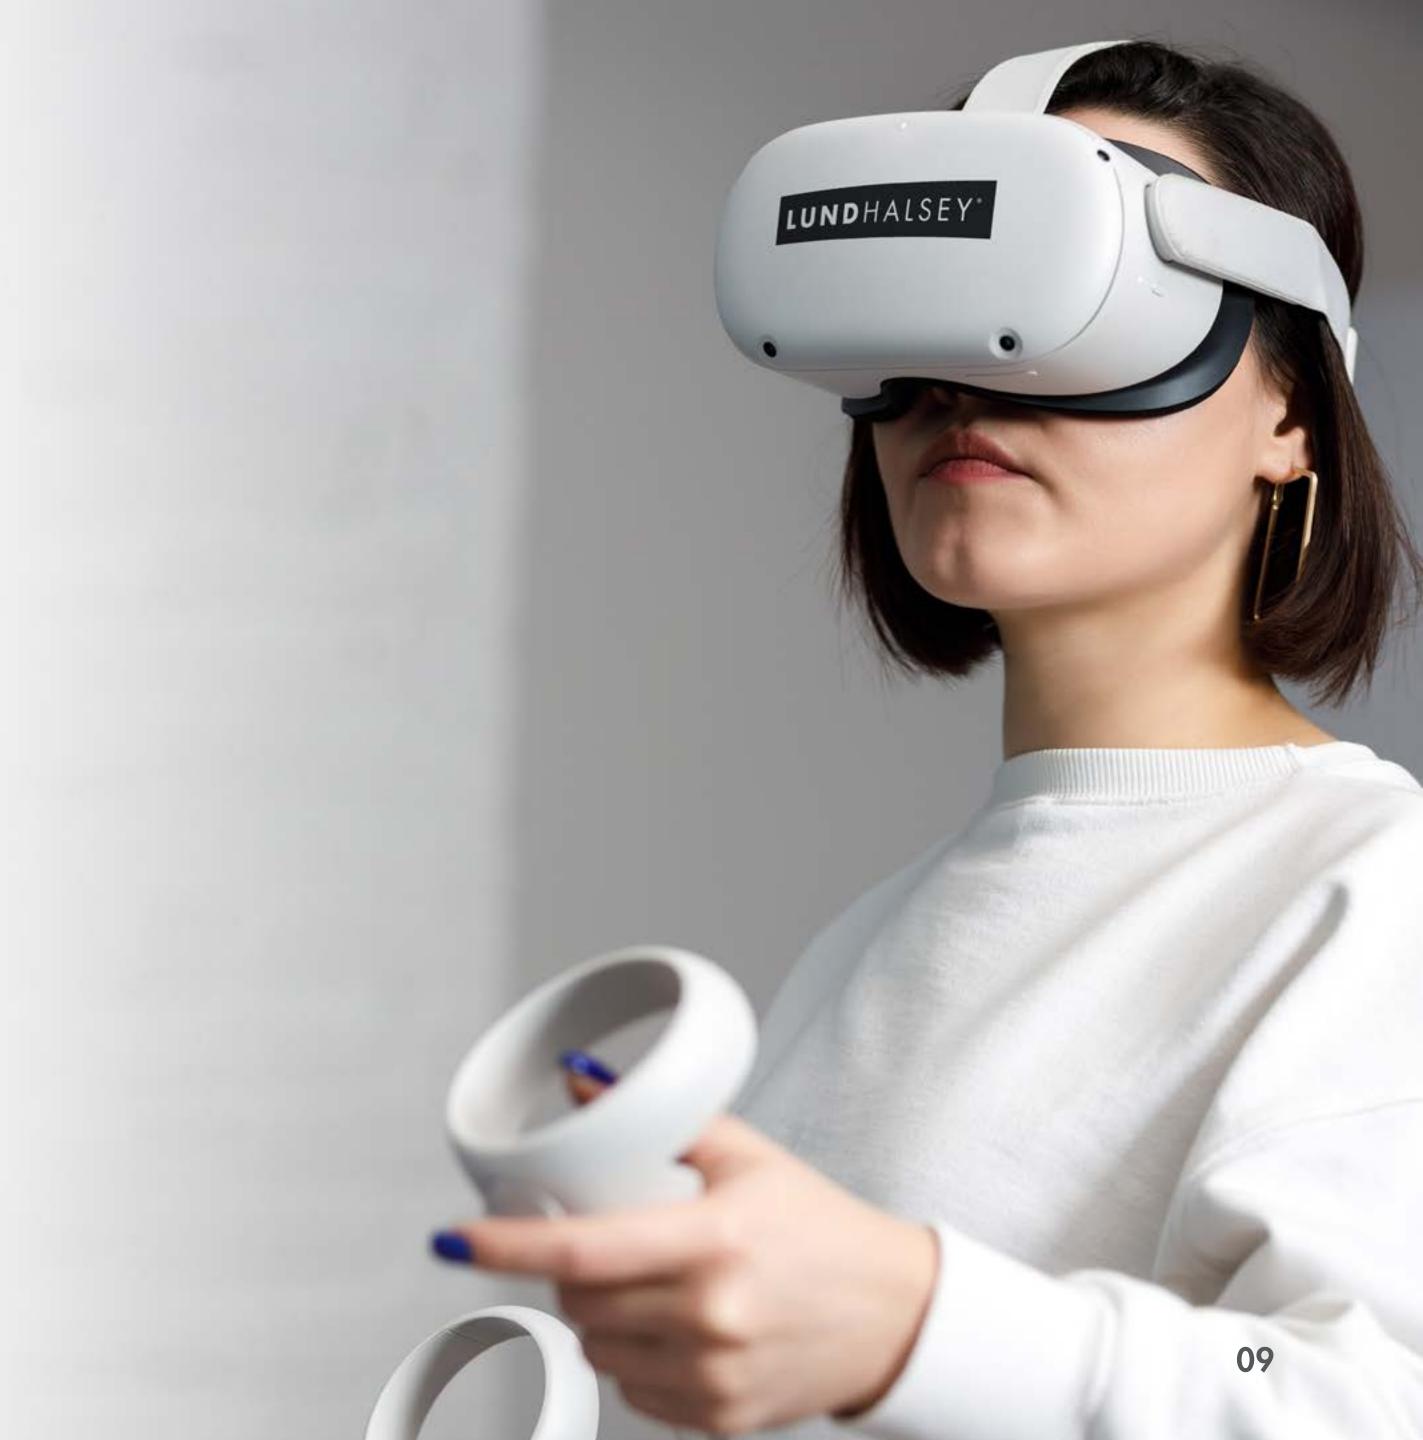

# **CUSTOM VIRTUAL REALITY**

WITH OUR CUSTOM VR SERVICE, YOU CAN SELECT AND CUSTOMISE YOUR OWN CONSOLES AND SCREENS THEN ADD THE PRECISE COMPONENTS AND ACCESSORIES YOU NEED.

You can zoom in, walk through and explore from every angle, scrutinising the lifelike detail - from cable management and equipment mounting accessories to screen sightlines, access and spacing.

We can put your bespoke consoles and accessories into a 3D plan of the room and building where they'll be used, so you can take a VR walk around and inspect the facility. We can even add your own branding and graphics.