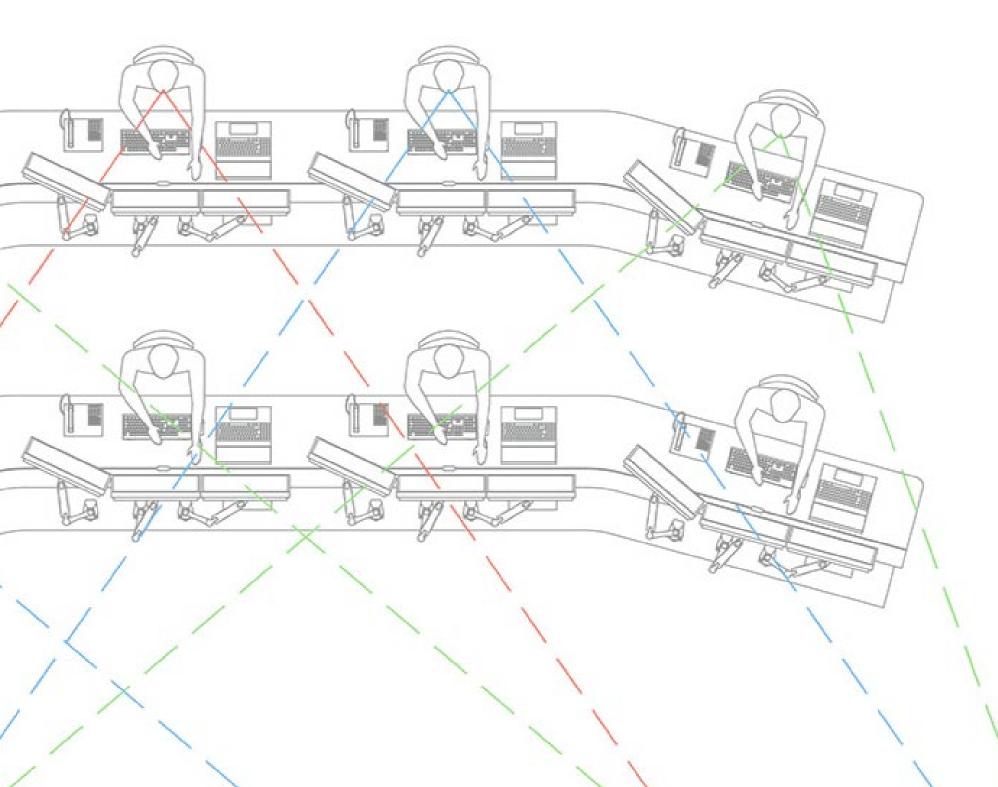

# WE CARRY OUT DETAILED CONTROL ROOM WORKING ENVIRONMENT ASSESSMENTS AND REPORTS THAT ADDRESS KEY SPECIALIST AREAS:

- // Lighting
- // Acoustics
- // Ergonomics
- // Operator comfort
- // Sightlines
- // Mechanical design integration
- // Security and staff access management

- // Maintaining situational awareness in every task and situation
- // Raised flooring, cable management and routing
- // Materials, finishes, colour schemes

With LundHalsey's unique Design My Control Room and VR capability, you can experience and walk through your design, testing out every aspect to check you are satisfied with the way it will look and operate in practice.

# OUR DESIGN EXPERTS BLEND PRACTICAL EXPERIENCE AND OPERATIONAL RIGOUR TO DELIVER EFFECTIVE WORKING ENVIRONMENTS FOR OPTIMUM PERFORMANCE.

In a contemporary control room, the working environment and console configuration directly affect safety, efficiency and effectiveness. System automation and AI integration have changed the roles of many 24/7 control room operators. They may focus on monitoring for exceptions, so it's essential to provide an optimised working environment for operators to maintain vigilance throughout their shift, meeting industry-recognised performance criteria.

Our design intent methodology embraces Performance Shaping Factors (PSFs) including glare, background noise, operator situational awareness and operator vigilance and alertness.