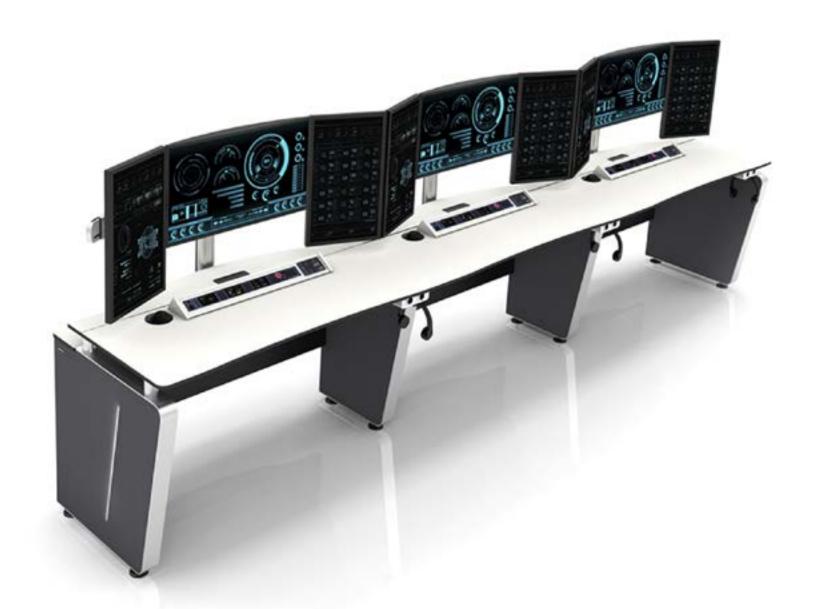

# OUR AWARD-WINNING KONTROL CONSOLE RANGE PROVIDES A PREMIUM, FEATURE RICH SOLUTION FOR ANY MISSION CRTICIAL CONTROL ROOM APPLICATION

Our new Kontrol Plus console joins our market-leading Kontrol Command and Kontrol Air models to deliver exceptional performance in mission critical control rooms. Kontrol Plus incorporates our very latest console design and innovation and a premium aesthetic design, including an all-new illuminated 'floating' work surface. All the Kontrol consoles offer high-quality detailing, with leading ergonomic and functional features.

#### **KONTROL PLUS**

- // Stunning illuminated 'floating' work surface design
- // Elegant high-gloss detailing
- // Ergonomic design with premium features