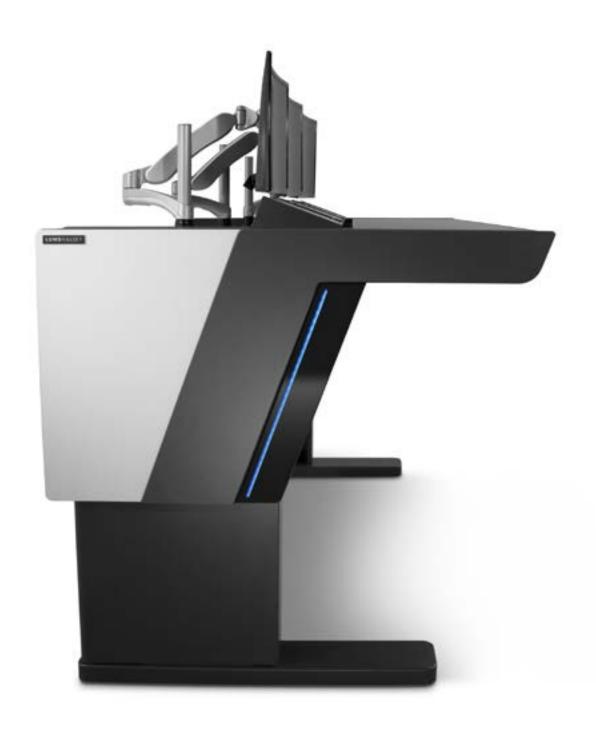

## **KONTROL AIR**

- // Height adjustable console section from minimum 665mm 1200mm maximum height
- // 250 kg lifting capability
- // Includes Kontrol Command features task lighting, monitor arm, cable and power management

# A HEIGHT ADJUSTABLE VERSION OF THE AWARD-WINNING KONTROL COMMAND CONSOLE.

Kontrol Air features adjustment from sitting to standing height, for optimal operator comfort and productivity.