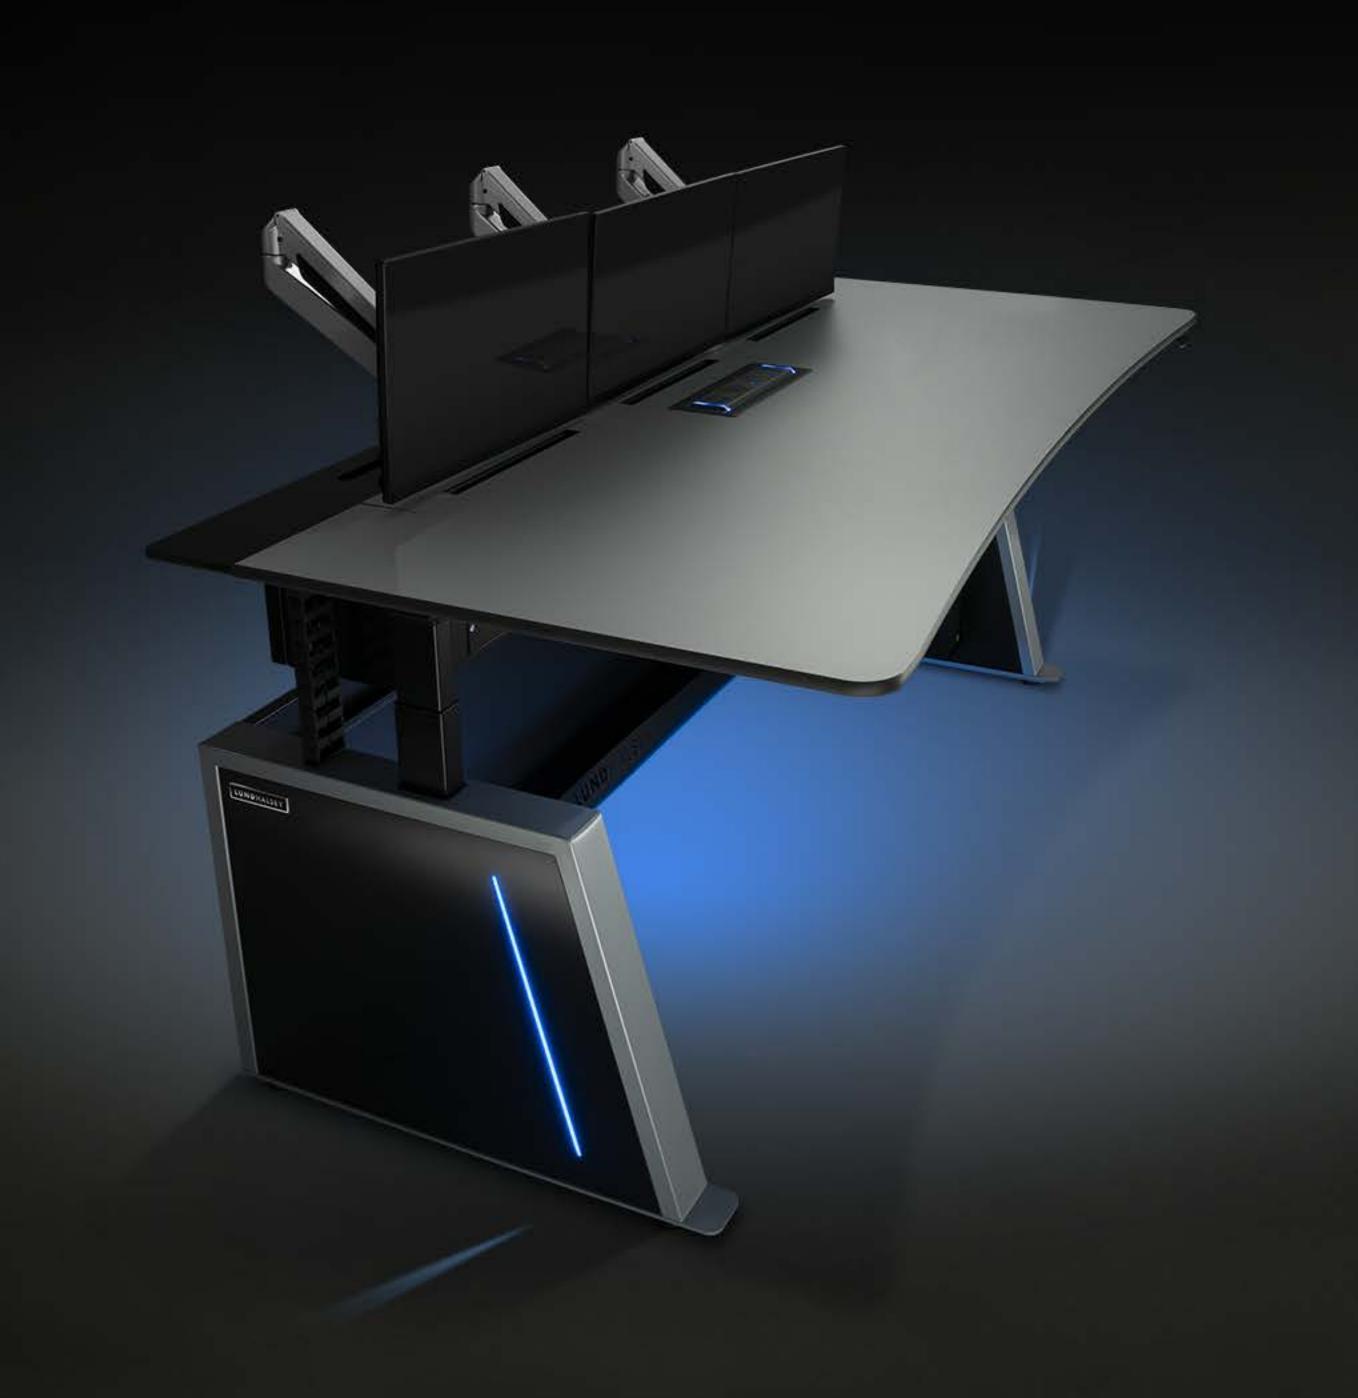

# OUR AWARD-WINNING KONTROL CONSOLE RANGE PROVIDES A PREMIUM, FEATURE RICH SOLUTION FOR ANY MISSION CRTICIAL CONTROL ROOM APPLICATION

Our new Kontrol Plus console joins our market-leading Kontrol Command and Kontrol Air models to deliver exceptional performance in mission critical control rooms. Kontrol Plus incorporates our very latest console design and innovation and a premium aesthetic design, including an all-new illuminated 'floating' work surface. All the Kontrol consoles offer high-quality detailing, with leading ergonomic and functional features.

#### **KONTROL PLUS**

- // Stunning illuminated 'floating' work surface design
- // Elegant high-gloss detailing
- // Ergonomic design with premium features

#### FIXED HEIGHT COMMAND AND CONTROL CONSOLE

The new fixed height Kontrol Plus command-and-control console incorporates our very latest design and technical innovations. A blend of premium aesthetic design and high-quality detailing with high- performing ergonomic and functional features, Kontrol Plus is crafted for optimal performance and operator comfort.