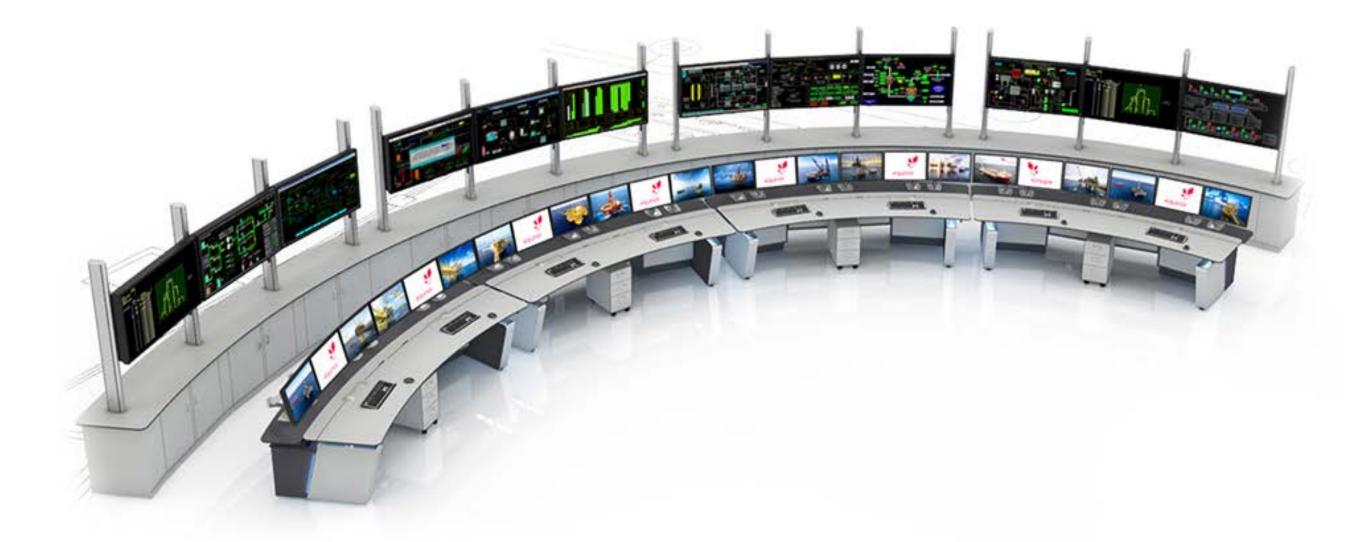

# SECURITY/MILITARY/DEFENCE

**BAE SYSTEMS** 

OIL, GAS AND PROCESS CONTROL

SELECT FROM THE CLASS-LEADING OIL, GAS AND

PROCESS CONTROL CONSOLES BELOW

BY LEADING TRADITIONAL

NEW MEDIA PODCASTERS.

**BROADCASTERS AS WELL AS** 