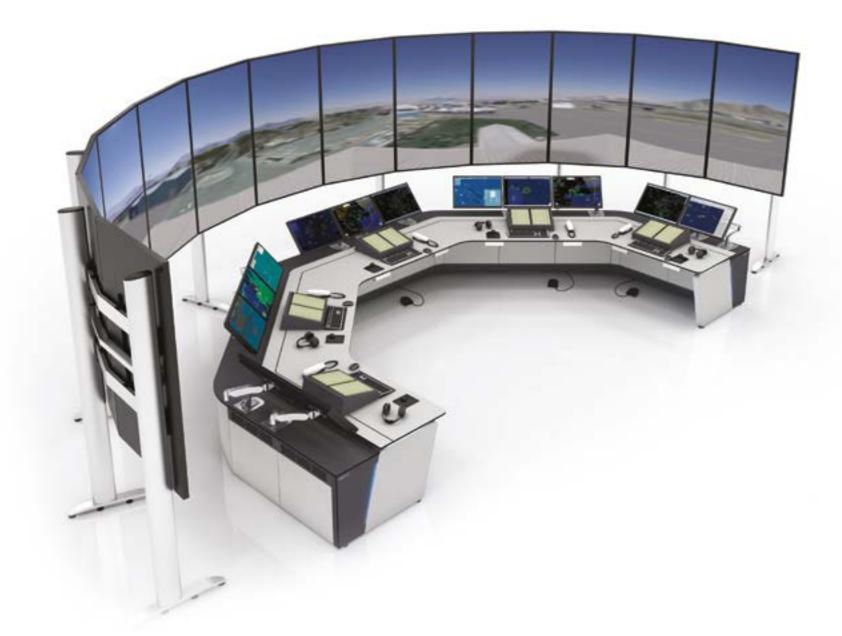

# **AVIATION**

We work with the world's largest Airport operators & System Integrators to deliver world class console solutions to the exacting requirements of the Aviation Industry. In addition to traditional ATC & ATM applications, our consoles are used in a wide range of specialist Aviation sectors including; Operation Centres, Baggage Handling, Customs, Immigration, Fire, Police and Security.

SELECT FROM THE CLASS-LEADING AVIATION CONSOLES BELOW