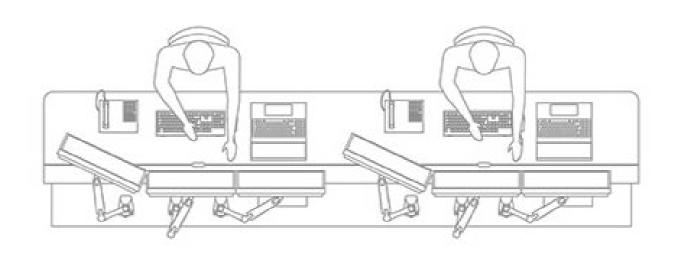

# WE CARRY OUT DETAILED CONTROL ROOM WORKING ENVIRONMENT ASSESSMENTS AND REPORTS THAT ADDRESS KEY SPECIALIST AREAS:

- // Lighting
- // Acoustics
- // Ergonomics
- // Operator comfort
- // Sightlines
- // Mechanical design integration
- // Security and staff access management

- // Maintaining situational awareness in every task and situation
- // Raised flooring, cable management and routing
- // Materials, finishes, colour schemes

With LundHalsey's unique Design My Control Room and VR capability, you can experience and walk through your design, testing out every aspect to check you are satisfied with the way it will look and operate in practice.

# OUR DESIGN EXPERTS BLEND PRACTICAL EXPERIENCE AND OPERATIONAL RIGOUR TO DELIVER EFFECTIVE WORKING ENVIRONMENTS FOR OPTIMUM PERFORMANCE.

In a contemporary control room, the working environment and console configuration directly affect safety, efficiency and effectiveness. System automation and AI integration have changed the roles of many 24/7 control room operators. They may focus on monitoring for exceptions, so it's essential to provide an optimised working environment for operators to maintain vigilance throughout their shift, meeting industry-recognised performance criteria.

Our design intent methodology embraces Performance Shaping Factors (PSFs) including glare, background noise, operator situational awareness and operator vigilance and alertness.