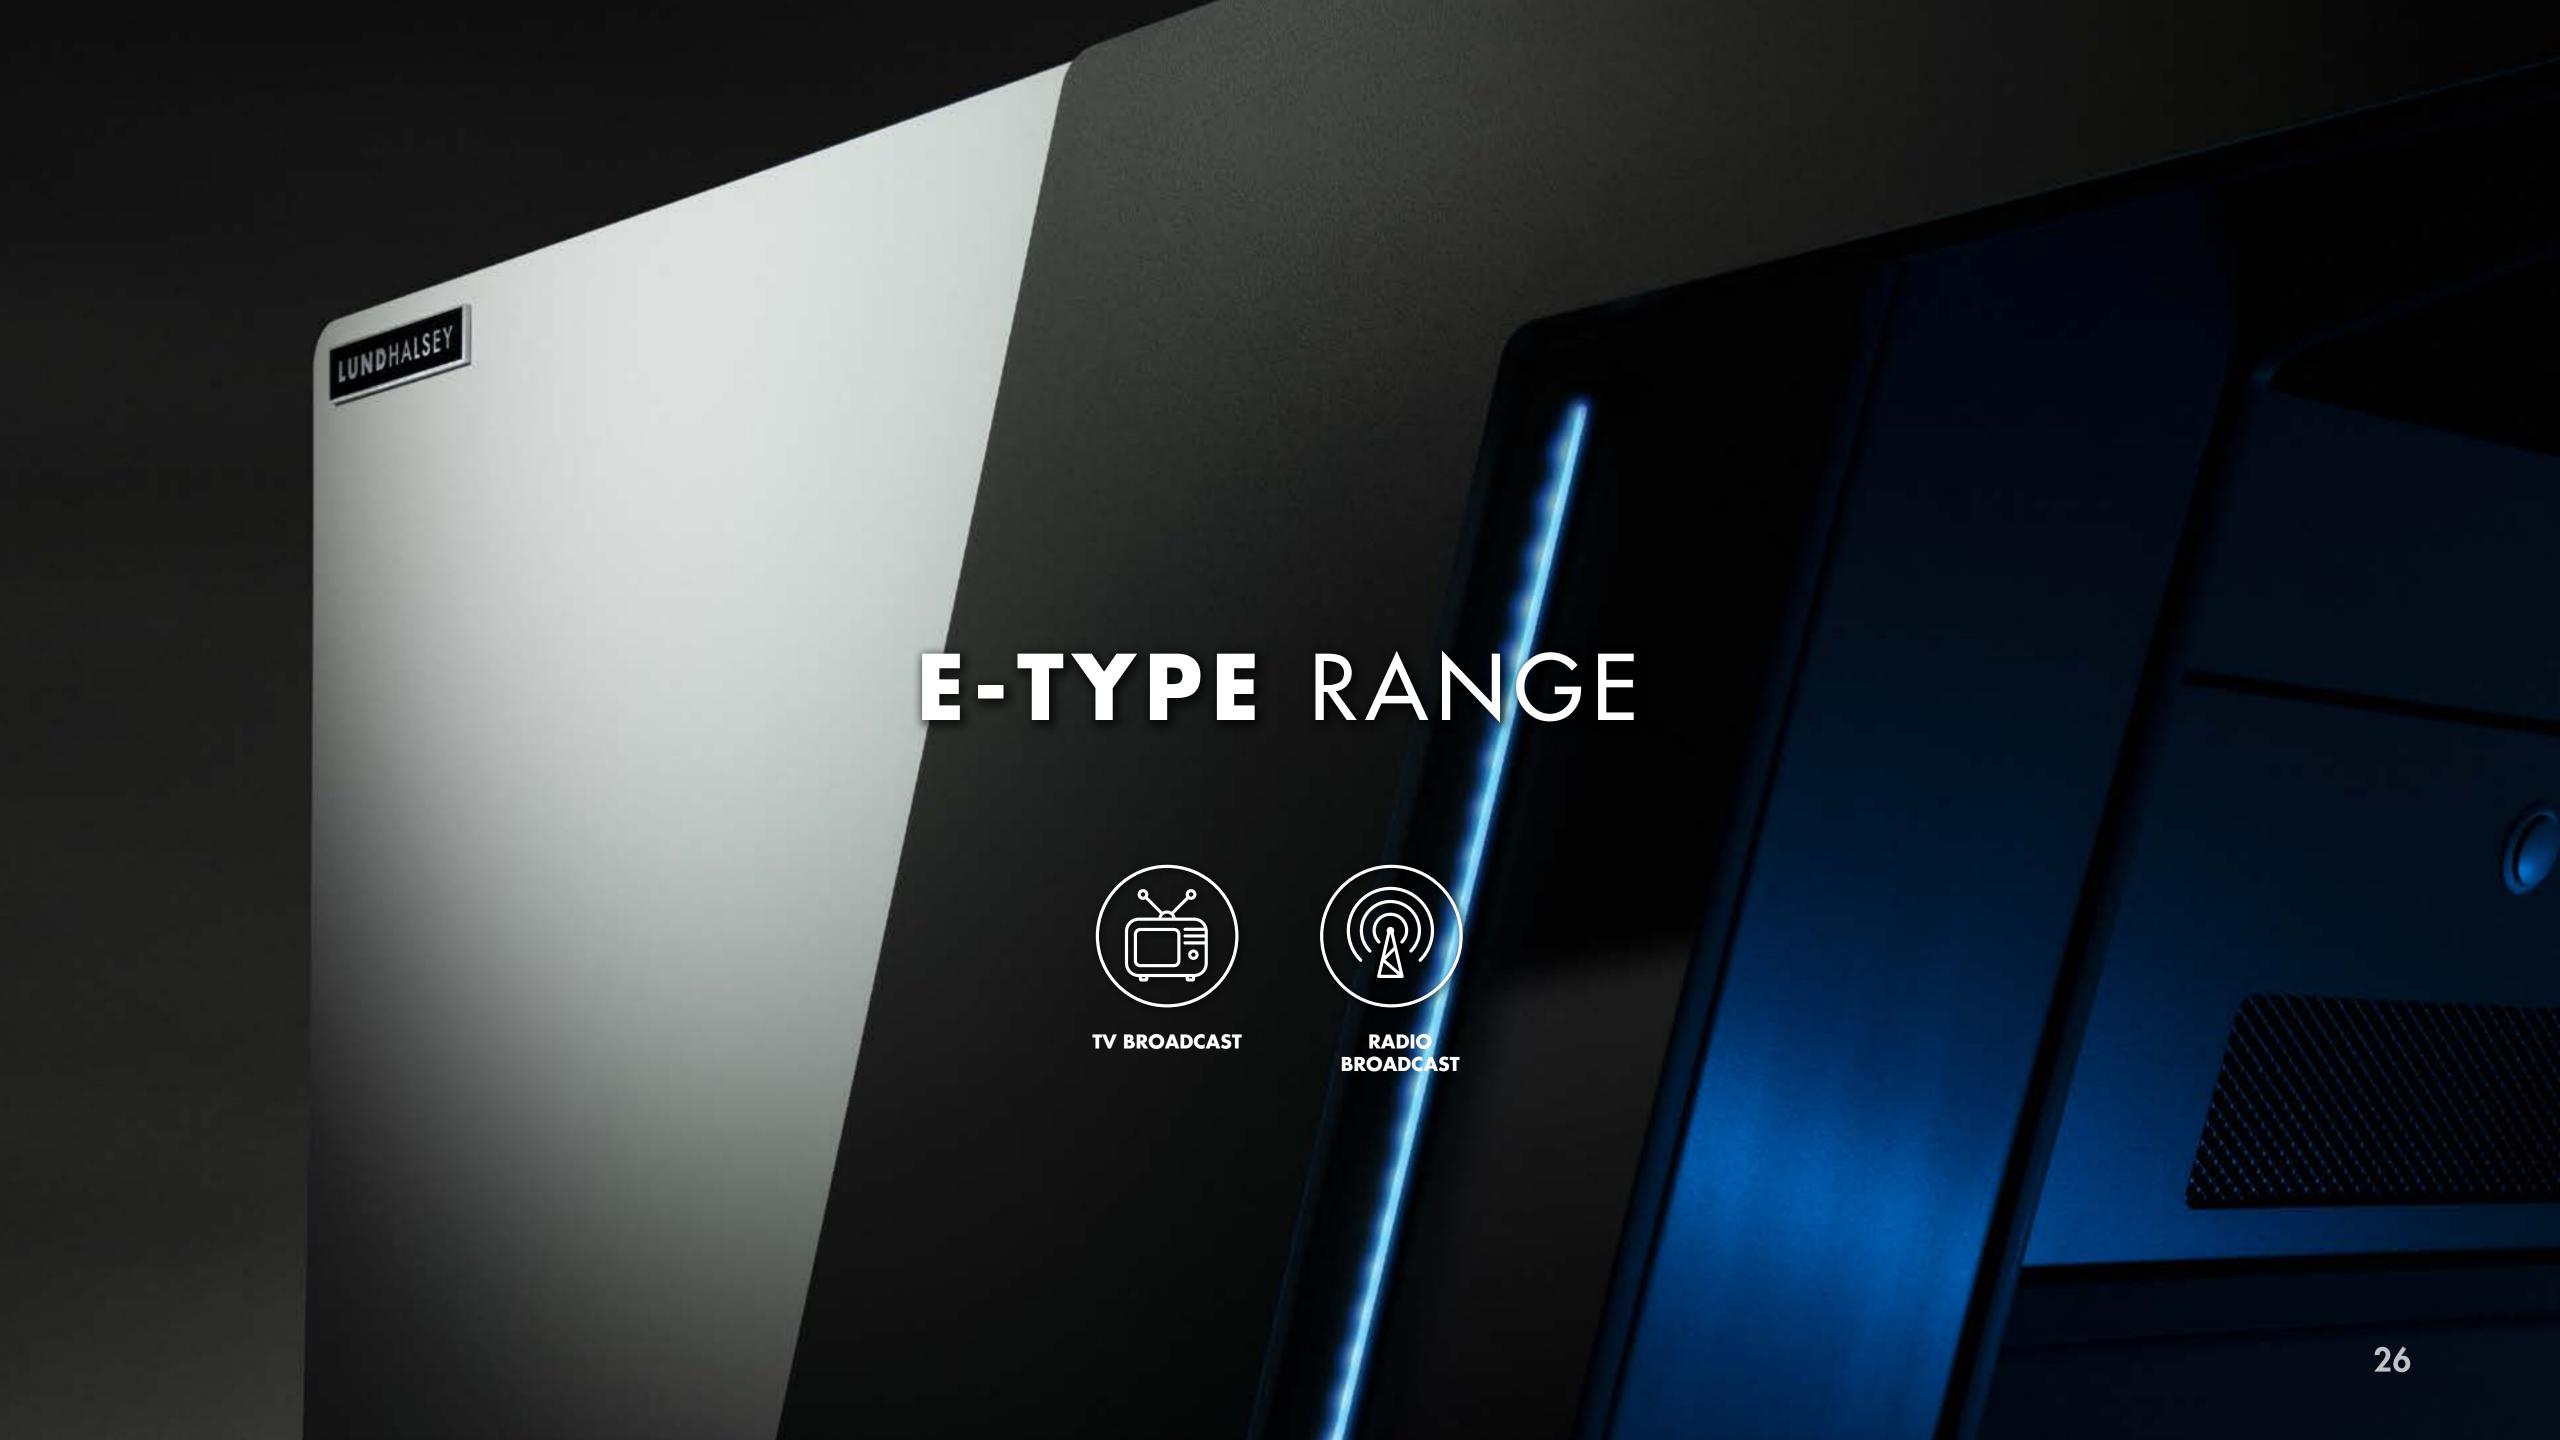

# **TV BROADCAST**

Our fully modular e-Type range is recognised as a market-leading broadcast console solution.

Offering both fixed height and height adjustable console options with over 100 standard modules, the range can be adapted to meet exacting broadcast requirements. It's easy to expand and reconfigure consoles to embrace changes in equipment and operation.

## THE E-TYPE RANGE

A HEIGHT ADJUSTABLE VERSION
OF THE AWARD-WINNING
KONTROL CONSOLE, KONTROL
AIR FEATURES ADJUSTMENT
FROM SITTING TO STANDING
HEIGHT, FOR OPTIMAL OPERATOR
COMFORT AND PRODUCTIVITY.

Designed for TV, Radio & Podcast broadcast studios and control rooms