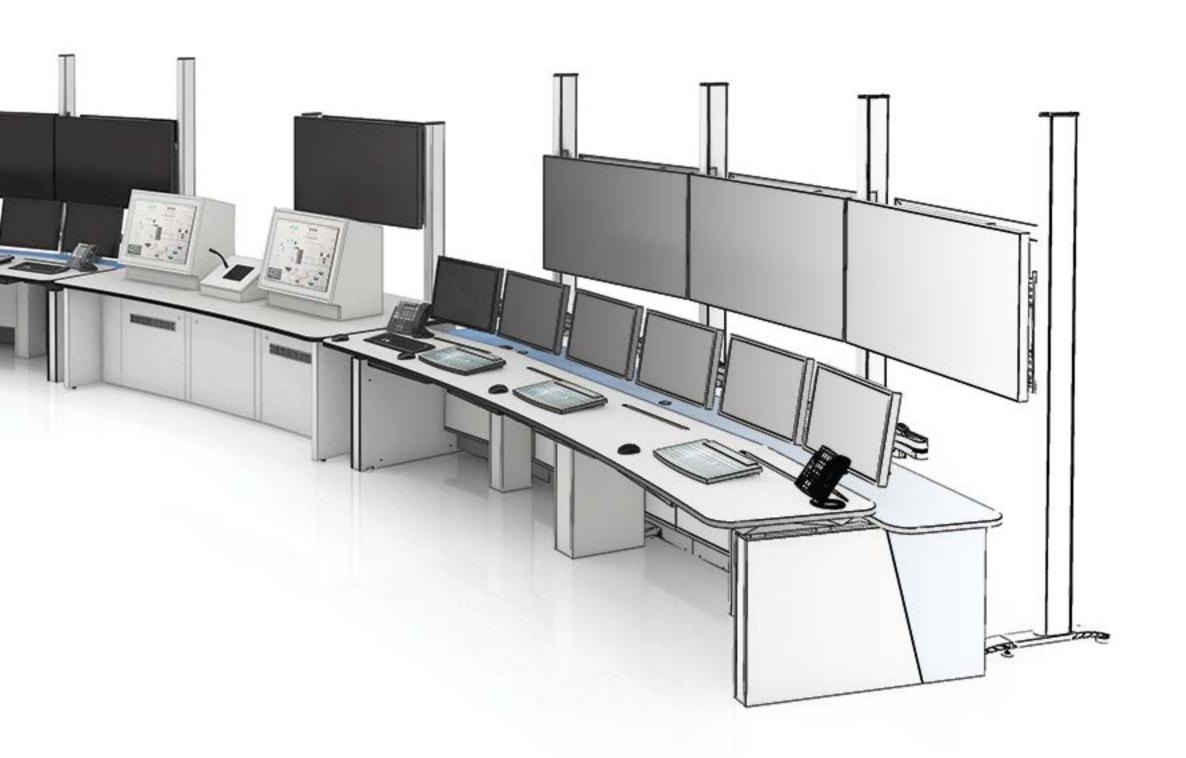

# **PRODUCT SELECTION**

LUNDHALSEY OFFERS YOU
A PREMIUM RANGE OF
CONTROL ROOM CONSOLE
SOLUTIONS DESIGNED FOR
EVERY MARKET AND EVERY
MISSION CRITICAL APPLICATION.

Our design team works closely with our clients and strategic partners to develop high-performing, compliant products and product solutions that are designed to deliver functionality and productivity. We're constantly evolving our range to incorporate the latest features and to embrace emerging applications. Our product range is fully customisable, with tailored options and premium features developed to meet the needs of specialist market sectors.

# OUR AWARD-WINNING KONTROL CONSOLE RANGE PROVIDES A PREMIUM, FEATURE RICH SOLUTION FOR ANY MISSION CRTICIAL CONTROL ROOM APPLICATION

Our new Kontrol Plus console joins our market-leading Kontrol Command and Kontrol Air models to deliver exceptional performance in mission critical control rooms. Kontrol Plus incorporates our very latest console design and innovation and a premium aesthetic design, including an all-new illuminated 'floating' work surface. All the Kontrol consoles offer high-quality detailing, with leading ergonomic and functional features.