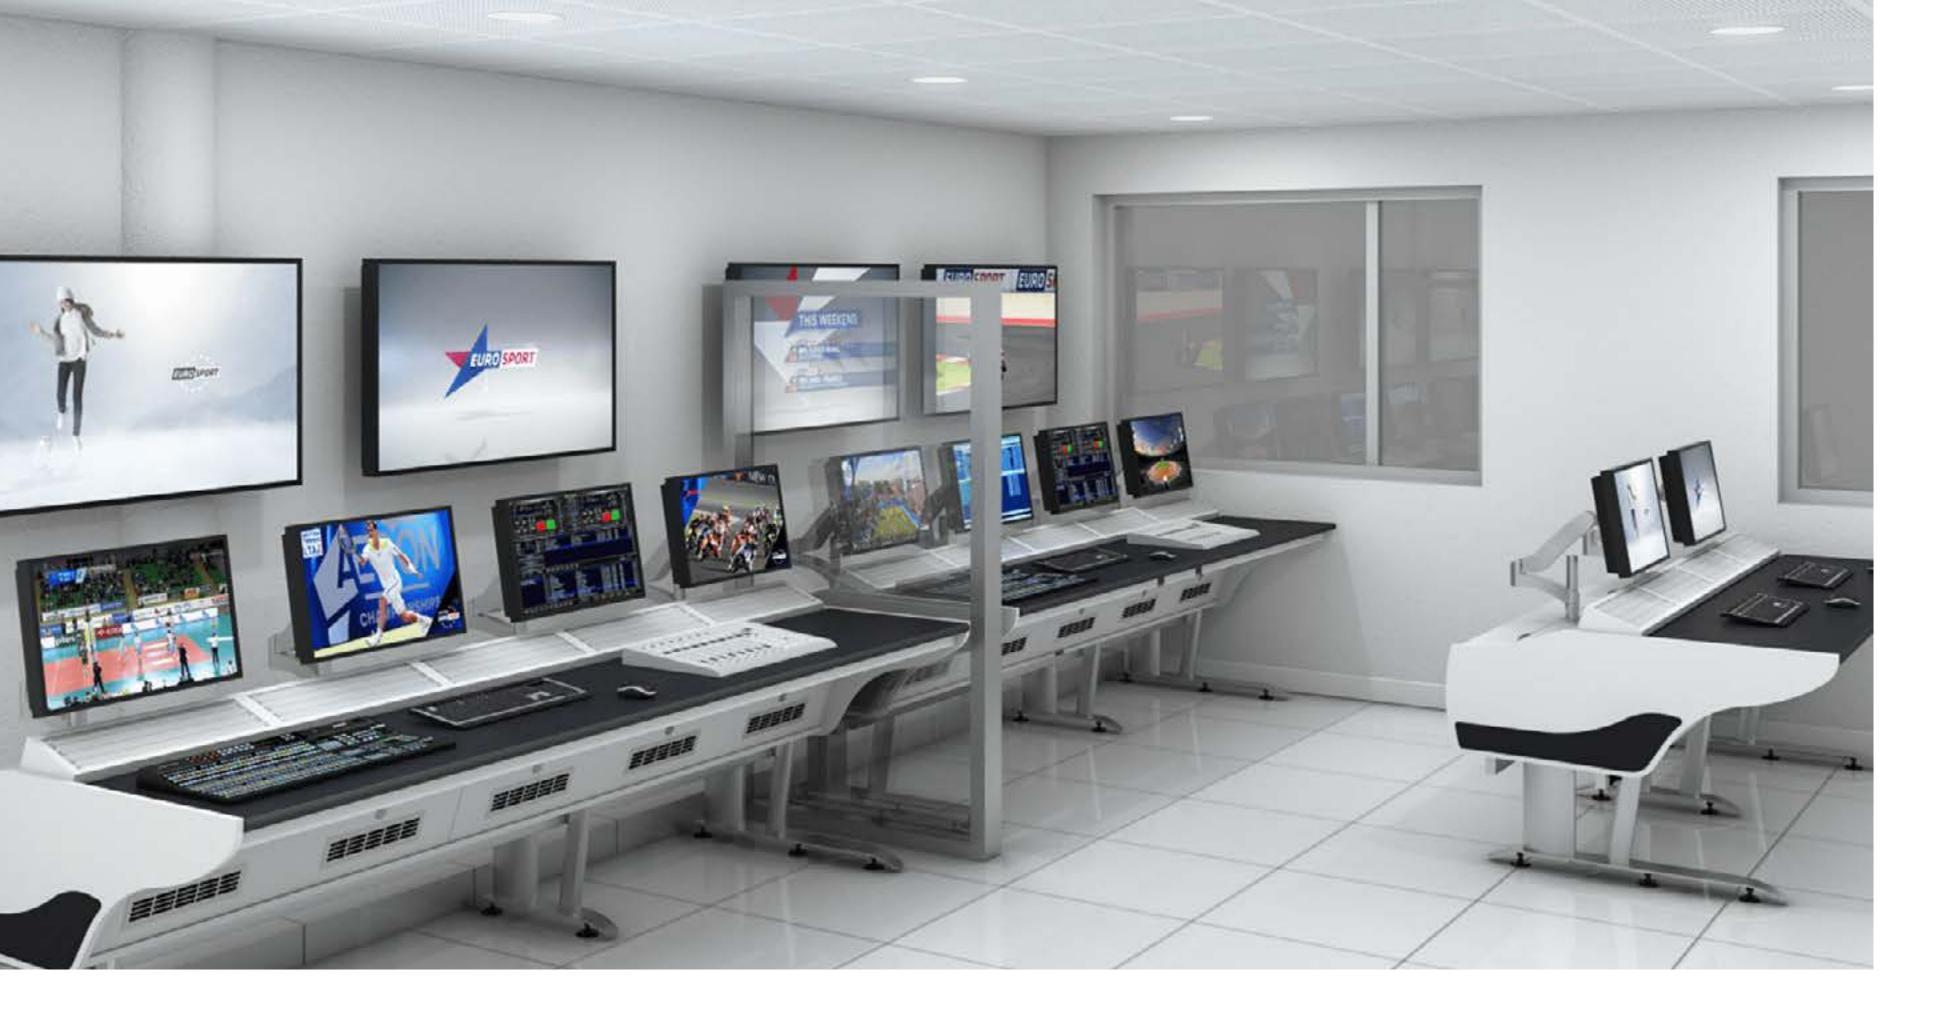

# **TV BROADCAST**

Our fully modular e-Type range is recognised as a market-leading broadcast console solution.

Offering both fixed height and height adjustable console options with over 100 standard modules, the range can be adapted to meet exacting broadcast requirements. It's easy to expand and reconfigure consoles to embrace changes in equipment and operation.