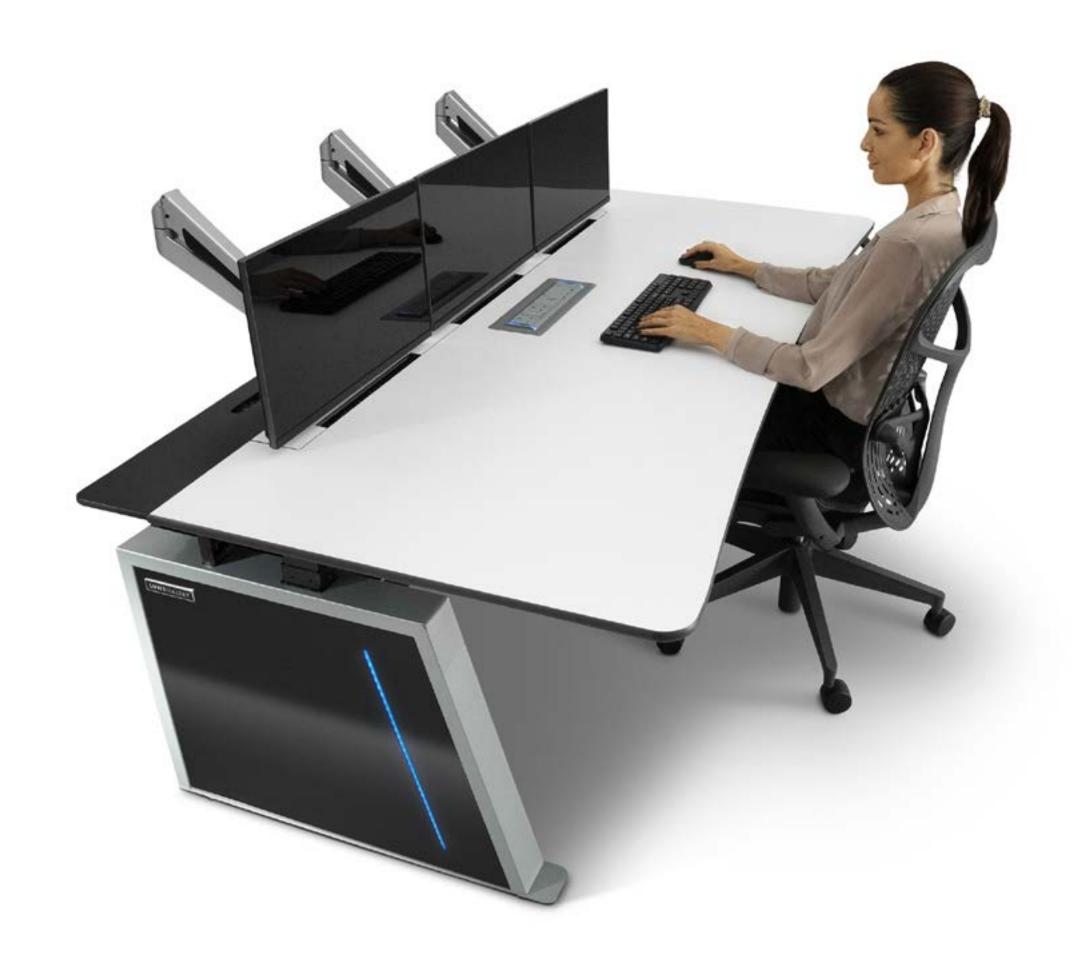

# OUR AWARD-WINNING KONTROL CONSOLE RANGE PROVIDES A PREMIUM, FEATURE RICH SOLUTION FOR ANY MISSION CRTICIAL CONTROL ROOM APPLICATION

Our new Kontrol Plus console joins our market-leading Kontrol Command and Kontrol Air models to deliver exceptional performance in mission critical control rooms. Kontrol Plus incorporates our very latest console design and innovation and a premium aesthetic design, including an all-new illuminated 'floating' work surface. All the Kontrol consoles offer high-quality detailing, with leading ergonomic and functional features.

#### **KONTROL PLUS**

- // Stunning illuminated 'floating' work surface design
- // Elegant high-gloss detailing
- // Ergonomic design with premium features

#### FIXED HEIGHT COMMAND AND CONTROL CONSOLE

The new fixed height Kontrol Plus command-and-control console incorporates our very latest design and technical innovations. A blend of premium aesthetic design and high-quality detailing with high- performing ergonomic and functional features, Kontrol Plus is crafted for optimal performance and operator comfort.