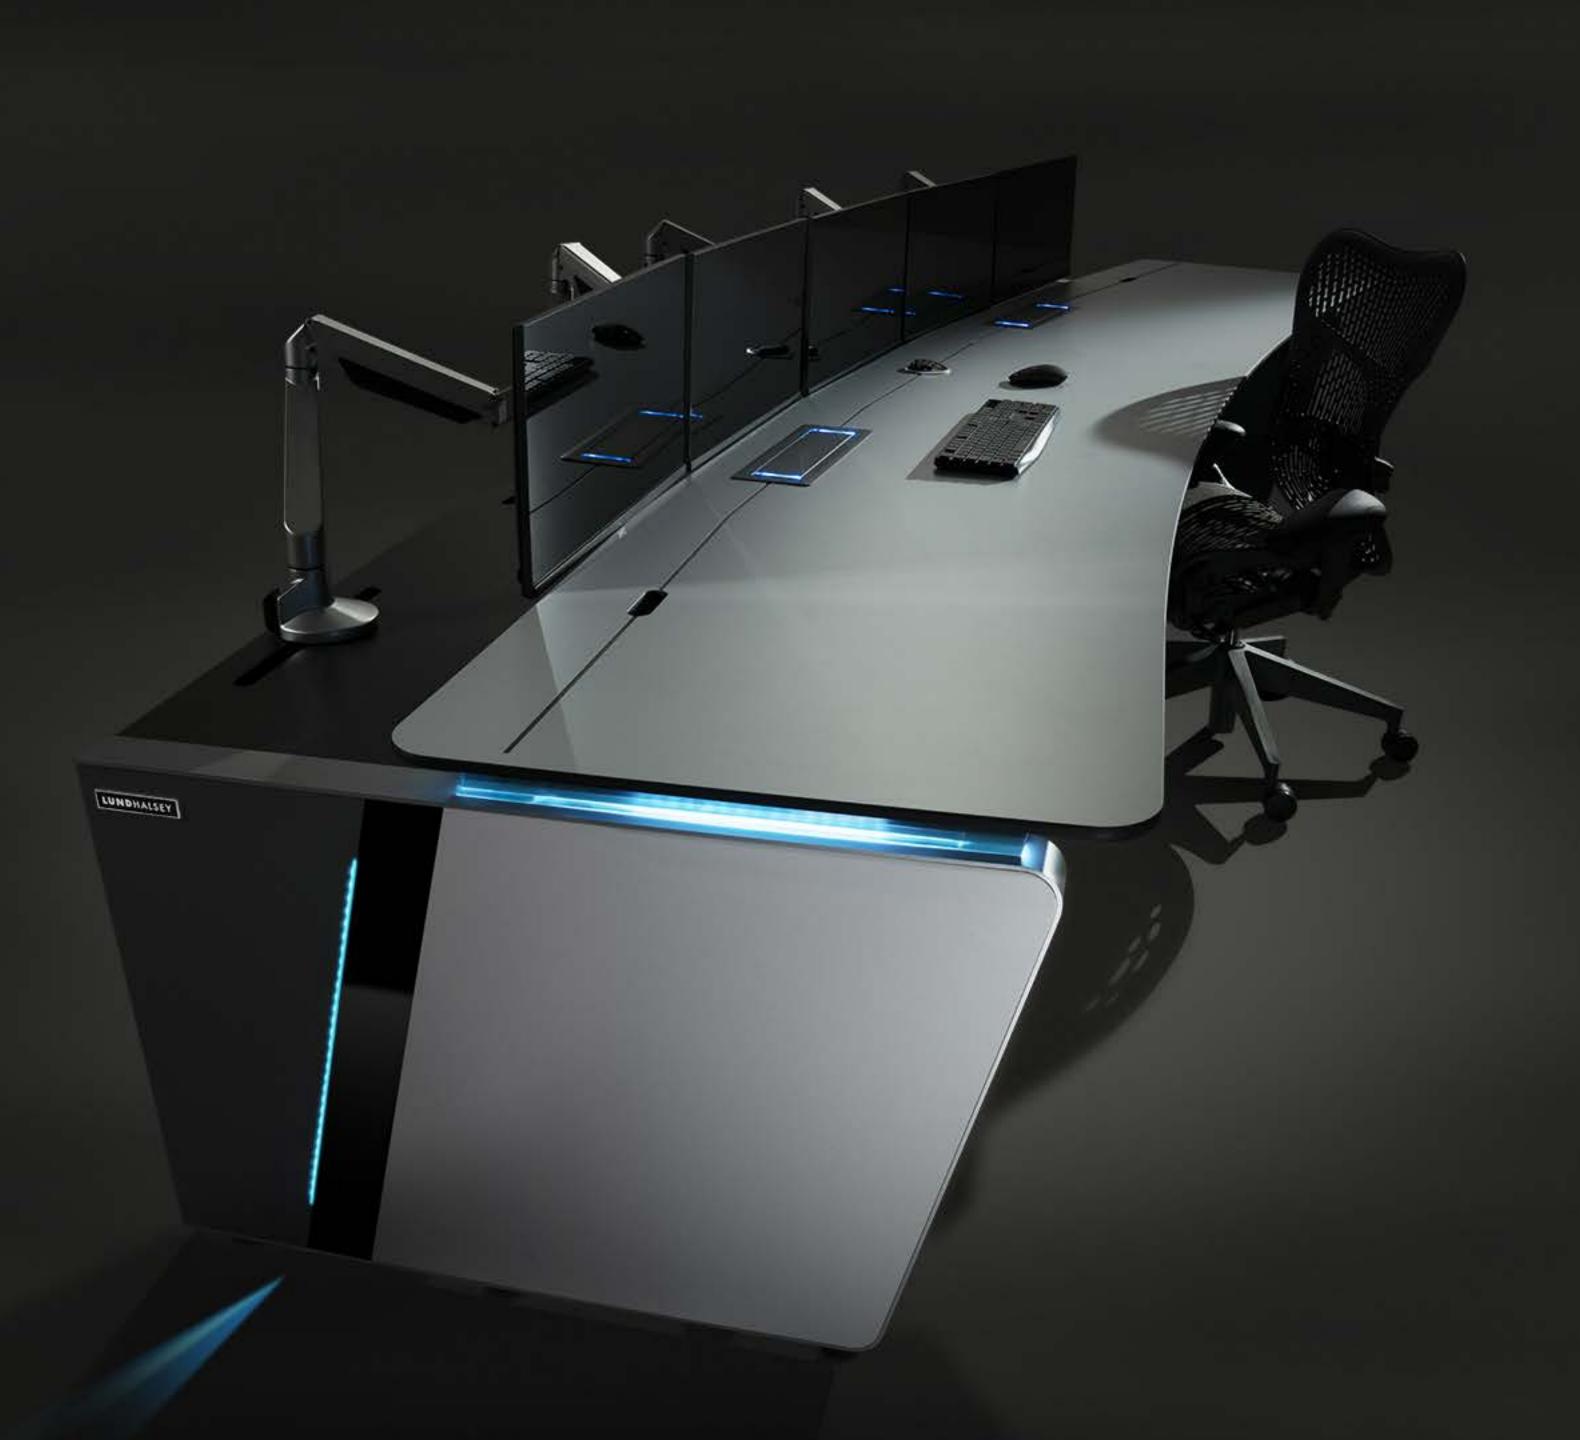

# OUR AWARD-WINNING KONTROL CONSOLE RANGE PROVIDES A PREMIUM, FEATURE RICH SOLUTION FOR ANY MISSION CRTICIAL CONTROL ROOM APPLICATION

Our new Kontrol Plus console joins our market-leading Kontrol Command and Kontrol Air models to deliver exceptional performance in mission critical control rooms. Kontrol Plus incorporates our very latest console design and innovation and a premium aesthetic design, including an all-new illuminated 'floating' work surface. All the Kontrol consoles offer high-quality detailing, with leading ergonomic and functional features.

#### **KONTROL PLUS**

- // Stunning illuminated 'floating' work surface design
- // Elegant high-gloss detailing
- // Ergonomic design with premium features