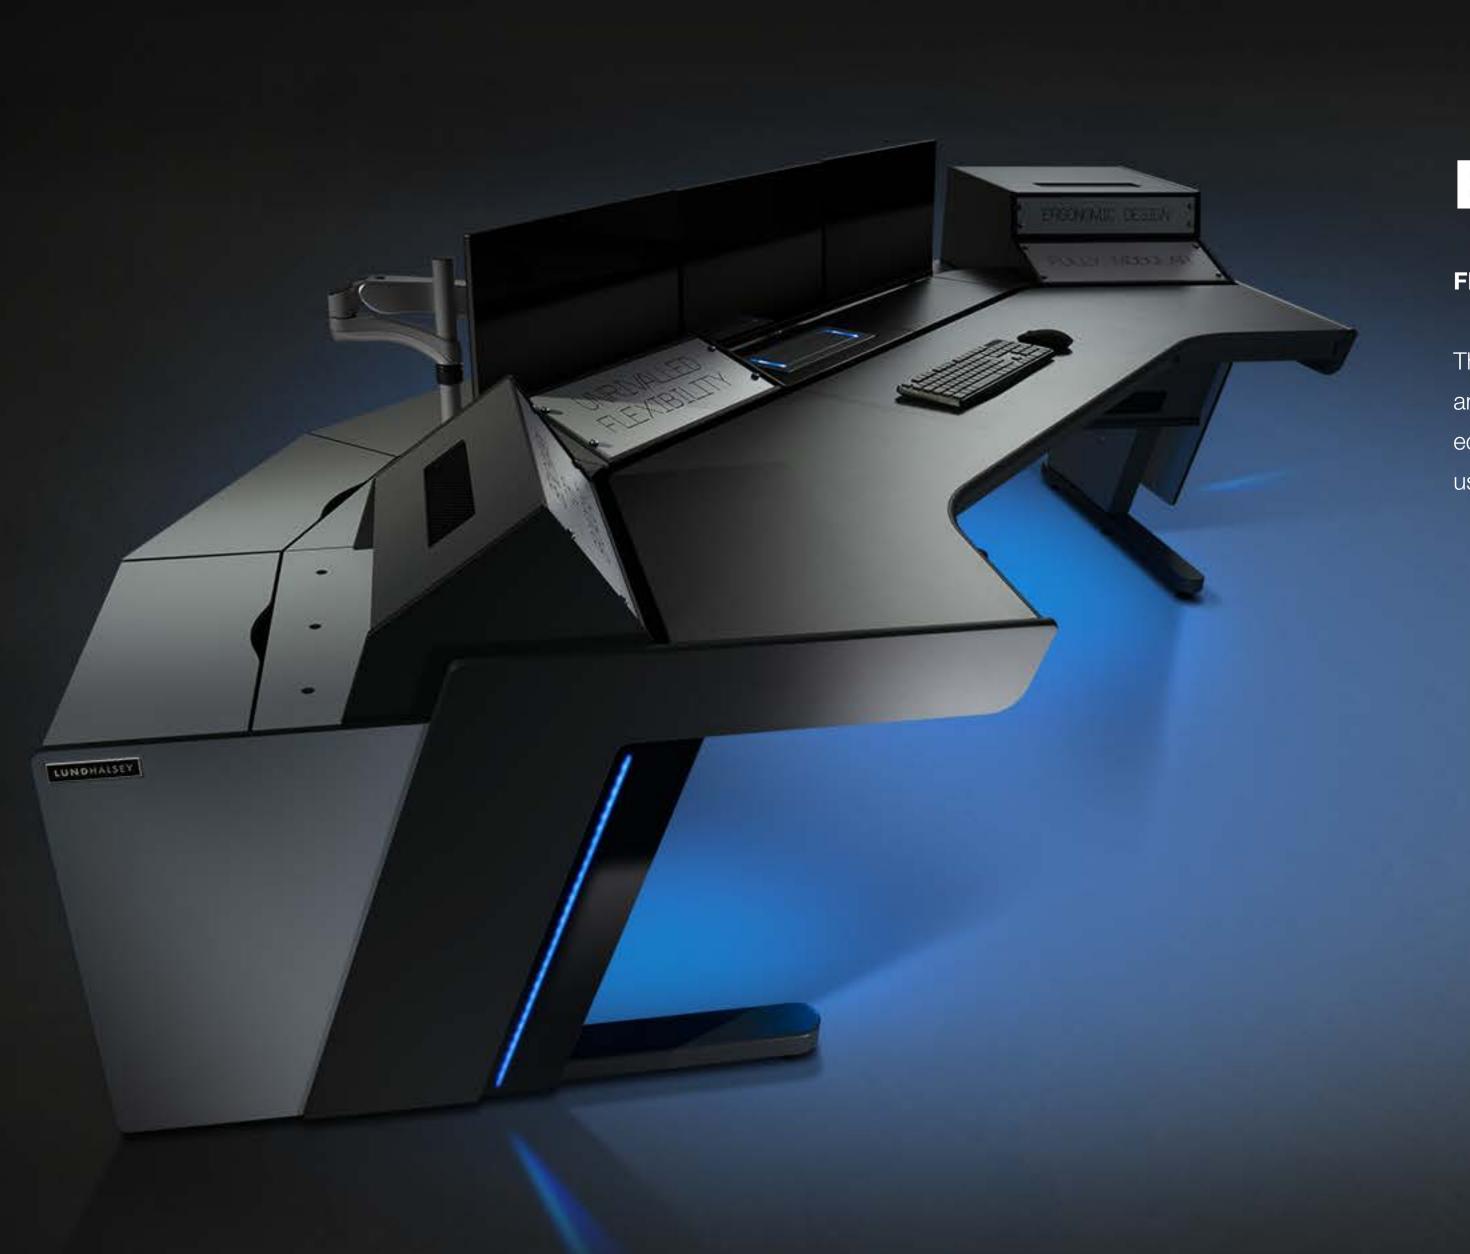

# OUR AWARD-WINNING KONTROL CONSOLE RANGE PROVIDES A PREMIUM, FEATURE RICH SOLUTION FOR ANY MISSION CRTICIAL CONTROL ROOM APPLICATION

Our new Kontrol Plus console joins our market-leading Kontrol Command and Kontrol Air models to deliver exceptional performance in mission critical control rooms. Kontrol Plus incorporates our very latest console design and innovation and a premium aesthetic design, including an all-new illuminated 'floating' work surface. All the Kontrol consoles offer high-quality detailing, with leading ergonomic and functional features.

#### **KONTROL PLUS**

- // Stunning illuminated 'floating' work surface design
- // Elegant high-gloss detailing
- // Ergonomic design with premium features