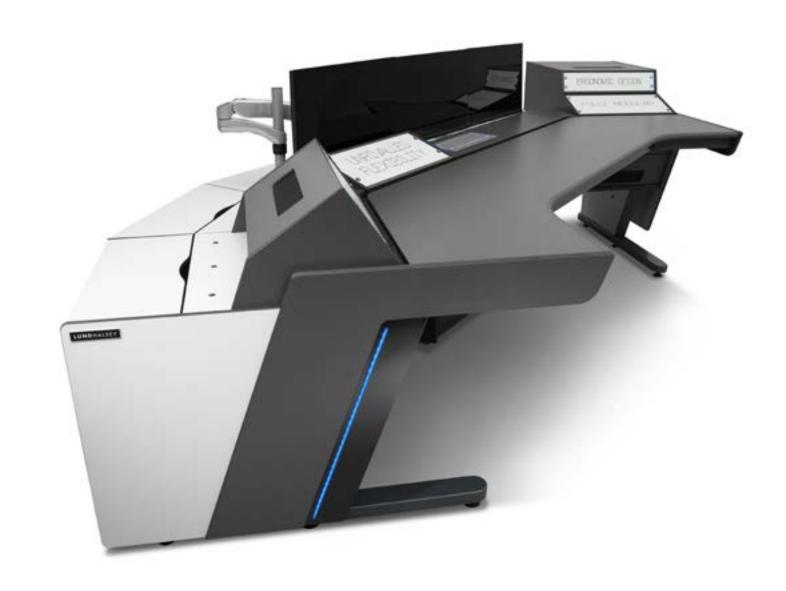

# OUR AWARD-WINNING KONTROL CONSOLE RANGE PROVIDES A PREMIUM, FEATURE RICH SOLUTION FOR ANY MISSION CRTICIAL CONTROL ROOM APPLICATION

Our new Kontrol Plus console joins our market-leading Kontrol Command and Kontrol Air models to deliver exceptional performance in mission critical control rooms. Kontrol Plus incorporates our very latest console design and innovation and a premium aesthetic design, including an all-new illuminated 'floating' work surface. All the Kontrol consoles offer high-quality detailing, with leading ergonomic and functional features.

#### **KONTROL PLUS**

- // Stunning illuminated 'floating' work surface design
- // Elegant high-gloss detailing
- // Ergonomic design with premium features