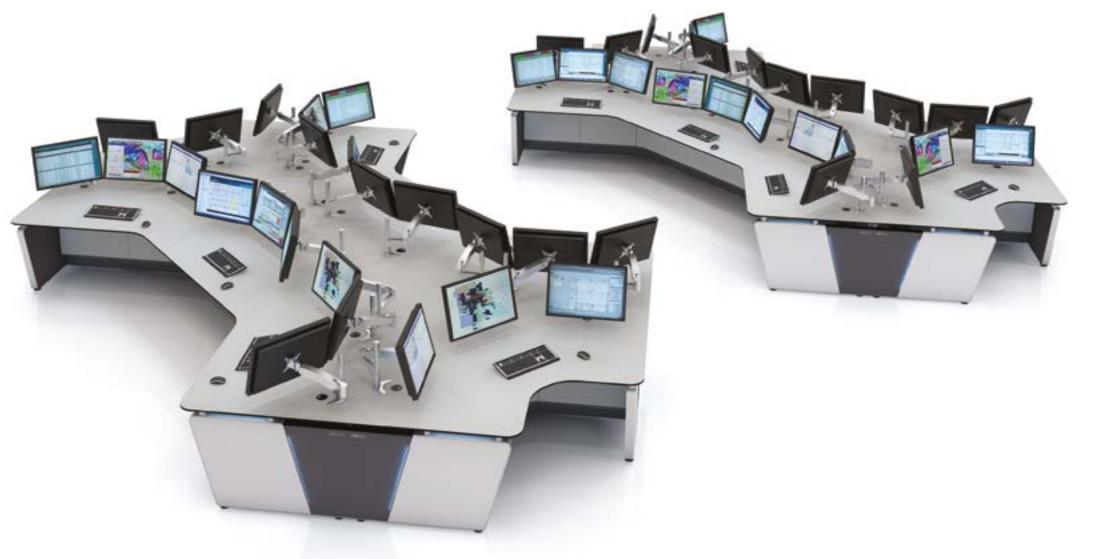

# **PRODUCT SELECTION**

LUNDHALSEY OFFERS YOU
A PREMIUM RANGE OF
CONTROL ROOM CONSOLE
SOLUTIONS DESIGNED FOR
EVERY MARKET AND EVERY
MISSION CRITICAL APPLICATION.

Our design team works closely with our clients and strategic partners to develop high-performing, compliant products and product solutions that are designed to deliver functionality and productivity. We're constantly evolving our range to incorporate the latest features and to embrace emerging applications. Our product range is fully customisable, with tailored options and premium features developed to meet the needs of specialist market sectors.

# OUR AWARD-WINNING KONTROL CONSOLE RANGE PROVIDES A PREMIUM, FEATURE RICH SOLUTION FOR ANY MISSION CRTICIAL CONTROL ROOM APPLICATION

Our new Kontrol Plus console joins our market-leading Kontrol Command and Kontrol Air models to deliver exceptional performance in mission critical control rooms. Kontrol Plus incorporates our very latest console design and innovation and a premium aesthetic design, including an all-new illuminated 'floating' work surface. All the Kontrol consoles offer high-quality detailing, with leading ergonomic and functional features.