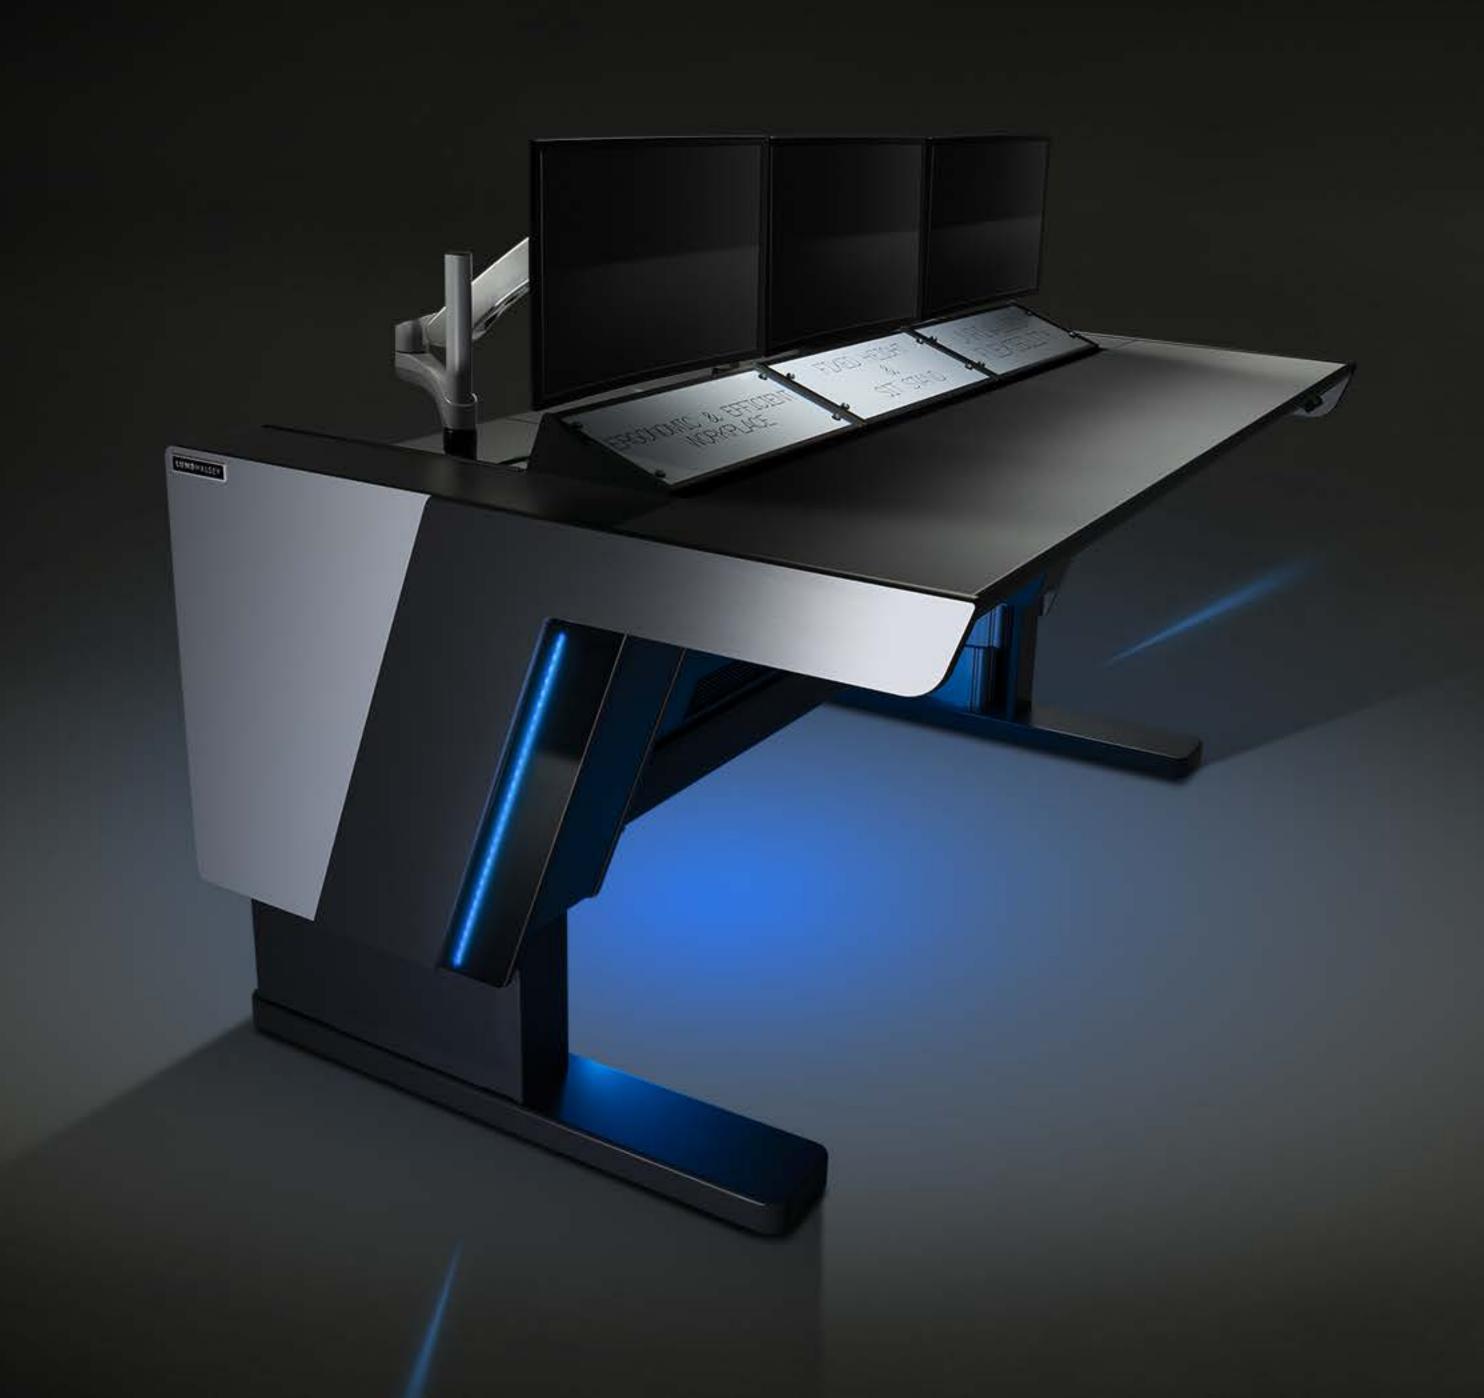

# OUR AWARD-WINNING KONTROL CONSOLE RANGE PROVIDES A PREMIUM, FEATURE RICH SOLUTION FOR ANY MISSION CRTICIAL CONTROL ROOM APPLICATION

Our new Kontrol Plus console joins our market-leading Kontrol Command and Kontrol Air models to deliver exceptional performance in mission critical control rooms. Kontrol Plus incorporates our very latest console design and innovation and a premium aesthetic design, including an all-new illuminated 'floating' work surface. All the Kontrol consoles offer high-quality detailing, with leading ergonomic and functional features.

#### **KONTROL PLUS**

- // Stunning illuminated 'floating' work surface design
- // Elegant high-gloss detailing
- // Ergonomic design with premium features

#### FIXED HEIGHT COMMAND AND CONTROL CONSOLE

The new fixed height Kontrol Plus command-and-control console incorporates our very latest design and technical innovations. A blend of premium aesthetic design and high-quality detailing with high- performing ergonomic and functional features, Kontrol Plus is crafted for optimal performance and operator comfort.