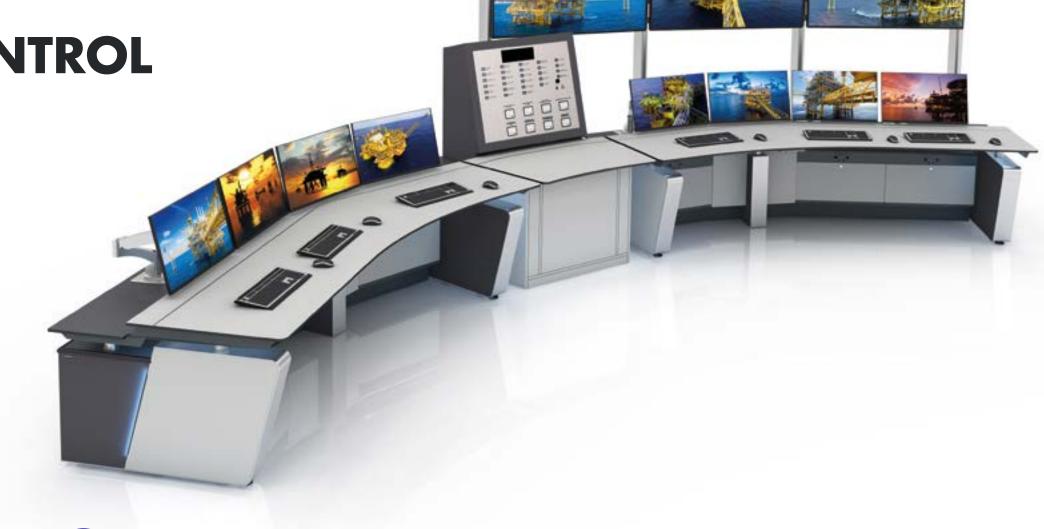

# SECURITY/MILITARY/DEFENCE

**BAE SYSTEMS** 

OIL, GAS AND PROCESS CONTROL

SELECT FROM THE CLASS-LEADING OIL, GAS AND

PROCESS CONTROL CONSOLES BELOW

BY LEADING TRADITIONAL

NEW MEDIA PODCASTERS.

**BROADCASTERS AS WELL AS** 