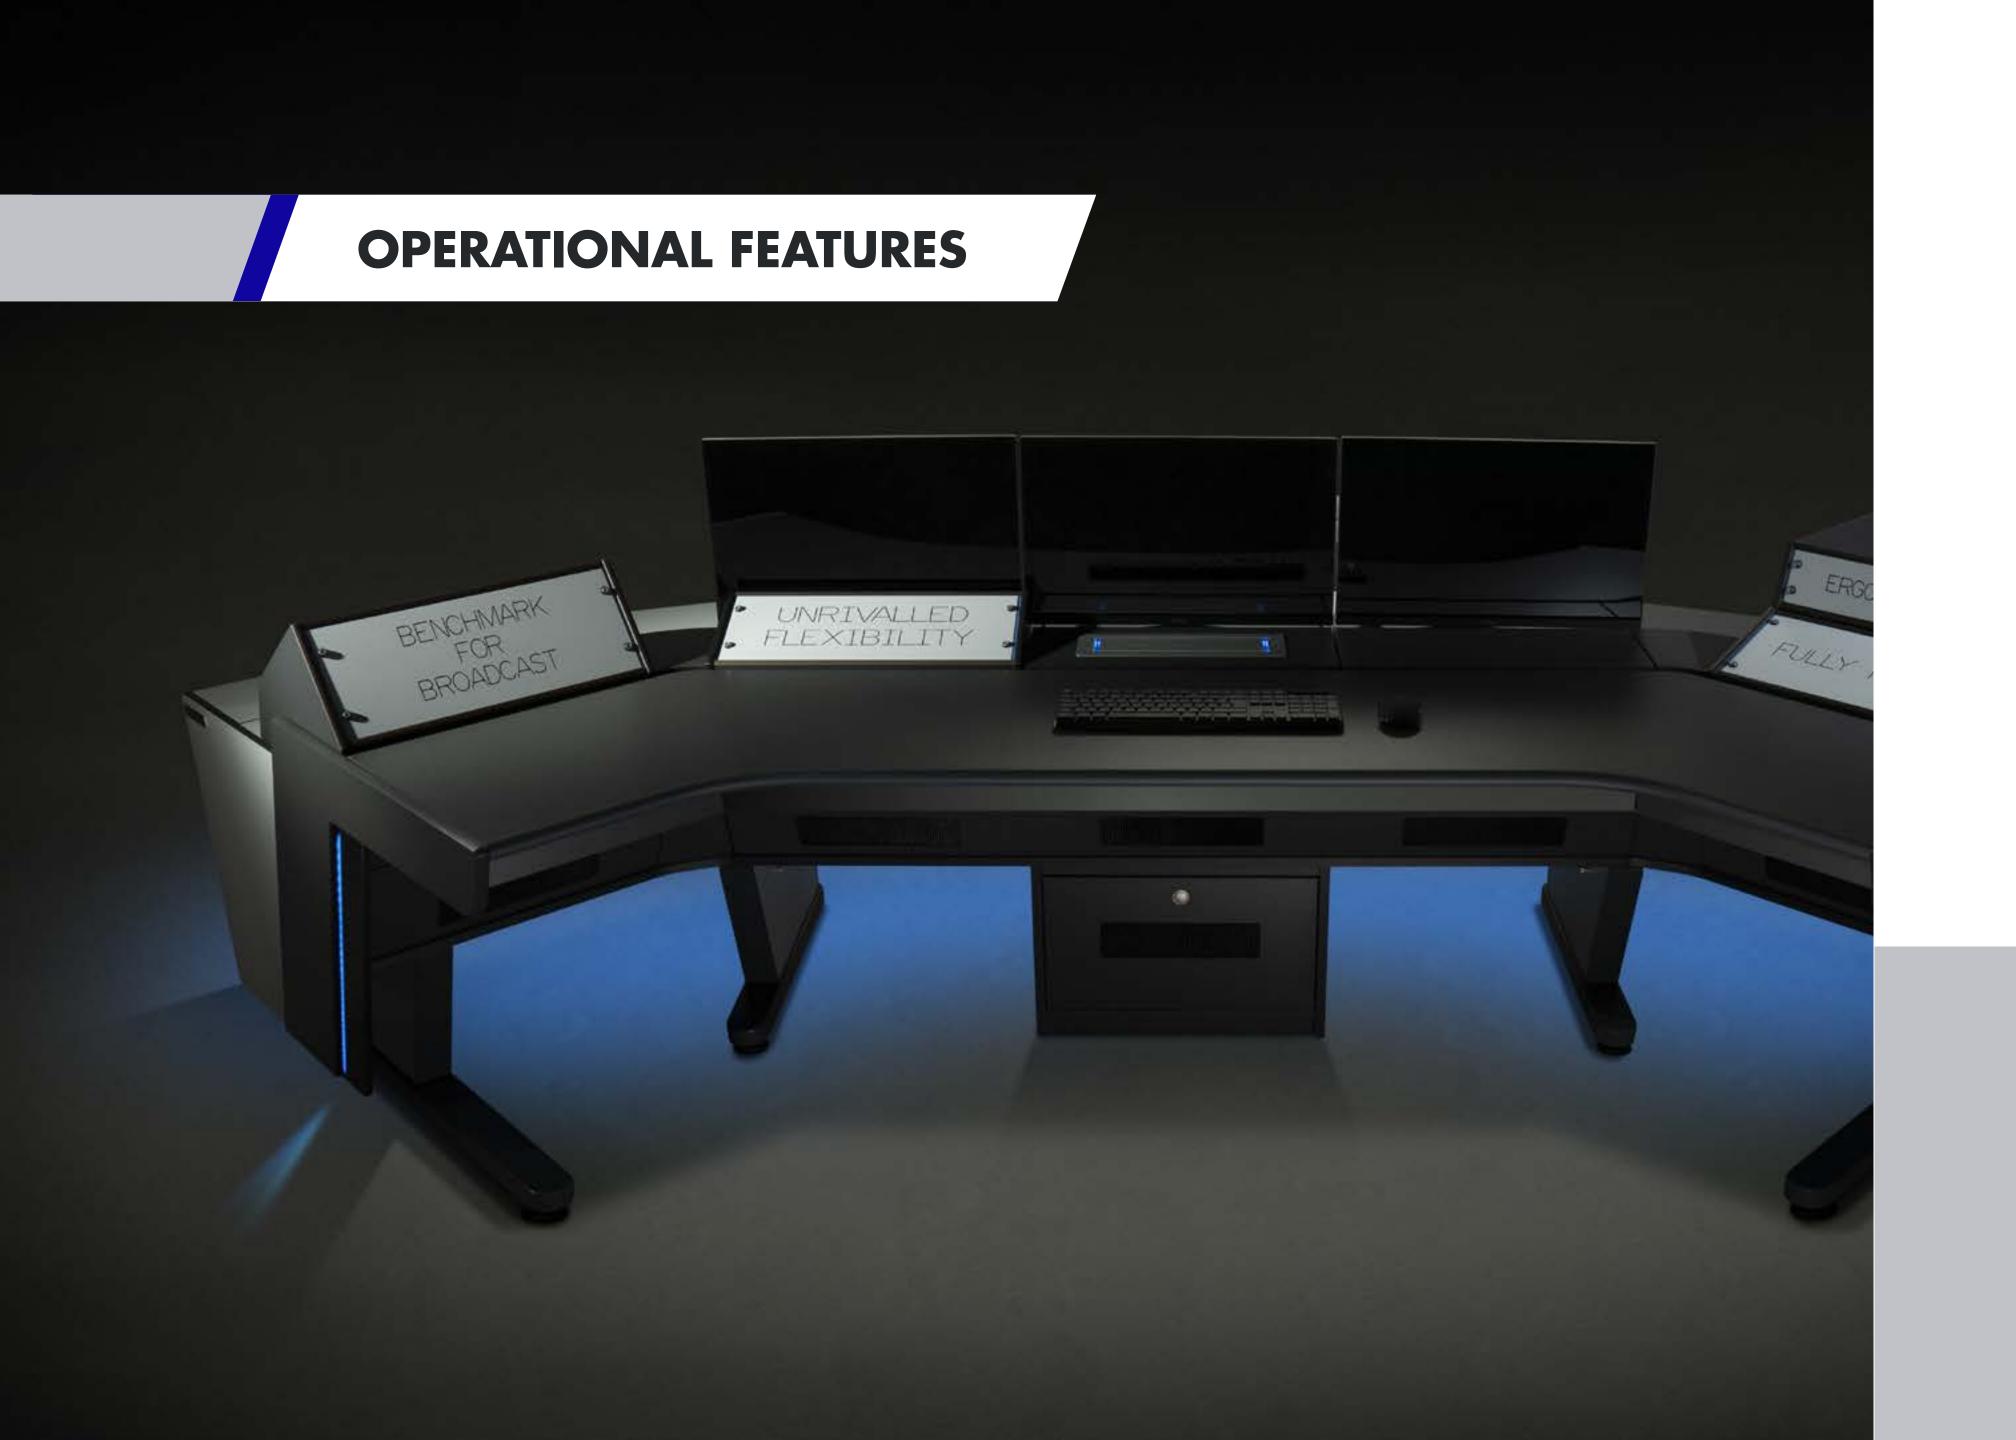

# **DESIGN FEATURES**

HOVER OVER THE THUMBNAILS ABOVE TO REVEAL THE DESIGN FEATURES...