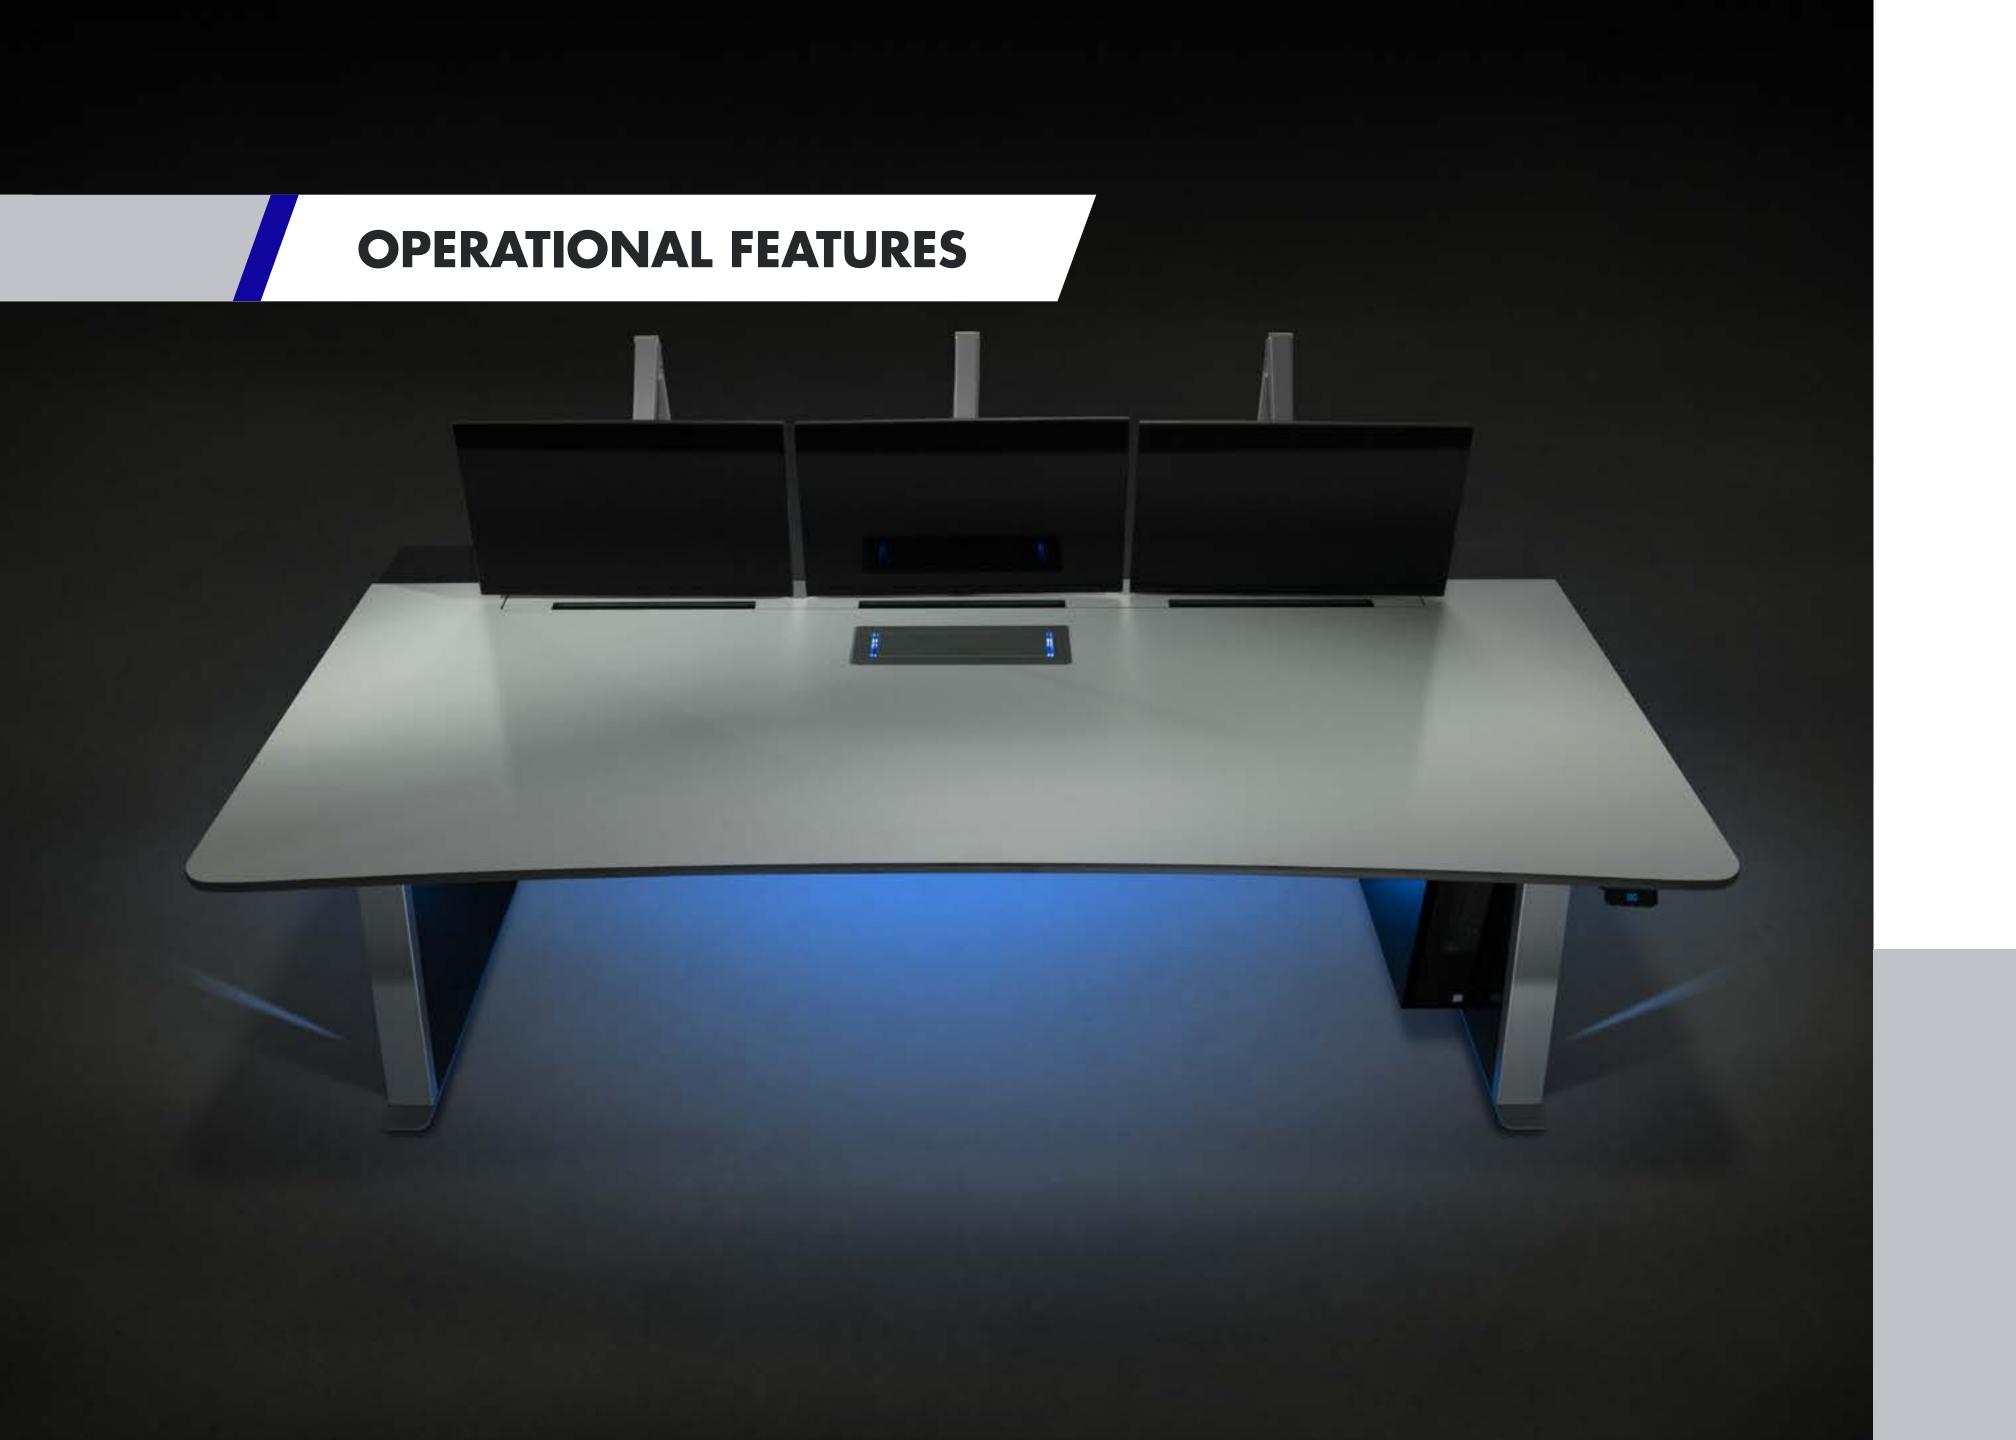

# OUR AWARD-WINNING KONTROL CONSOLE RANGE PROVIDES A PREMIUM, FEATURE RICH SOLUTION FOR ANY MISSION CRTICIAL CONTROL ROOM APPLICATION

Our new Kontrol Plus console joins our market-leading Kontrol Command and Kontrol Air models to deliver exceptional performance in mission critical control rooms. Kontrol Plus incorporates our very latest console design and innovation and a premium aesthetic design, including an all-new illuminated 'floating' work surface. All the Kontrol consoles offer high-quality detailing, with leading ergonomic and functional features.

#### **KONTROL PLUS**

- // Stunning illuminated 'floating' work surface design
- // Elegant high-gloss detailing
- // Ergonomic design with premium features

#### FIXED HEIGHT COMMAND AND CONTROL CONSOLE

The new fixed height Kontrol Plus command-and-control console incorporates our very latest design and technical innovations. A blend of premium aesthetic design and high-quality detailing with high- performing ergonomic and functional features, Kontrol Plus is crafted for optimal performance and operator comfort.