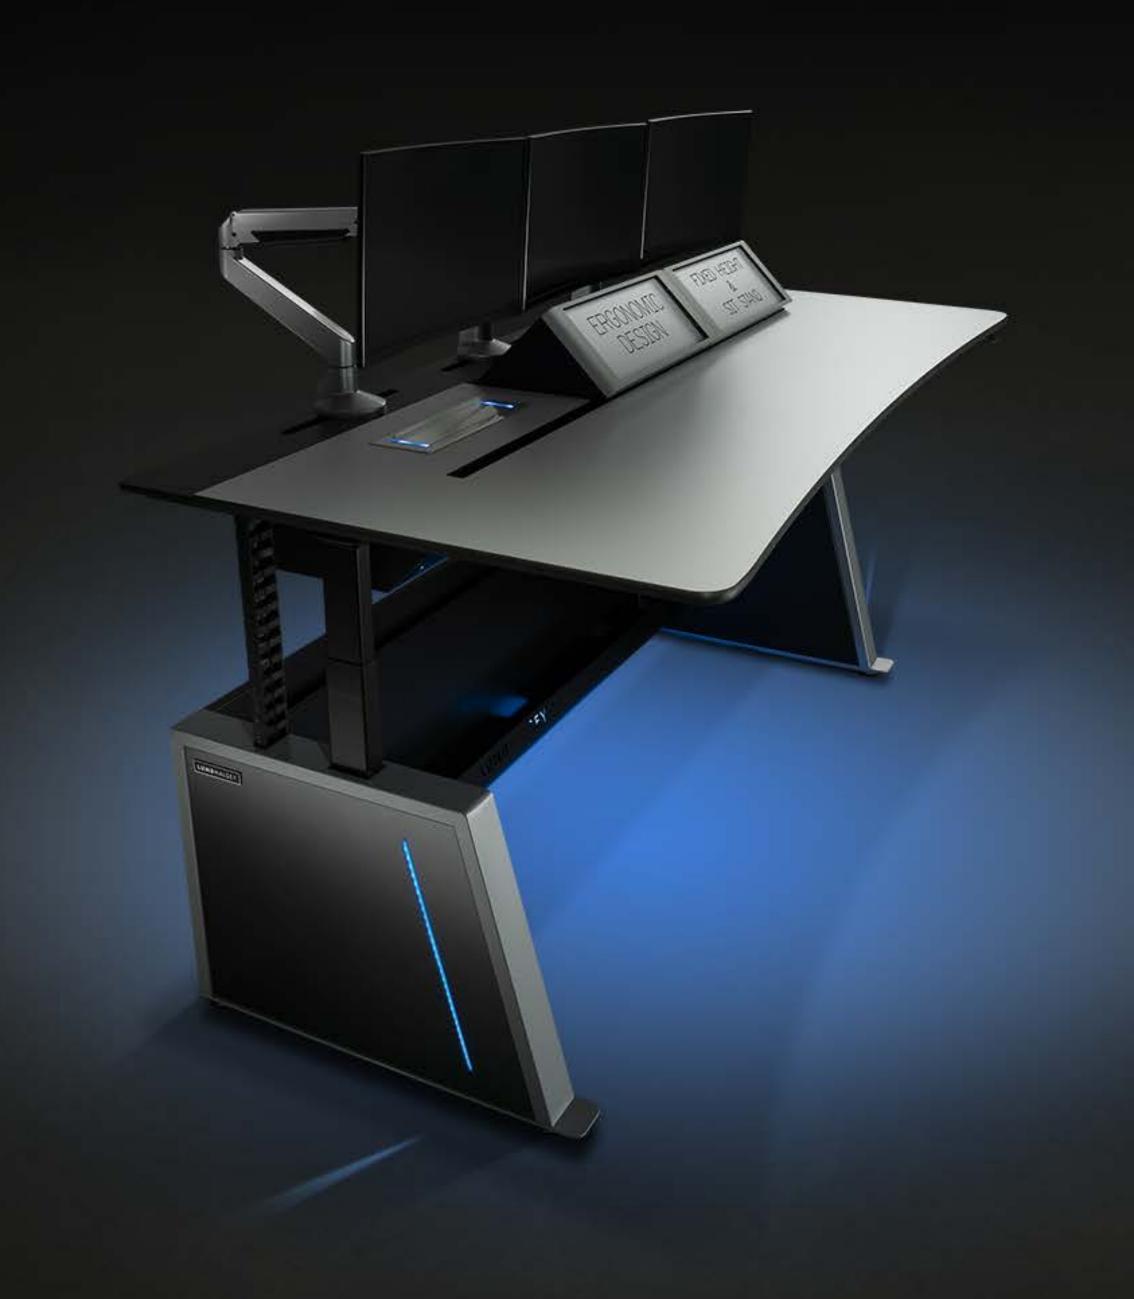

# OUR AWARD-WINNING KONTROL CONSOLE RANGE PROVIDES A PREMIUM, FEATURE RICH SOLUTION FOR ANY MISSION CRTICIAL CONTROL ROOM APPLICATION

Our new Kontrol Plus console joins our market-leading Kontrol Command and Kontrol Air models to deliver exceptional performance in mission critical control rooms. Kontrol Plus incorporates our very latest console design and innovation and a premium aesthetic design, including an all-new illuminated 'floating' work surface. All the Kontrol consoles offer high-quality detailing, with leading ergonomic and functional features.

#### **KONTROL PLUS**

- // Stunning illuminated 'floating' work surface design
- // Elegant high-gloss detailing
- // Ergonomic design with premium features