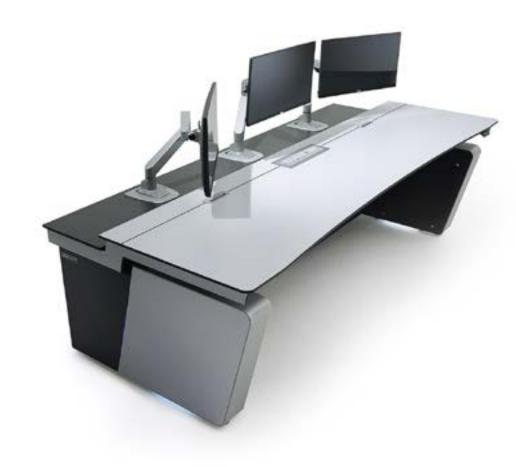

# **KONTROL AIR**

# A HEIGHT ADJUSTABLE VERSION OF THE AWARD-WINNING KONTROL COMMAND CONSOLE.

Kontrol Air features adjustment from sitting to standing height, for optimal operator comfort and productivity.

## THE E-TYPE RANGE

A HEIGHT ADJUSTABLE VERSION
OF THE AWARD-WINNING
KONTROL CONSOLE, KONTROL
AIR FEATURES ADJUSTMENT
FROM SITTING TO STANDING
HEIGHT, FOR OPTIMAL OPERATOR
COMFORT AND PRODUCTIVITY.

Designed for TV, Radio & Podcast broadcast studios and control rooms