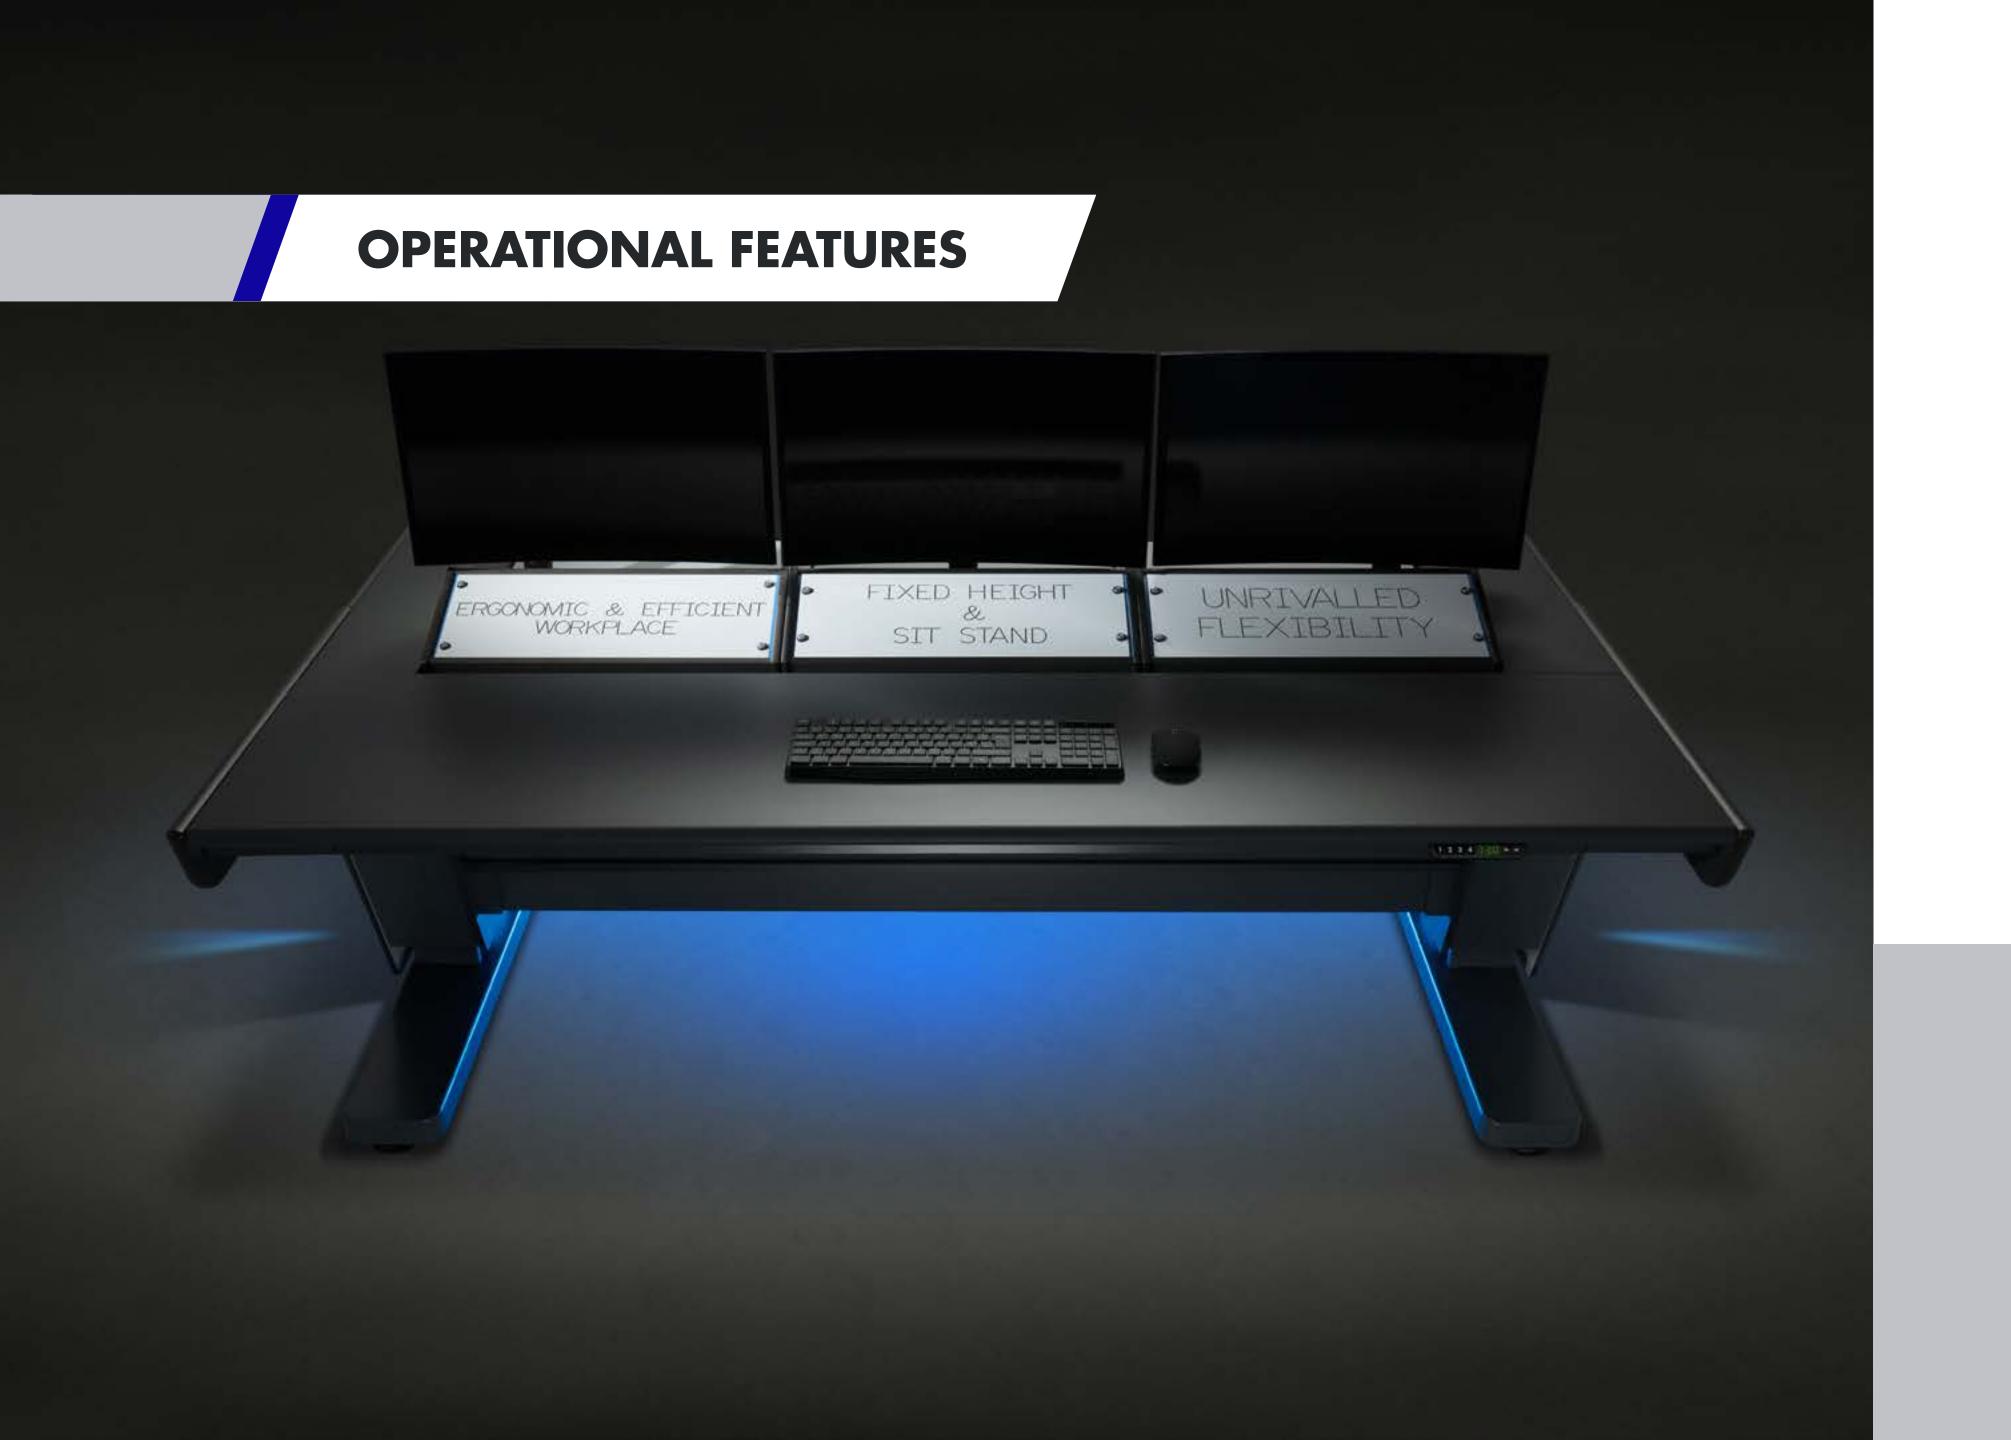

# OUR DESIGN EXPERTS BLEND PRACTICAL EXPERIENCE AND OPERATIONAL RIGOUR TO DELIVER EFFECTIVE WORKING ENVIRONMENTS FOR OPTIMUM PERFORMANCE.

In a contemporary control room, the working environment and console configuration directly affect safety, efficiency and effectiveness. System automation and AI integration have changed the roles of many 24/7 control room operators. They may focus on monitoring for exceptions, so it's essential to provide an optimised working environment for operators to maintain vigilance throughout their shift, meeting industry-recognised performance criteria.

Our design intent methodology embraces Performance Shaping Factors (PSFs) including glare, background noise, operator situational awareness and operator vigilance and alertness.