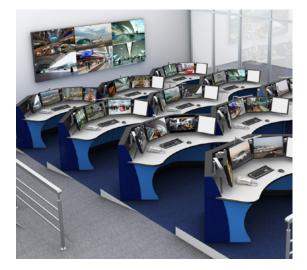

## **Project execution**

The new control room facility was designed to facilitate 98 workstations to enable 120 members of staff working to monitor 50 real-time data feeds processing 7 billion data points every day.

Working for Dubai Airports and Dubai Airports Engineering Project the Lund Halsey team were proud to be engaged to deliver high performance and highly bespoke console solutions that could withstand the challenges of a critical 24/7 operation whilst ensuring that operators could work collaboratively and in comfort.

### **Project outcome**

Our role included consultancy planning, overall control room ergonomics and design supported by a full render, visualisation and prototyping service. We also designed-in individual operator ergonomics that included console and workstation design, with, full project management bespoke manufacture and final installation of the 98 console positions and a 16 person Emergency response centre table being delivered.