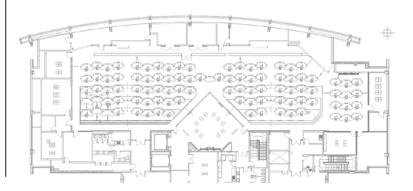

## **Project execution**

The new control room facility was designed to facilitate 98 workstations to enable 120 members of staff working to monitor 50 real-time data feeds processing 7 billion data points every day.

### **Project outcome**

Our role included consultancy planning, overall control room ergonomics and design supported by a full render, visualisation and prototyping service. We also designed-in individual operator ergonomics that included console and workstation design, with, full project management bespoke manufacture and final installation of the 98 console positions and a 16 person Emergency response centre table being delivered.