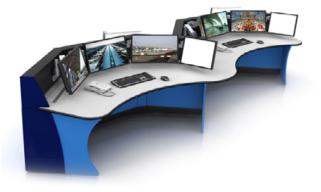

## **Project execution**

The new control room facility was designed to facilitate 98 workstations to enable 120 members of staff working to monitor 50 real-time data feeds processing 7 billion data points every day.

### **Project outcome**

Our role included consultancy planning, overall control room ergonomics and design supported by a full render, visualisation and prototyping service. We also designed-in individual operator ergonomics that included console and workstation design, with, full project management bespoke manufacture and final installation of the 98 console positions and a 16 person Emergency response centre table being delivered.