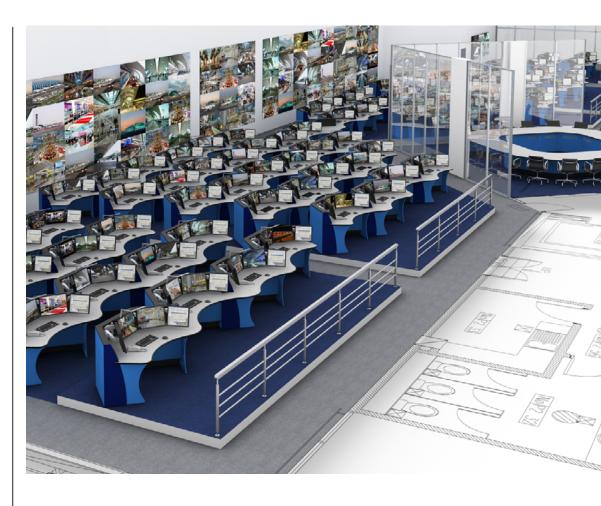

# **Project overview**

Dubai International Airport (DXB) in the United Arab Emirates is one of the world's busiest airports and the new and prestigious Airport Operations Control Centre (AOCC) provides a large, centralised and dedicated facility to enable real-time monitoring across all of the critical airside operations, 24/7.

## **Project execution**

The new control room facility was designed to facilitate 98 workstations to enable 120 members of staff working to monitor 50 real-time data feeds processing 7 billion data points every day.

### **Project outcome**

Our role included consultancy planning, overall control room ergonomics and design supported by a full render, visualisation and prototyping service. We also designed-in individual operator ergonomics that included console and workstation design, with, full project management bespoke manufacture and final installation of the 98 console positions and a 16 person Emergency response centre table being delivered.