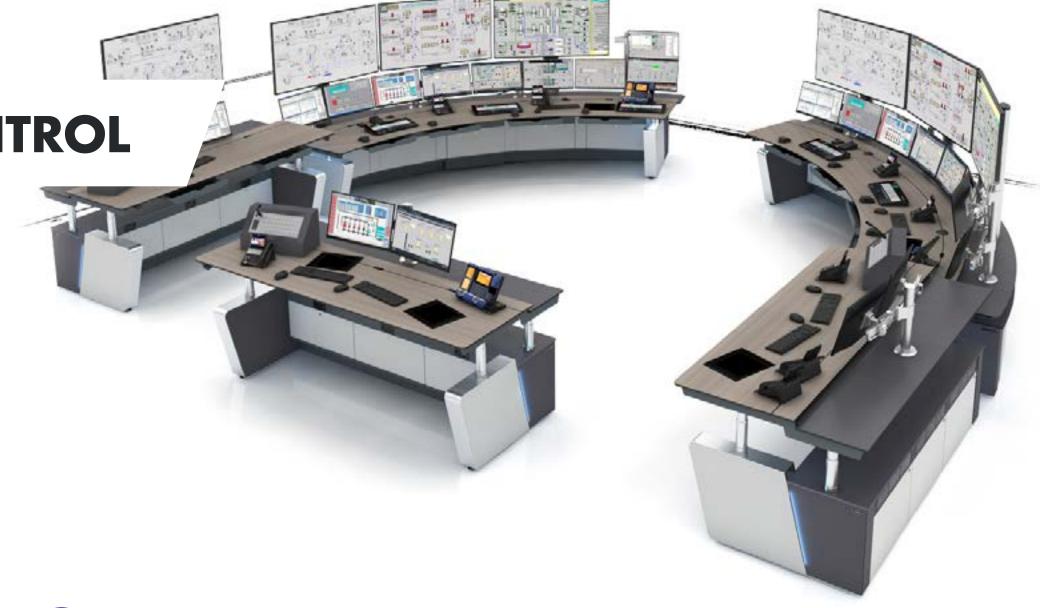

# SECURITY/MILITARY/DEFENCE

**BAE SYSTEMS** 

OIL, GAS AND PROCESS CONTROL

SELECT FROM THE CLASS-LEADING OIL, GAS AND

PROCESS CONTROL CONSOLES BELOW

LundHalsey's highly experienced design and project management team is dedicated to supporting the industry's engineering and project requirements. Our consoles and control rooms are built to handle the unique challenges of tough energy sector environments, from offshore rigs and onshore refineries to pipelines and distribution centres.