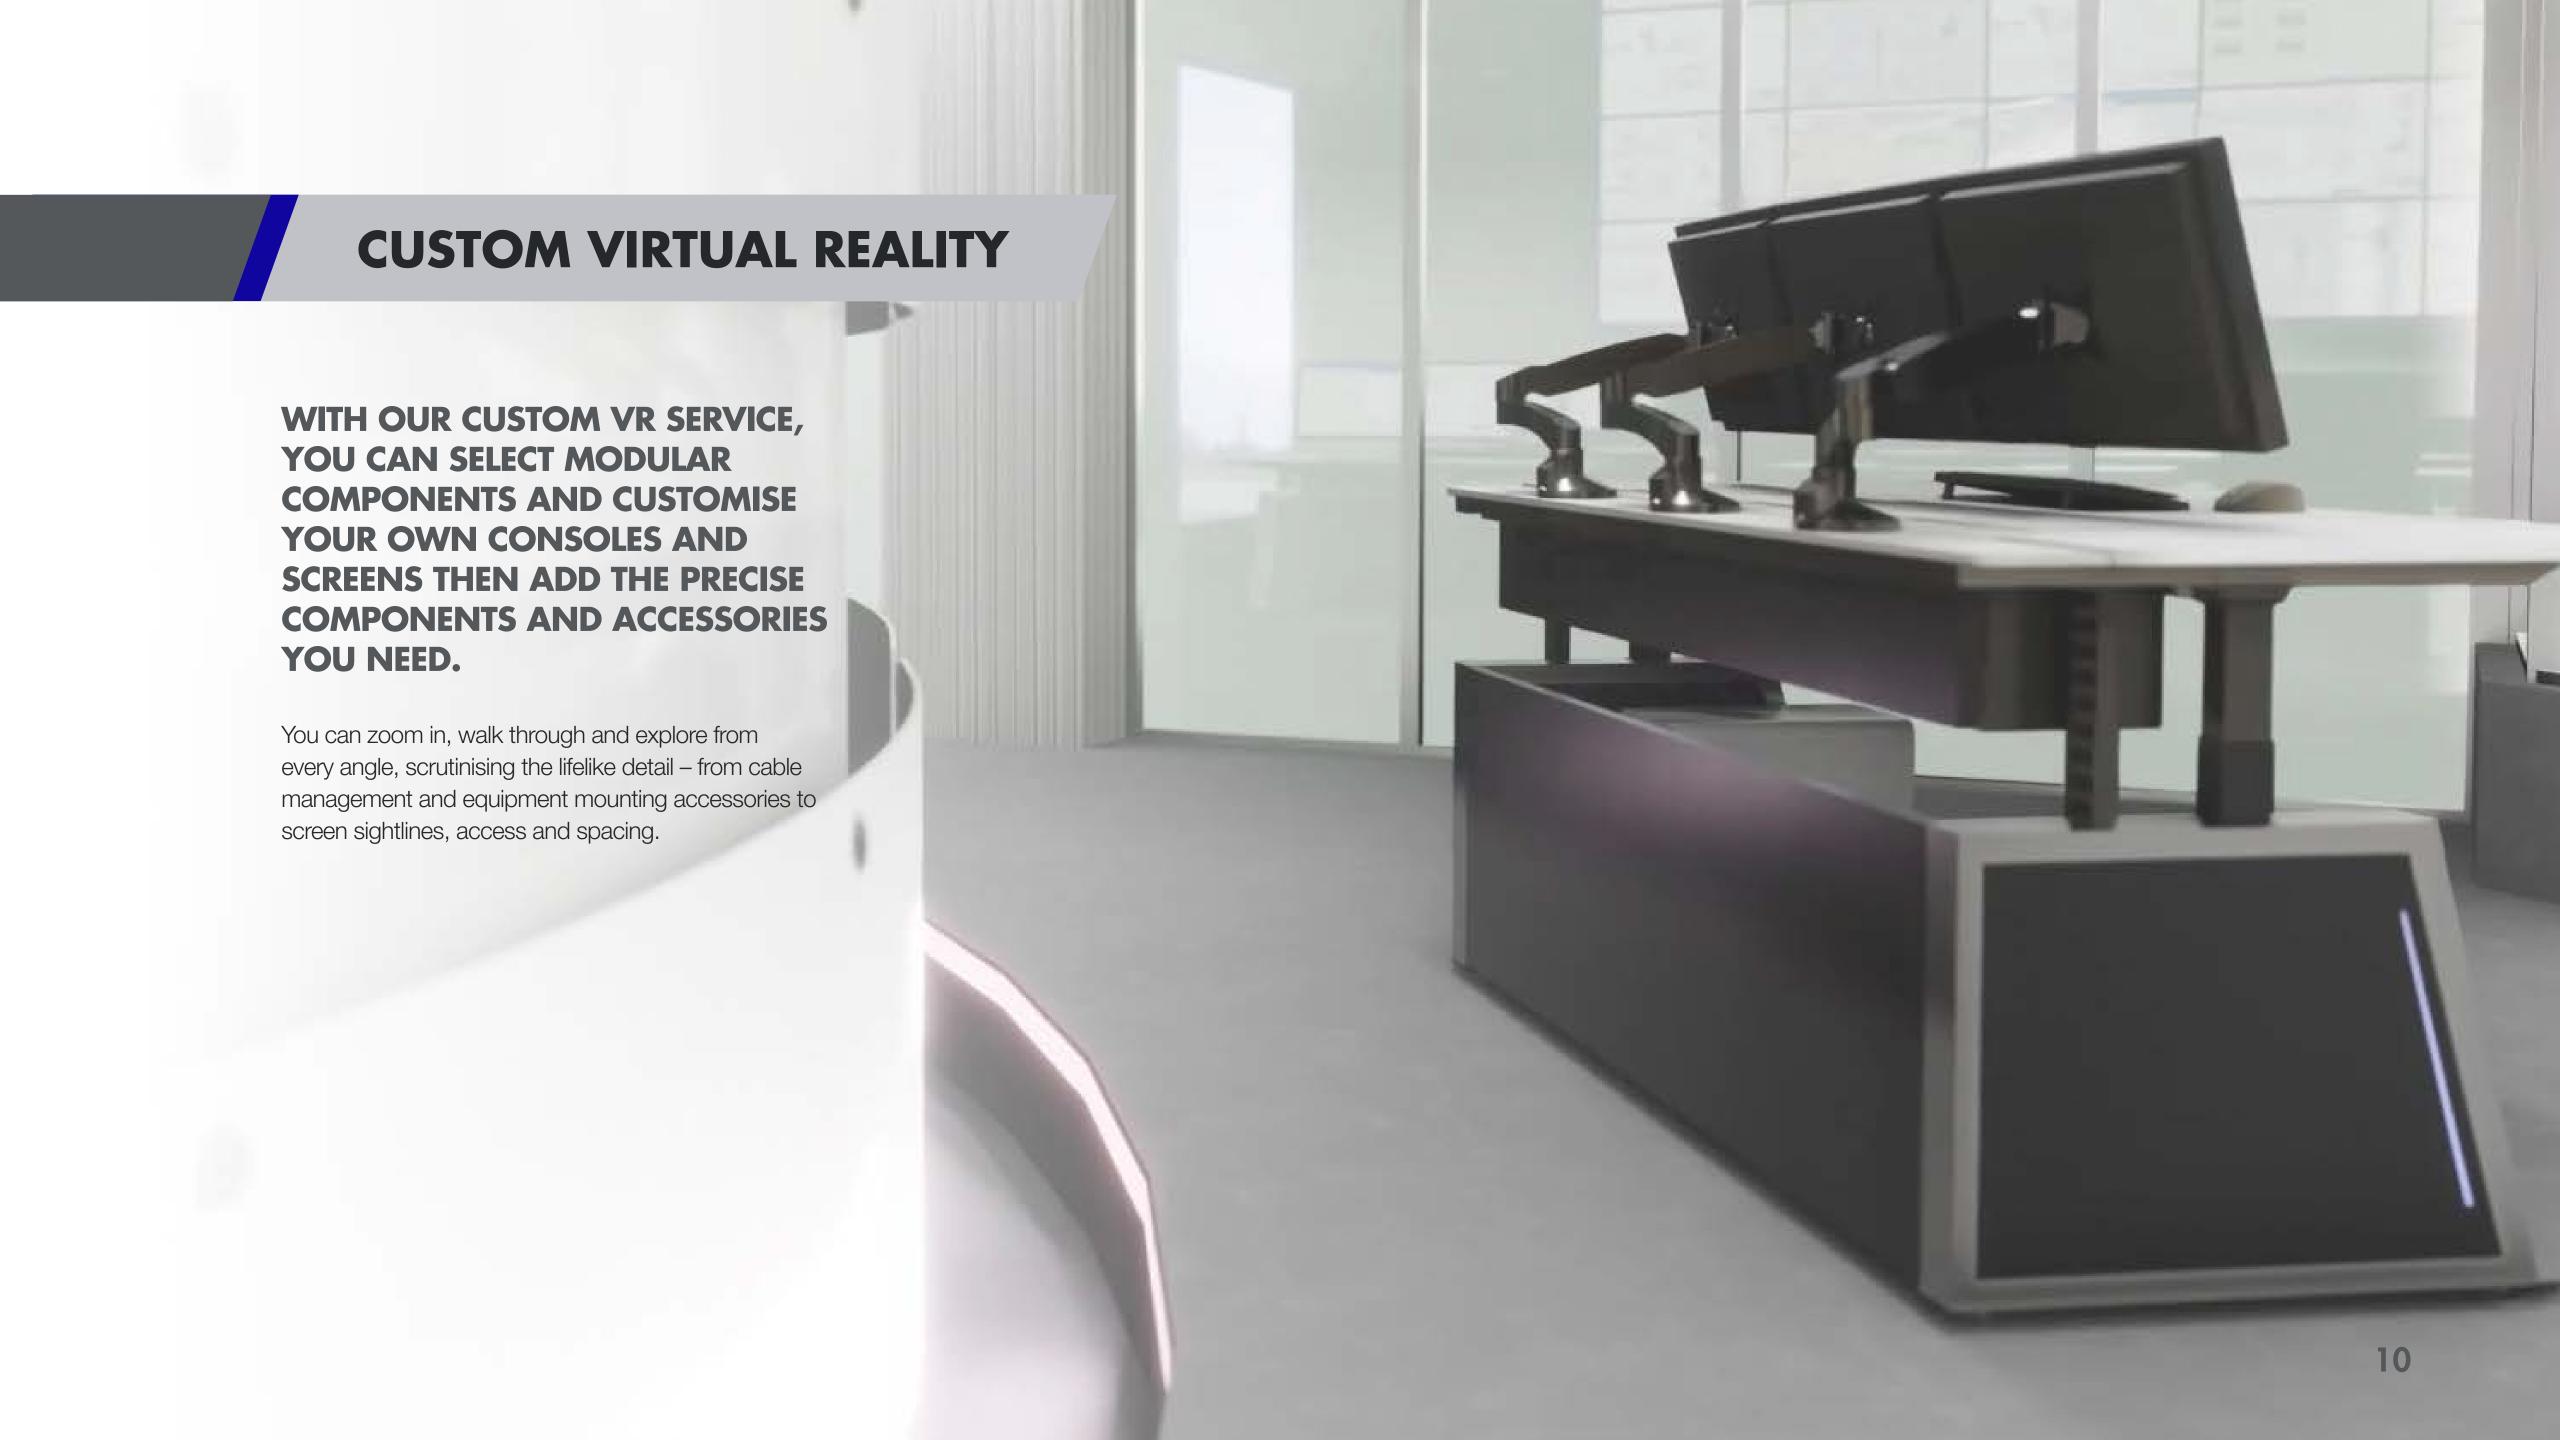

# VR CONSOLE CONFIGURATION

WITH OUR CUSTOM VR SERVICE,
YOU CAN SELECT MODULAR
COMPONENTS AND CUSTOMISE
YOUR OWN CONSOLES AND
SCREENS THEN ADD THE PRECISE
COMPONENTS AND ACCESSORIES
YOU NEED.

You can zoom in, walk through and explore from every angle, scrutinising the lifelike detail – from cable management and equipment mounting accessories to screen sightlines, access and spacing.