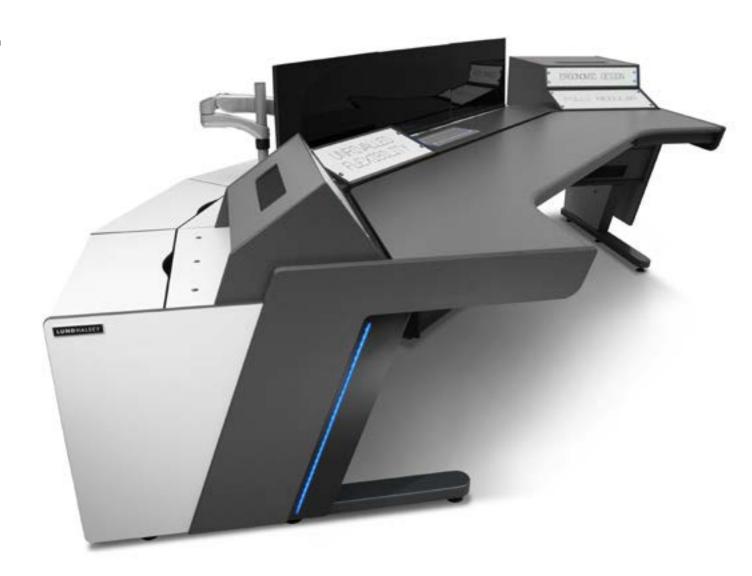

# OUR AWARD-WINNING KONTROL CONSOLE RANGE PROVIDES A PREMIUM, FEATURE RICH SOLUTION FOR ANY MISSION CRTICIAL CONTROL ROOM APPLICATION

Our new Kontrol Plus console joins our market-leading Kontrol Command and Kontrol Air models to deliver exceptional performance in mission critical control rooms. Kontrol Plus incorporates our very latest console design and innovation and a premium aesthetic design, including an all-new illuminated 'floating' work surface. All the Kontrol consoles offer high-quality detailing, with leading ergonomic and functional features.

### **KONTROL PLUS**

- // Stunning illuminated 'floating' work surface design
- // Elegant high-gloss detailing
- // Ergonomic design with premium features