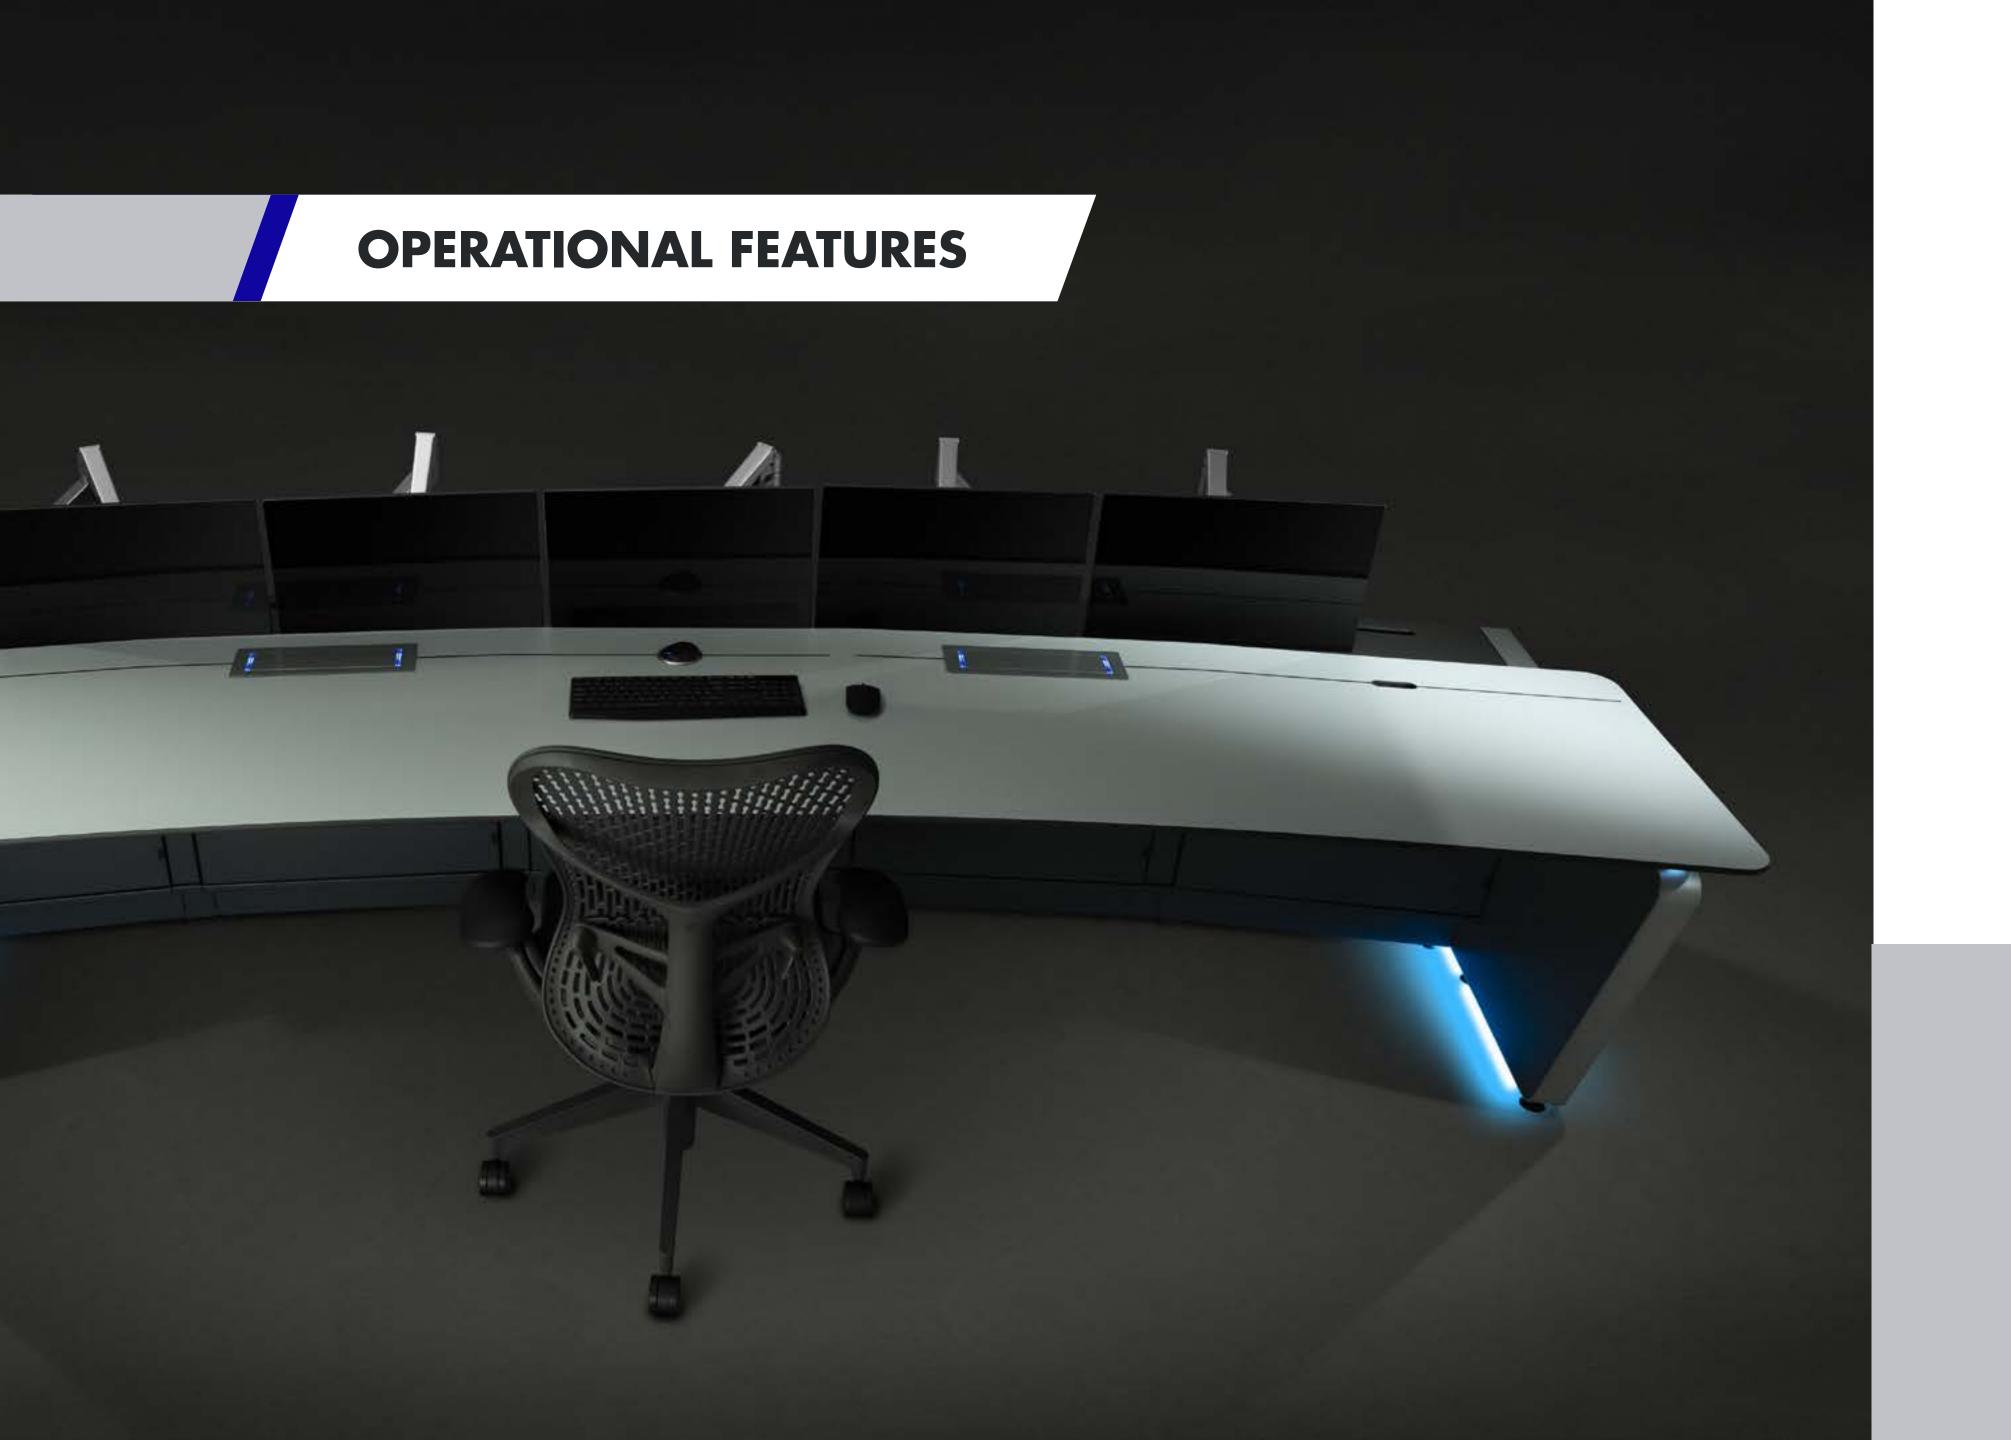

# WE CARRY OUT DETAILED CONTROL ROOM WORKING ENVIRONMENT ASSESSMENTS AND REPORTS THAT ADDRESS KEY SPECIALIST AREAS:

- // Lighting
- // Acoustics
- // Ergonomics
- // Operator comfort
- // Sightlines
- // Mechanical design integration
- // Security and staff access management

- // Maintaining situational awareness in every task and situation
- // Raised flooring, cable management and routing
- // Materials, finishes, colour schemes

With LundHalsey's unique Design My Control Room and VR capability, you can experience and walk through your design, testing out every aspect to check you are satisfied with the way it will look and operate in practice.

# OUR DESIGN EXPERTS BLEND PRACTICAL EXPERIENCE AND OPERATIONAL RIGOUR TO DELIVER EFFECTIVE WORKING ENVIRONMENTS FOR OPTIMUM PERFORMANCE.

In a contemporary control room, the working environment and console configuration directly affect safety, efficiency and effectiveness. System automation and AI integration have changed the roles of many 24/7 control room operators. They may focus on monitoring for exceptions, so it's essential to provide an optimised working environment for operators to maintain vigilance throughout their shift, meeting industry-recognised performance criteria.

Our design intent methodology embraces Performance Shaping Factors (PSFs) including glare, background noise, operator situational awareness and operator vigilance and alertness.