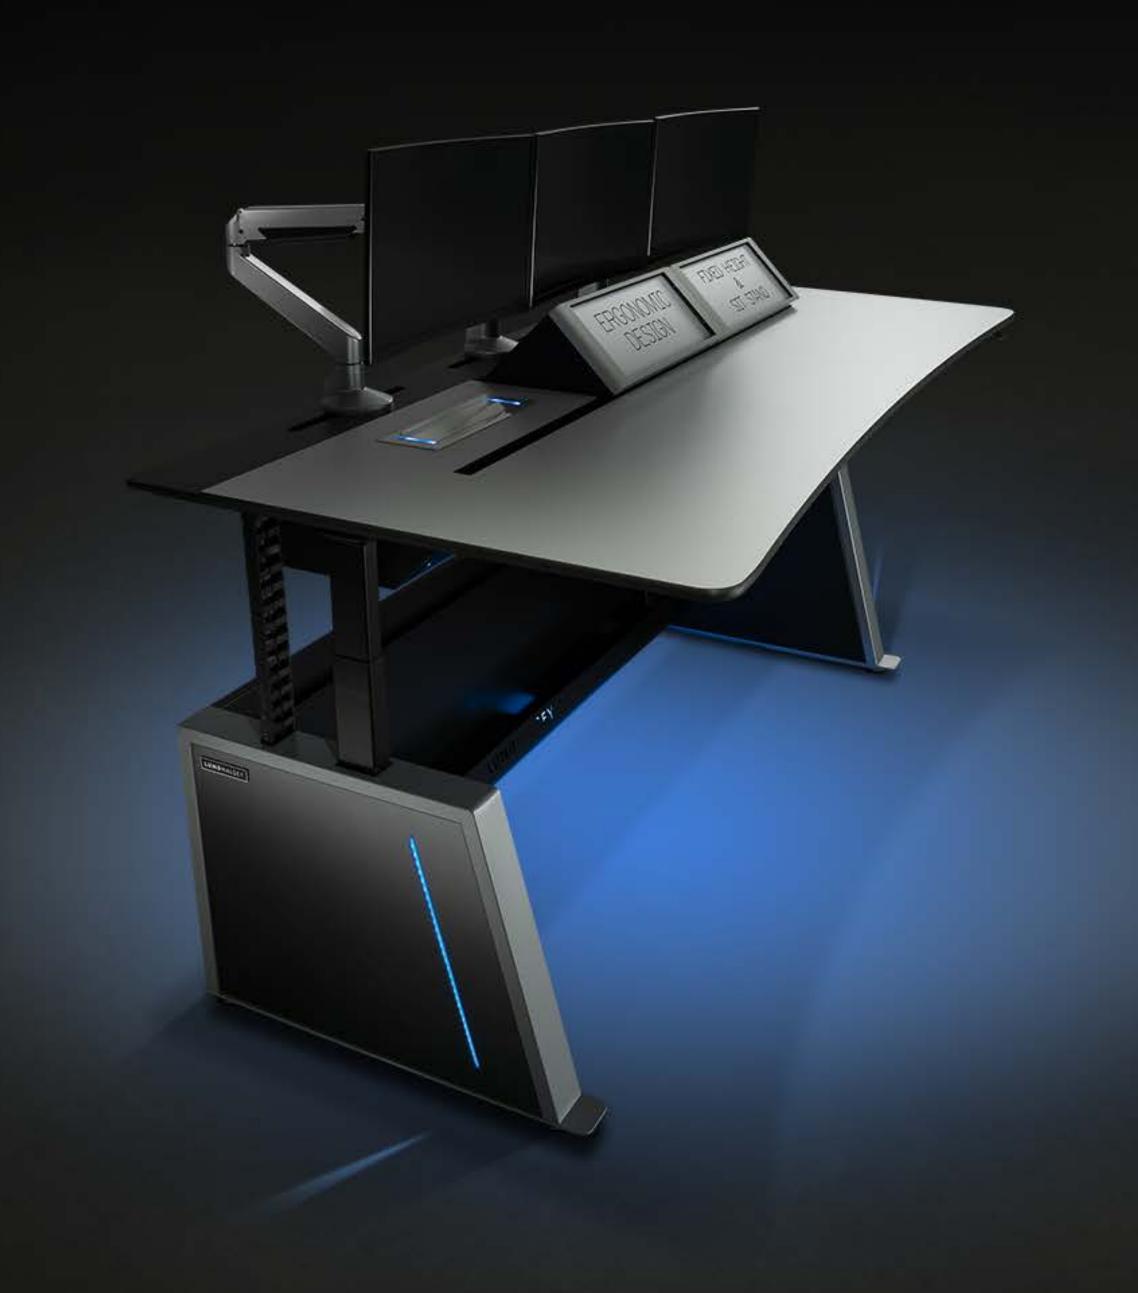

# OUR AWARD-WINNING KONTROL CONSOLE RANGE PROVIDES A PREMIUM, FEATURE RICH SOLUTION FOR ANY MISSION CRTICIAL CONTROL ROOM APPLICATION

Our new Kontrol Plus console joins our market-leading Kontrol Command and Kontrol Air models to deliver exceptional performance in mission critical control rooms. Kontrol Plus incorporates our very latest console design and innovation and a premium aesthetic design, including an all-new illuminated 'floating' work surface. All the Kontrol consoles offer high-quality detailing, with leading ergonomic and functional features.

### **KONTROL PLUS**

- // Stunning illuminated 'floating' work surface design
- // Elegant high-gloss detailing
- // Ergonomic design with premium features