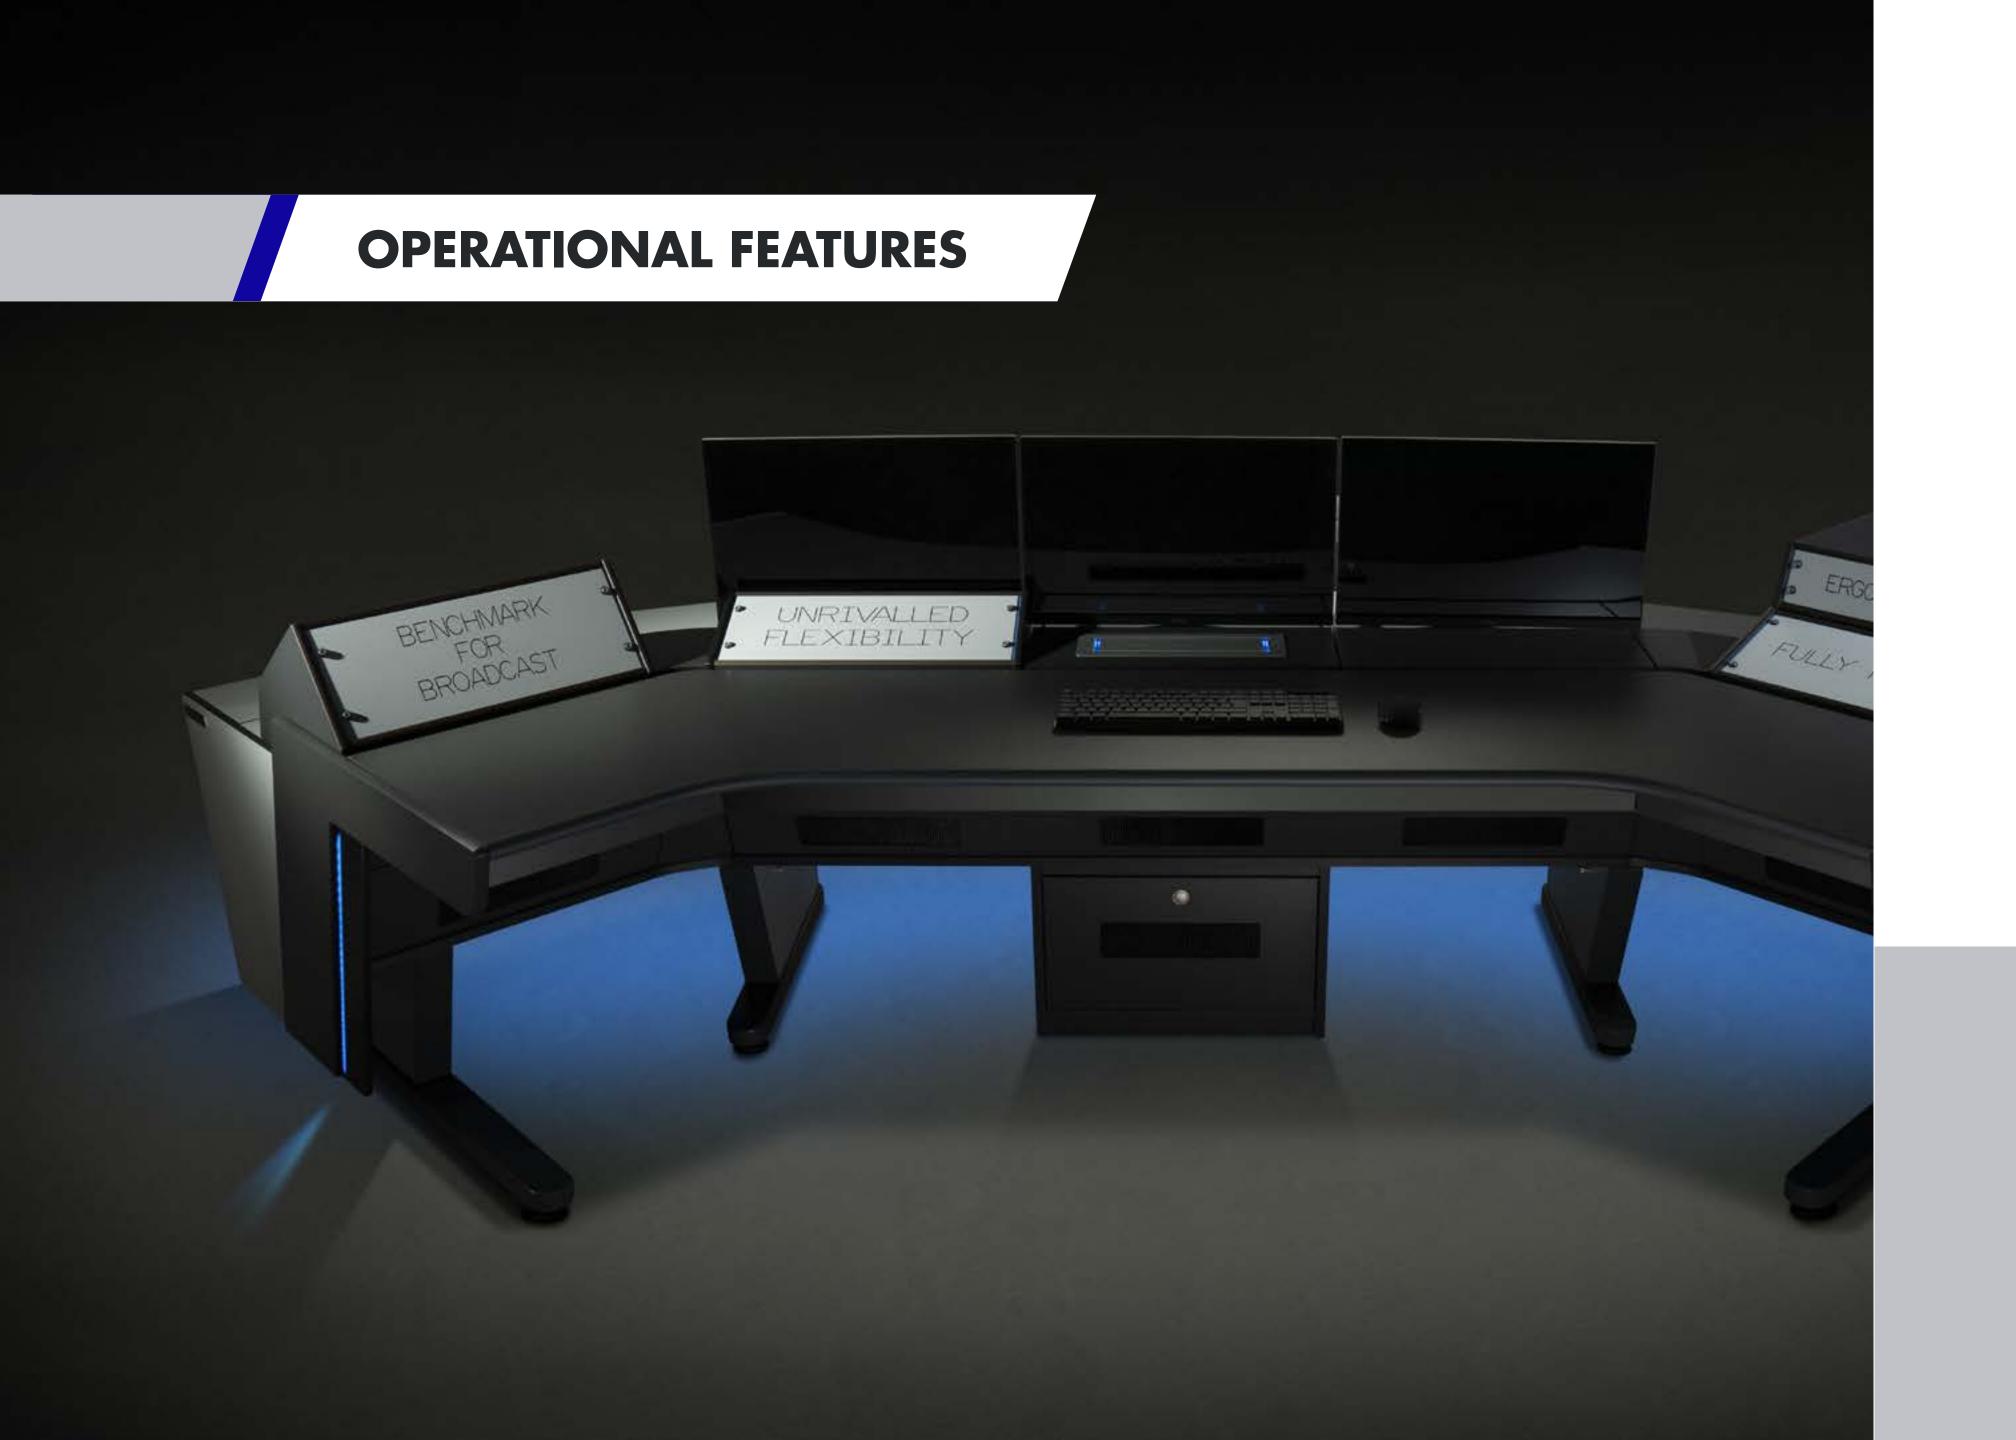

# THE IMPORTANCE OF DESIGN

# THE BEST DESIGNS BRING TOGETHER SLEEK AESTHETICS AND HIGH FUNCTION, TAKING IN A WIDE RANGE OF OPERATIONAL, TECHNICAL AND SECURITY FACTORS.

With LundHalsey's unique Design My Control Room® and VR capability, you can experience and walk through your design, testing out every aspect to check you are satisfied with the way it will look and operate in practice.

# OUR DESIGN EXPERTS BLEND PRACTICAL EXPERIENCE AND OPERATIONAL RIGOUR TO DELIVER EFFECTIVE WORKING ENVIRONMENTS FOR OPTIMUM PERFORMANCE.

In a contemporary control room, the working environment and console configuration directly affect safety, efficiency and effectiveness. System automation and AI integration have changed the roles of many 24/7 control room operators. They may focus on monitoring for exceptions, so it's essential to provide an optimised working environment for operators to maintain vigilance throughout their shift, meeting industry-recognised performance criteria.

Our design intent methodology embraces Performance Shaping Factors (PSFs) including glare, background noise, operator situational awareness and operator vigilance and alertness.