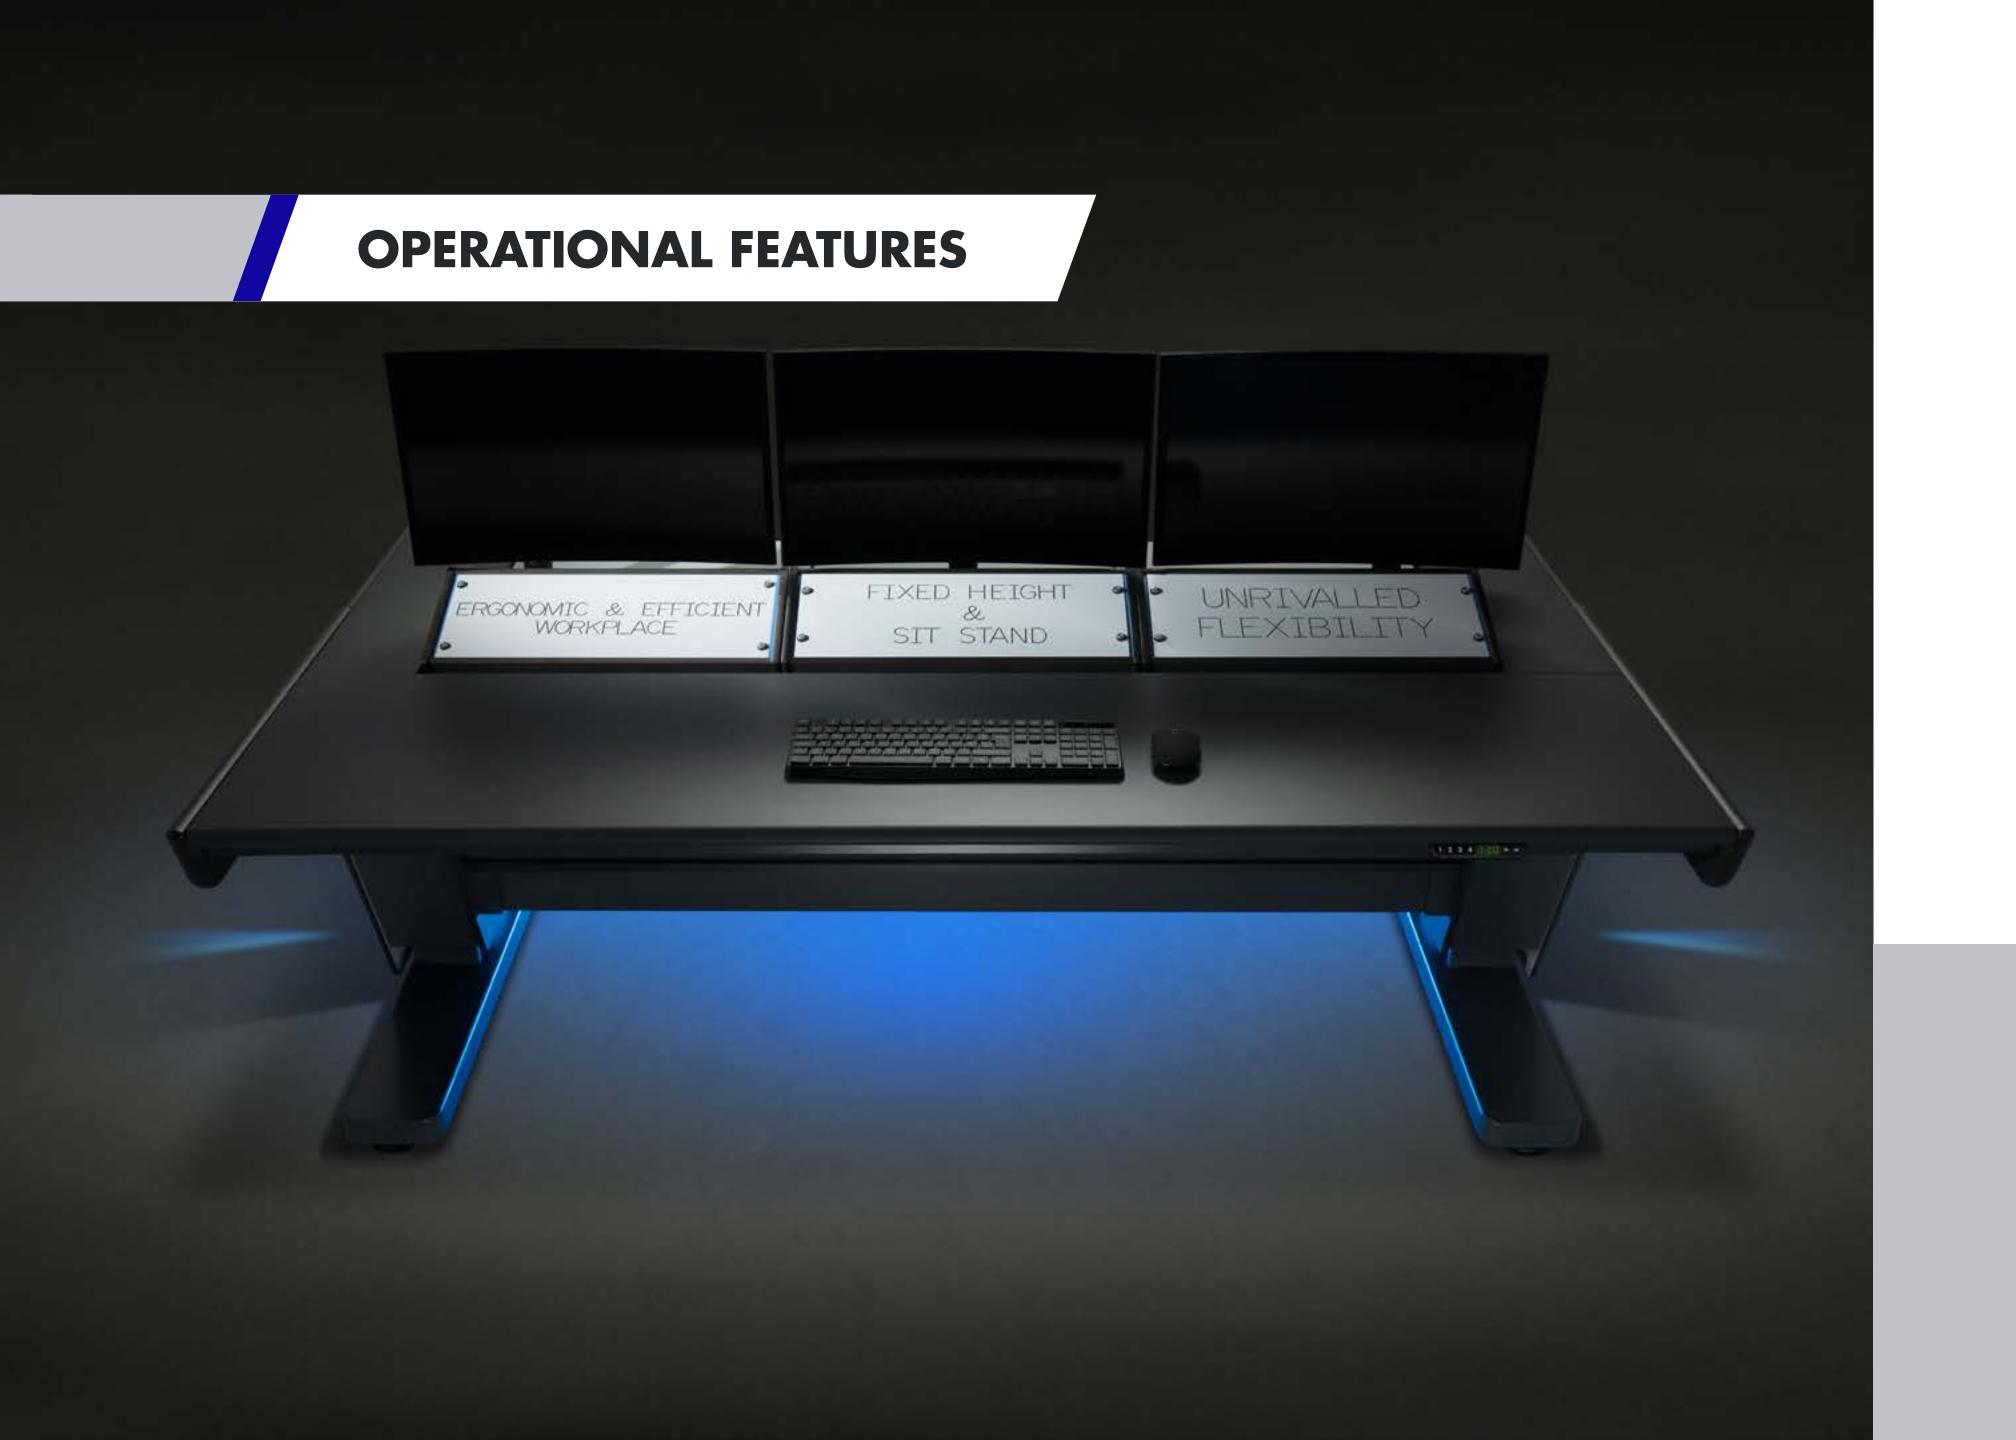

# THE IMPORTANCE OF DESIGN

# THE BEST DESIGNS BRING TOGETHER SLEEK AESTHETICS AND HIGH FUNCTION, TAKING IN A WIDE RANGE OF OPERATIONAL, TECHNICAL AND SECURITY FACTORS.

With LundHalsey's unique Design My Control Room® and VR capability, you can experience and walk through your design, testing out every aspect to check you are satisfied with the way it will look and operate in practice.

# OUR DESIGN EXPERTS BLEND PRACTICAL EXPERIENCE AND OPERATIONAL RIGOUR TO DELIVER EFFECTIVE WORKING ENVIRONMENTS FOR OPTIMUM PERFORMANCE.

In a contemporary control room, the working environment and console configuration directly affect safety, efficiency and effectiveness. System automation and AI integration have changed the roles of many 24/7 control room operators. They may focus on monitoring for exceptions, so it's essential to provide an optimised working environment for operators to maintain vigilance throughout their shift, meeting industry-recognised performance criteria.

Our design intent methodology embraces Performance Shaping Factors (PSFs) including glare, background noise, operator situational awareness and operator vigilance and alertness.