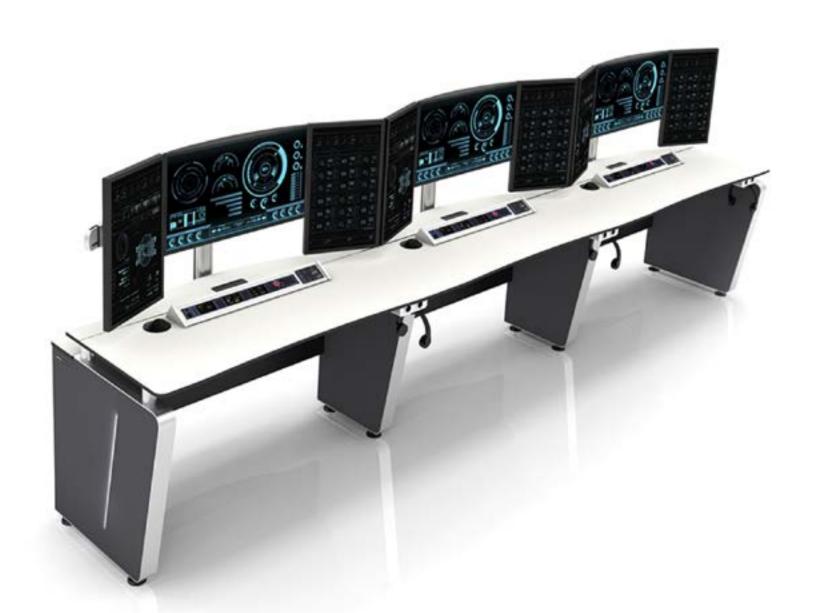

# **PRODUCT SELECTION**

LUNDHALSEY OFFERS YOU
A PREMIUM RANGE OF
CONTROL ROOM CONSOLE
SOLUTIONS DESIGNED FOR
EVERY MARKET AND EVERY
MISSION CRITICAL APPLICATION.

Our design team works closely with our clients and strategic partners to develop high-performing, compliant products and product solutions that are designed to deliver functionality and productivity. We're constantly evolving our range to incorporate the latest features and to embrace emerging applications. Our product range is fully customisable, with tailored options and premium features developed to meet the needs of specialist market sectors.