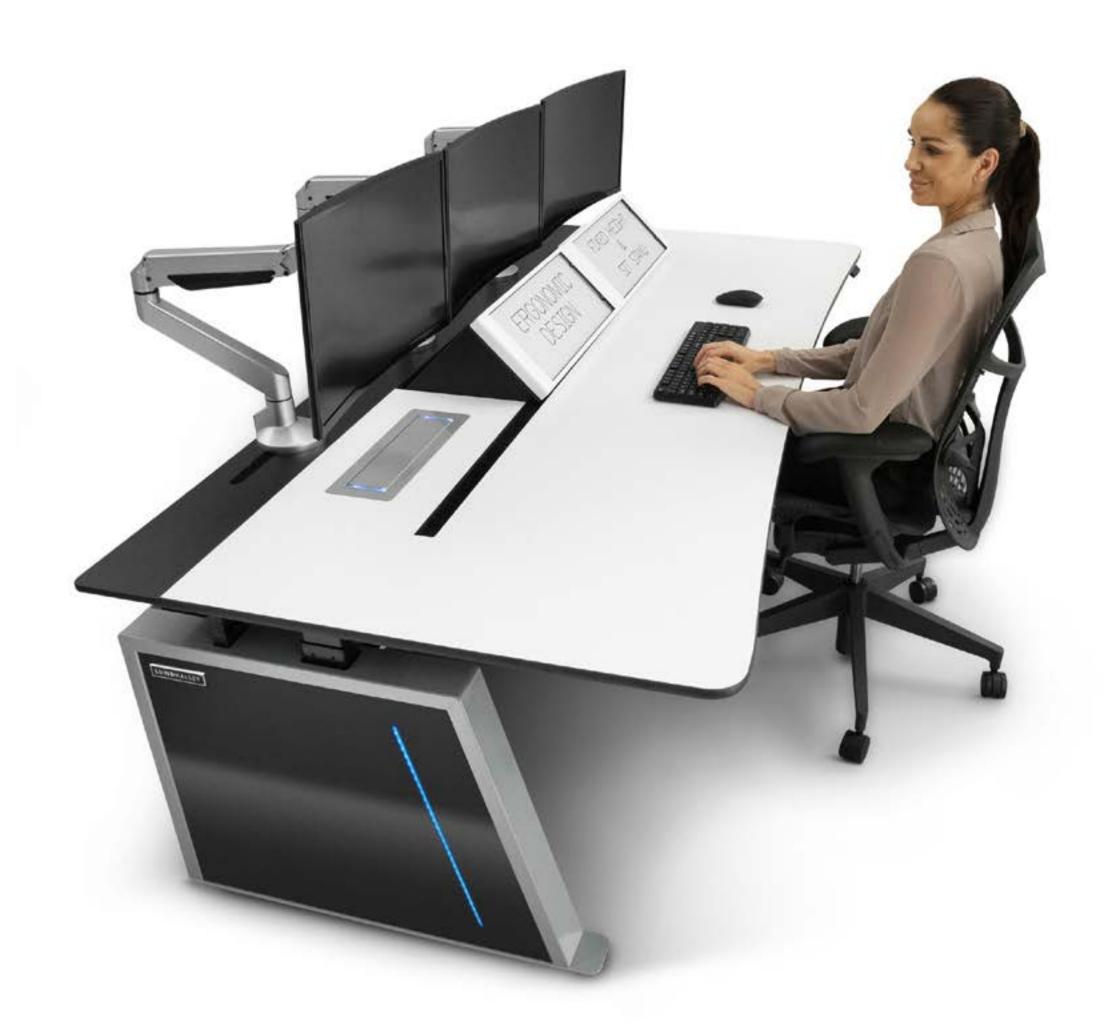

# OUR DESIGN EXPERTS BLEND PRACTICAL EXPERIENCE AND OPERATIONAL RIGOUR TO DELIVER EFFECTIVE WORKING ENVIRONMENTS FOR OPTIMUM PERFORMANCE.

In a contemporary control room, the working environment and console configuration directly affect safety, efficiency and effectiveness. System automation and AI integration have changed the roles of many 24/7 control room operators. They may focus on monitoring for exceptions, so it's essential to provide an optimised working environment for operators to maintain vigilance throughout their shift, meeting industry-recognised performance criteria.

Our design intent methodology embraces Performance Shaping Factors (PSFs) including glare, background noise, operator situational awareness and operator vigilance and alertness.