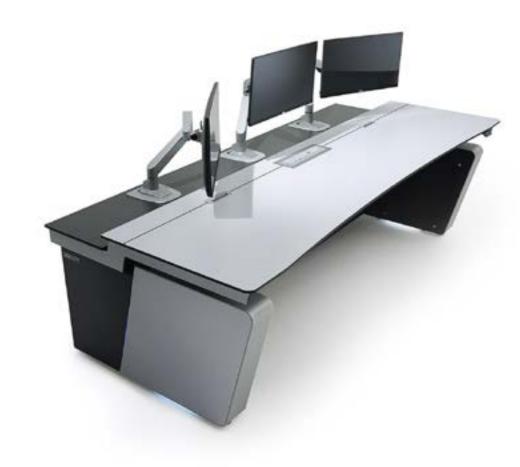

### **KONTROL AIR**

- // Height adjustable console section from minimum 665mm 1200mm maximum height
- // 250 kg lifting capability
- // Includes Kontrol Command features task lighting, monitor arm, cable and power management

# **KONTROL AIR**

# A HEIGHT ADJUSTABLE VERSION OF THE AWARD-WINNING KONTROL COMMAND CONSOLE.

Kontrol Air features adjustment from sitting to standing height, for optimal operator comfort and productivity.