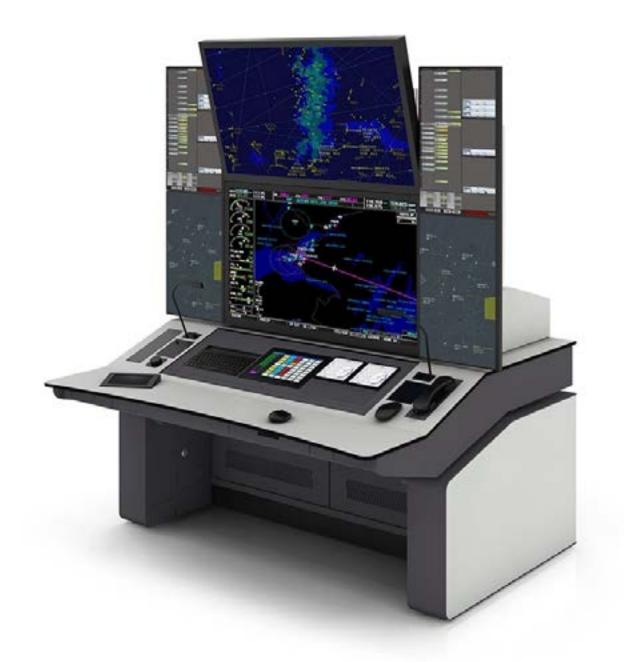

# **AVIATION**

We work with the world's largest Airport operators & System Integrators to deliver world class console solutions to the exacting requirements of the Aviation Industry. In addition to traditional ATC & ATM applications, our consoles are used in a wide range of specialist Aviation sectors including; Operation Centres, Baggage Handling, Customs, Immigration, Fire, Police and Security.

**SELECT FROM THE CLASS-LEADING AVIATION CONSOLES BELOW** 