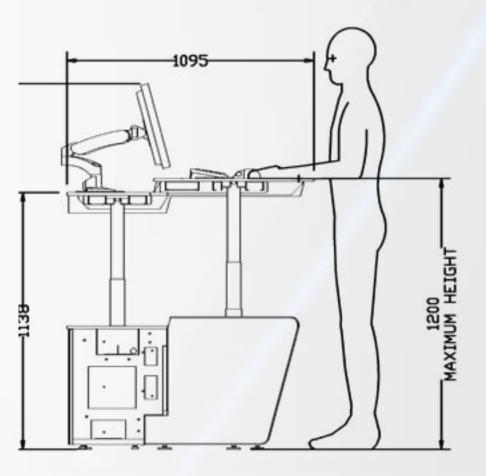

### **KONTROL AIR**

- // Height adjustable console section from minimum 665mm 1200mm maximum height
- // 250 kg lifting capability
- // Includes Kontrol Command features task lighting, monitor arm, cable and power management

# **KONTROL AIR**

# A HEIGHT ADJUSTABLE VERSION OF THE AWARD-WINNING KONTROL COMMAND CONSOLE.

Kontrol Air features adjustment from sitting to standing height, for optimal operator comfort and productivity.