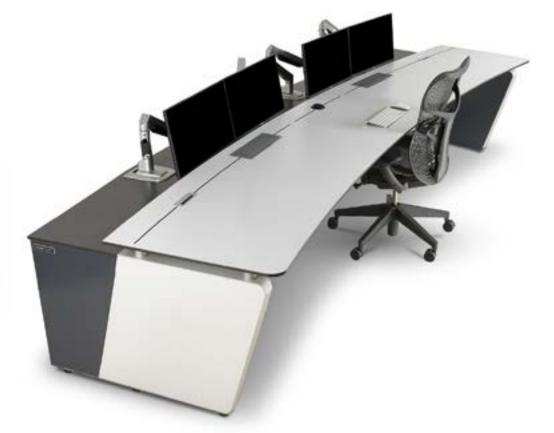

### **KONTROL COMMAND**

- // Fixed height console with task lighting
- // Integrated cable management system and power distribution
- // Kontrol monitor arm system

# **KONTROL COMMAND**

THE ORIGINAL KONTROL COMMAND CONSOLE, RECOGNISED BY A DBA AWARD FOR DESIGN EFFECTIVENESS IN 2018.

This console continues to set an industry benchmark for design, functionality, efficiency and ergonomics.

CD2
effective design