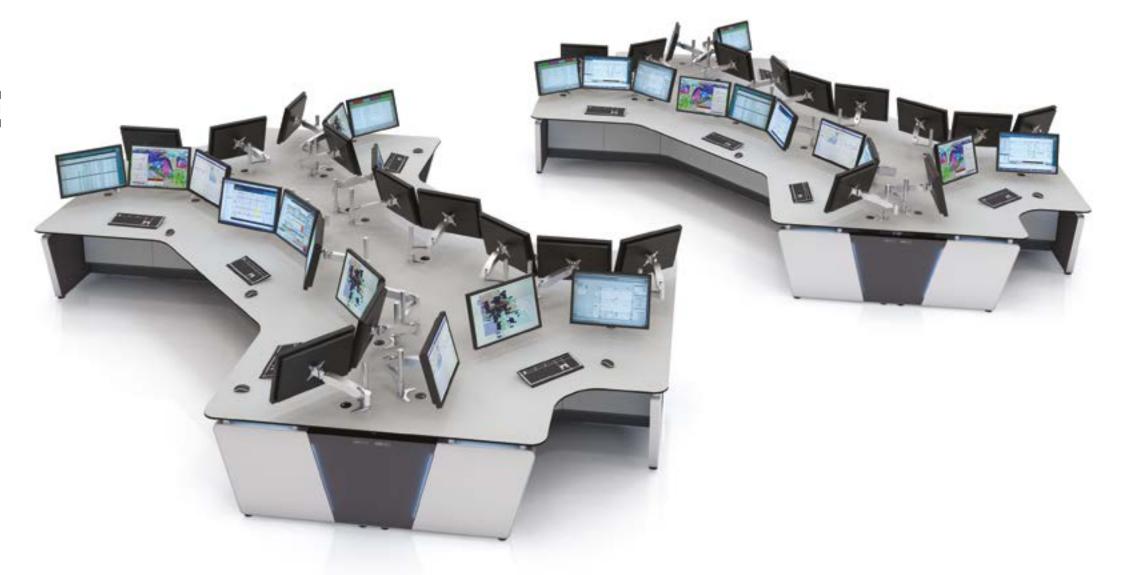

# **PRODUCT SELECTION**

LUNDHALSEY OFFERS YOU
A PREMIUM RANGE OF
CONTROL ROOM CONSOLE
SOLUTIONS DESIGNED FOR
EVERY MARKET AND EVERY
MISSION CRITICAL APPLICATION.

Our design team works closely with our clients and strategic partners to develop high-performing, compliant products and product solutions that are designed to deliver functionality and productivity. We're constantly evolving our range to incorporate the latest features and to embrace emerging applications. Our product range is fully customisable, with tailored options and premium features developed to meet the needs of specialist market sectors.

# SECURITY/MILITARY/DEFENCE

**BAE SYSTEMS** 

OIL, GAS AND PROCESS CONTROL

SELECT FROM THE CLASS-LEADING OIL, GAS AND

PROCESS CONTROL CONSOLES BELOW

LundHalsey's highly experienced design and project management team is dedicated to supporting the industry's engineering and project requirements. Our consoles and control rooms are built to handle the unique challenges of tough energy sector environments, from offshore rigs and onshore refineries to pipelines and distribution centres.