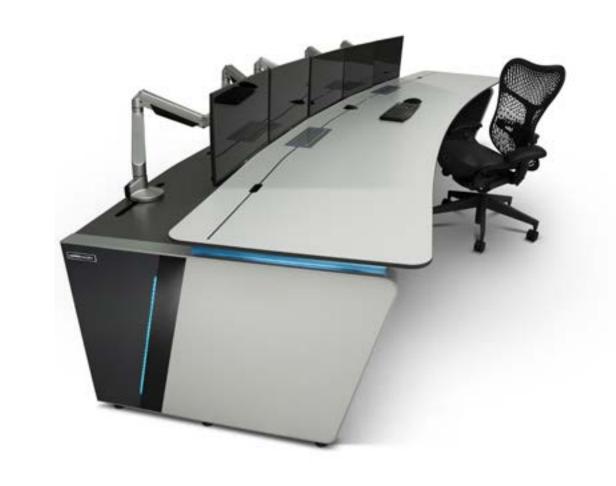

# OUR AWARD-WINNING KONTROL CONSOLE RANGE PROVIDES A PREMIUM, FEATURE RICH SOLUTION FOR ANY MISSION CRTICIAL CONTROL ROOM APPLICATION

Our new Kontrol Plus console joins our market-leading Kontrol Command and Kontrol Air models to deliver exceptional performance in mission critical control rooms. Kontrol Plus incorporates our very latest console design and innovation and a premium aesthetic design, including an all-new illuminated 'floating' work surface. All the Kontrol consoles offer high-quality detailing, with leading ergonomic and functional features.

### **KONTROL PLUS**

- // Stunning illuminated 'floating' work surface design
- // Elegant high-gloss detailing
- // Ergonomic design with premium features

#### FIXED HEIGHT COMMAND AND CONTROL CONSOLE

The new fixed height Kontrol Plus command-and-control console incorporates our very latest design and technical innovations. A blend of premium aesthetic design and high-quality detailing with high- performing ergonomic and functional features, Kontrol Plus is crafted for optimal performance and operator comfort.