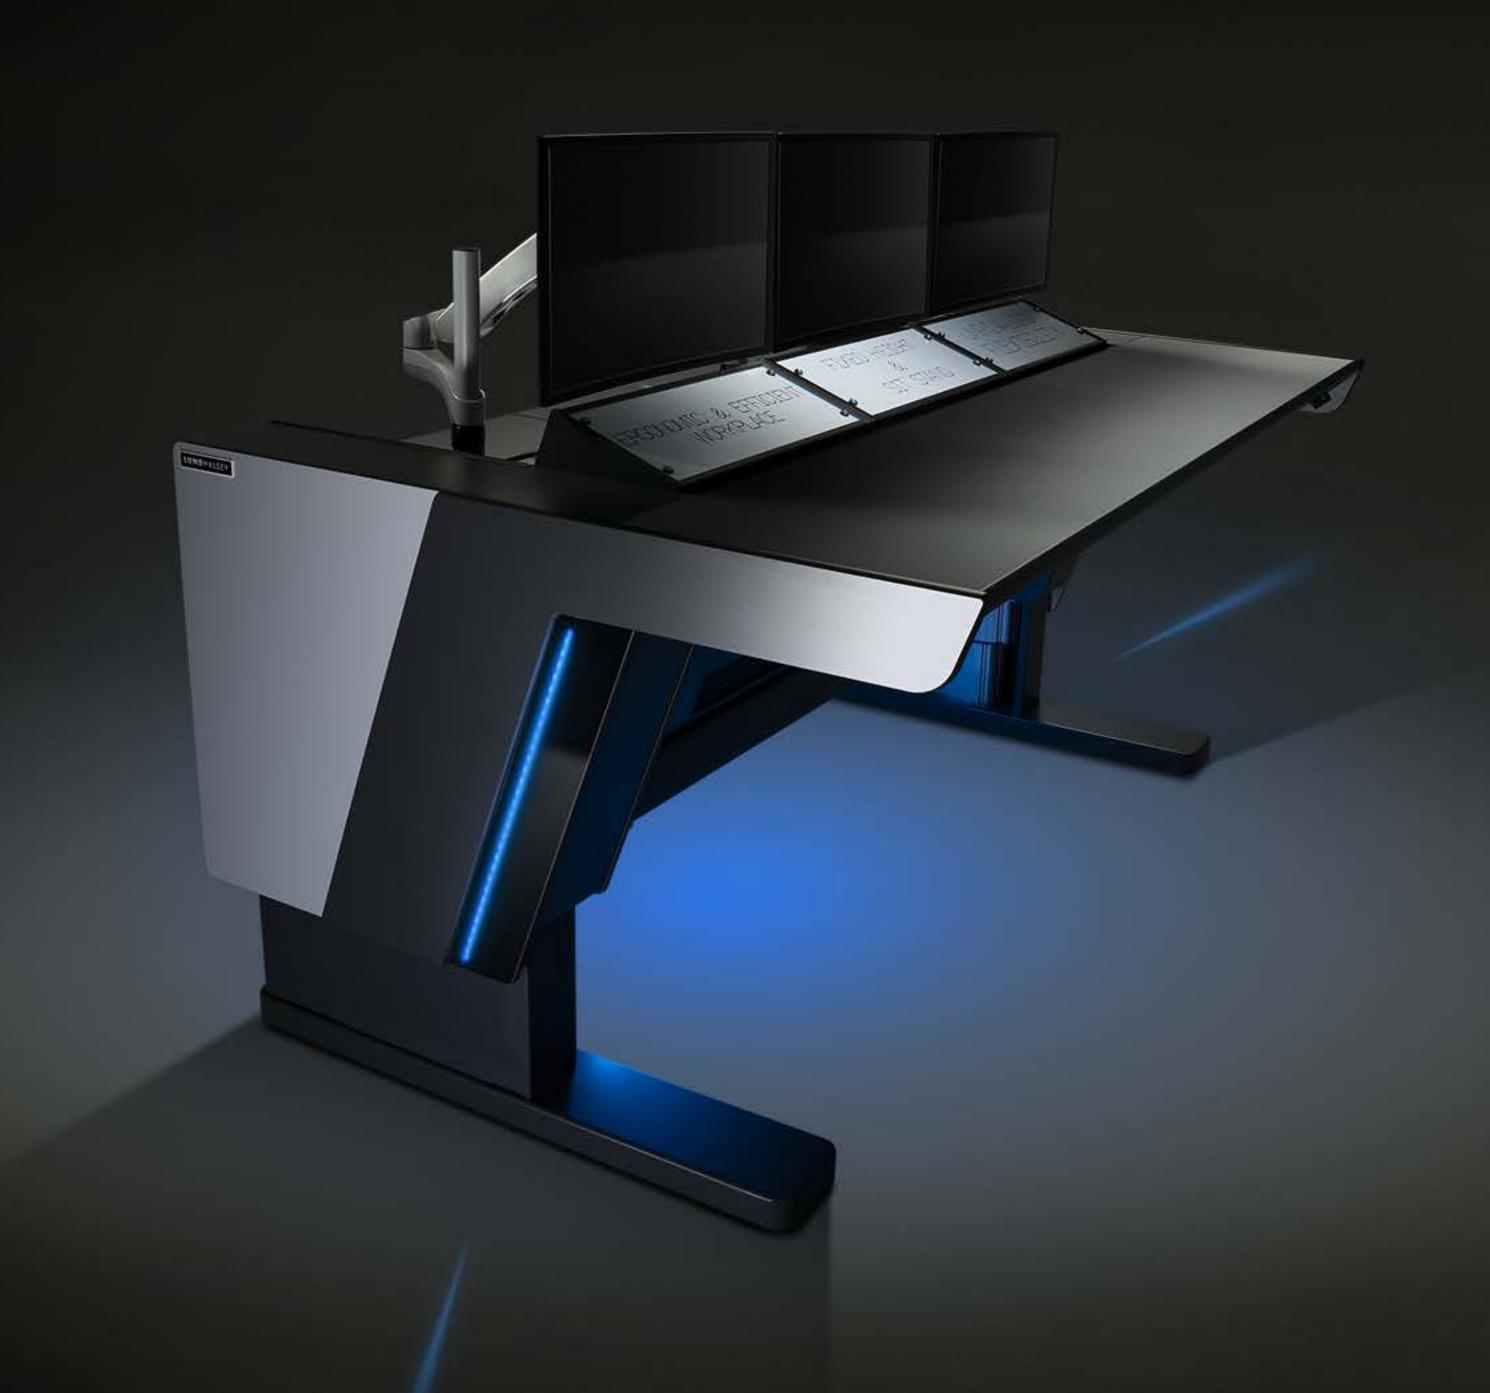

rear access
- // Sleek interchangeable and modular equipment pods for optimum flexibility



#### **NEW E-TYPE II AIR PLUS**

- // Enhanced premium design
- // Sleek interchangeable modular equipment pods for optimum flexibility
- // Structurally engineered with heavy duty actuators, provides a premium height-adjustable solution capable of lifting the desk and equipment seamlessly



# E-TYPE II PLUS

#### FIXED HEIGHT BROADCAST CONSOLE

The new e-Type II Plus features our signature high-gloss piano black strip and compact laminate doors and panels. They give easy access to stored equipment and cable management. The clear workspace creates an excellent user experience in any broadcast application.

# **DESIGN FEATURES**

HOVER OVER THE THUMBNAILS ABOVE TO REVEAL THE DESIGN FEATURES...





# E-TYPE II AIR PLUS

#### HEIGHT-ADJUSTABLE BROADCAST CONSOLE

With the new e-Type II Air Plus, you can enjoy all the advantages of the e-Type II Plus with added height adjustability, to suit your users' needs. The streamlined, modular design, easy cable management and discreet equipment storage make this console a powerful base for precise, productive control room operations in broadcast.

# **DESIGN FEATURES**

HOVER OVER THE THUMBNAILS ABOVE TO REVEAL THE DESIGN FEATURES...





# VISIONLINE



**AVIATION** 



**TRANSPORT** 



SECURITY / MILITARY / DEFENCE



OIL, GAS & PROCESS CONTROL



RENEWABLES

# **VISIONLINE**

# HEIGHT ADJUSTABILITY, EFFICIENCY & PREMIUM DESIGN AESTHETICS COMBINE FOR THE PERFECT, COMPACT CONTROL ROOM SOLUTION

A streamlined seated or adjustable sit/stand co