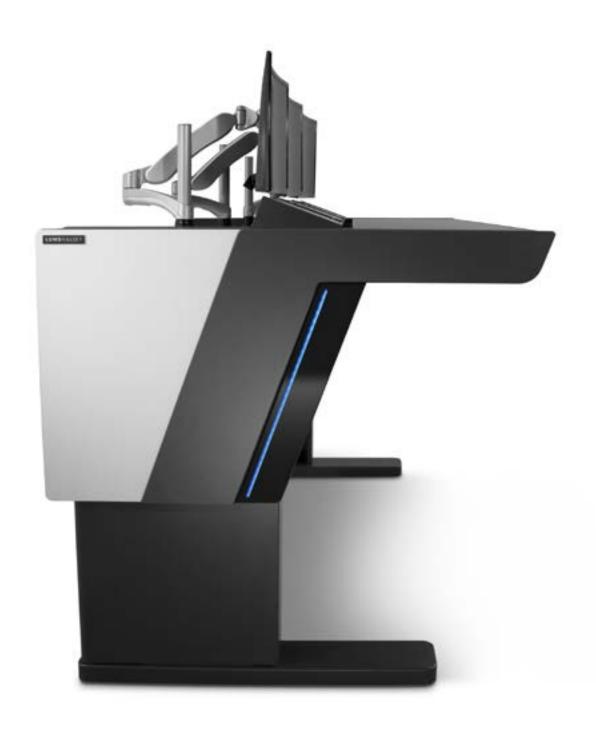

### **KONTROL AIR**

- // Height adjustable console section from minimum 665mm 1200mm maximum height
- // 250 kg lifting capability
- // Includes Kontrol Command features task lighting, monitor arm, cable and power management

# **KONTROL AIR**

# A HEIGHT ADJUSTABLE VERSION OF THE AWARD-WINNING KONTROL COMMAND CONSOLE.

Kontrol Air features adjustment from sitting to standing height, for optimal operator comfort and productivity.