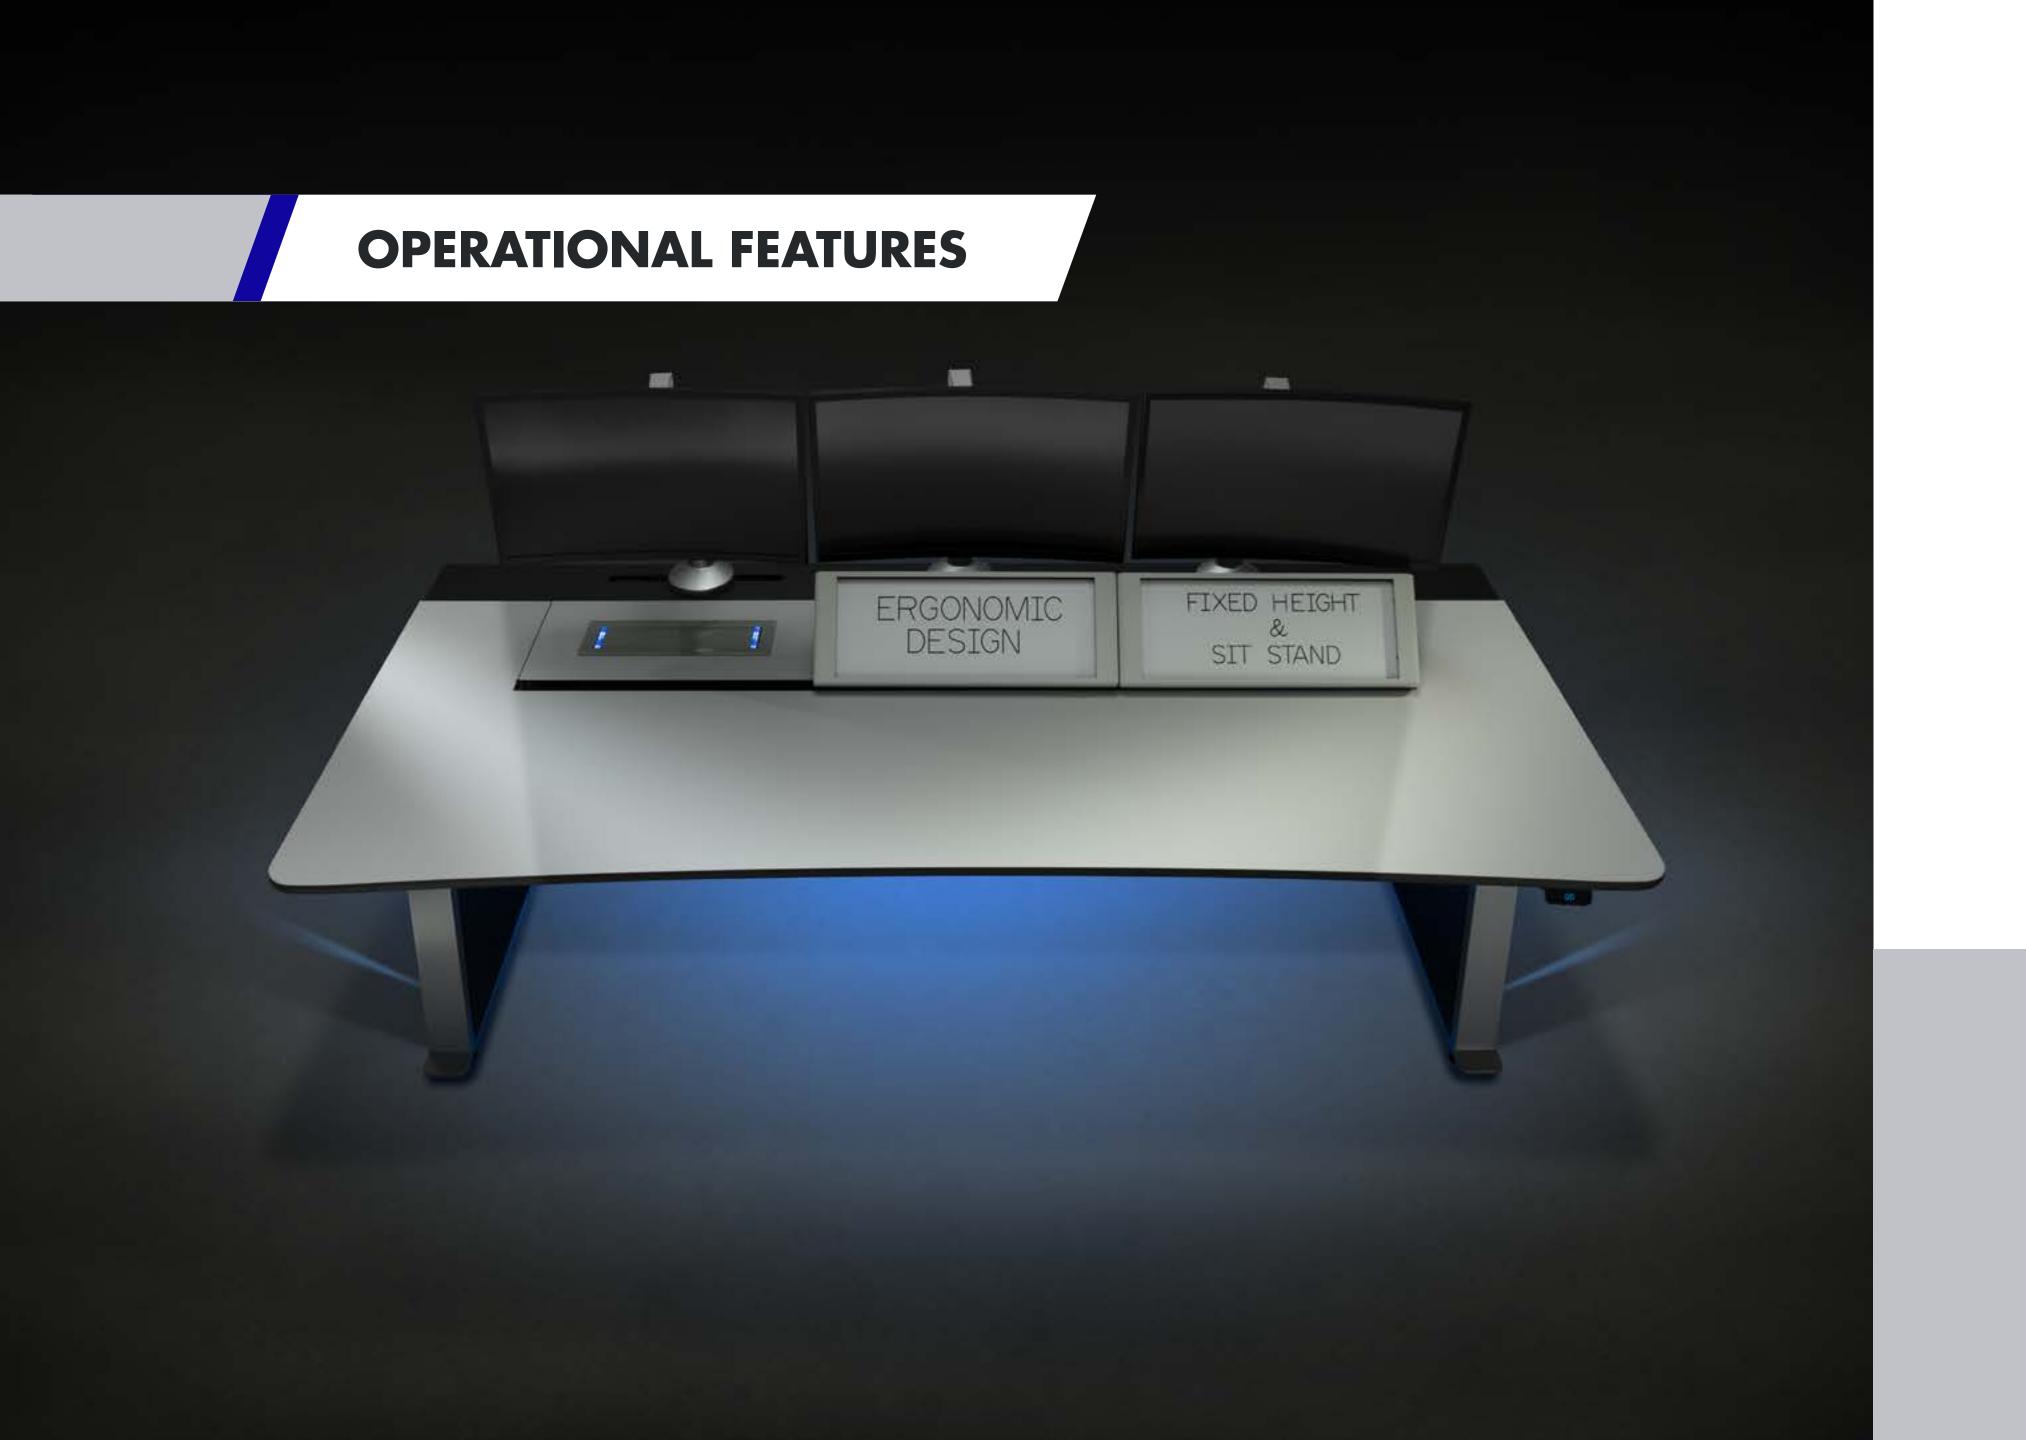

# **DESIGN FEATURES**

HOVER OVER THE THUMBNAILS ABOVE TO REVEAL THE DESIGN FEATURES...