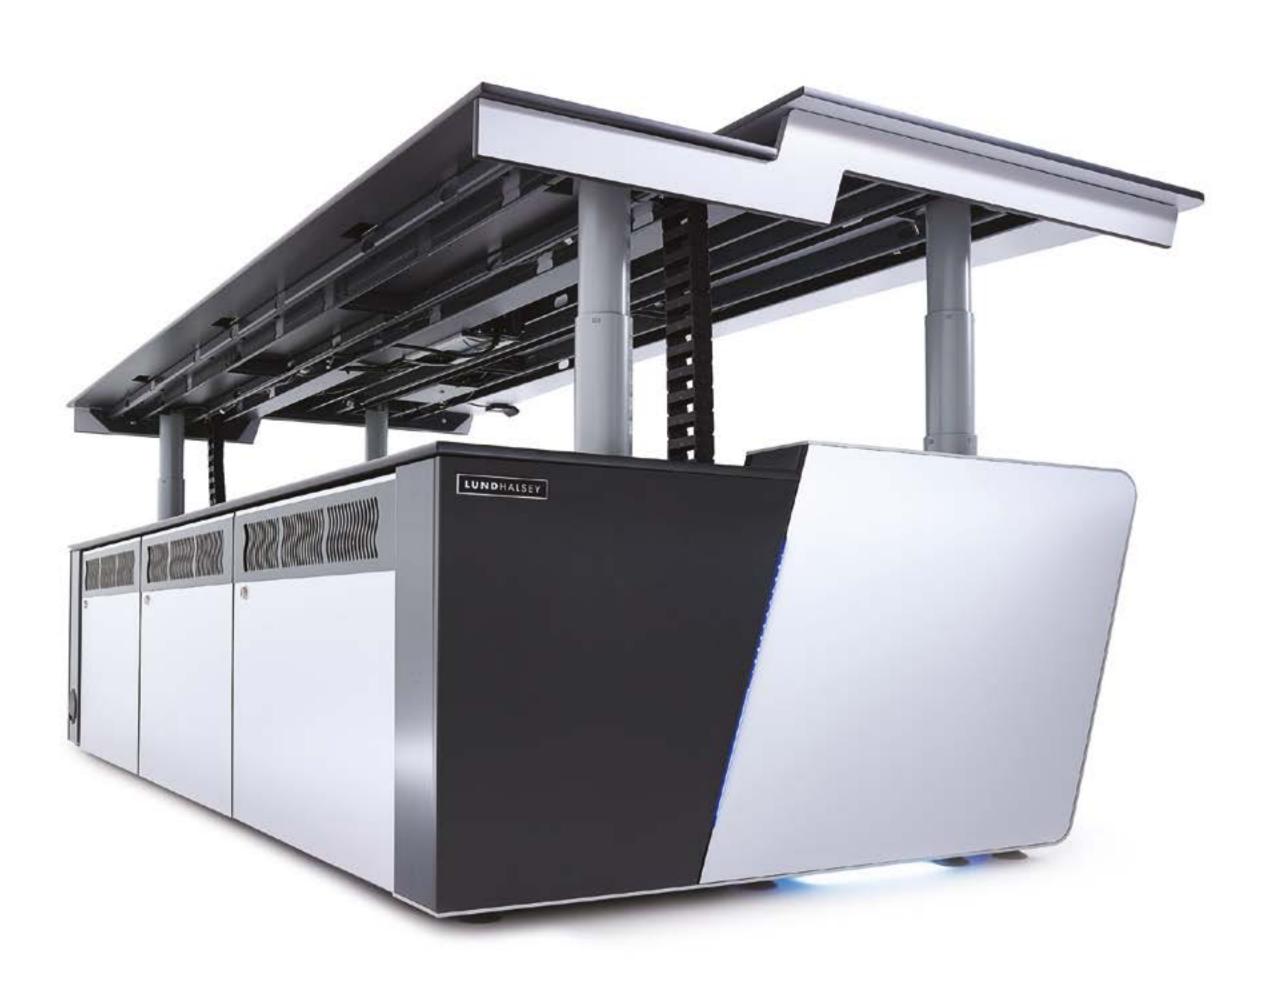

# OUR AWARD-WINNING KONTROL CONSOLE RANGE PROVIDES A PREMIUM, FEATURE RICH SOLUTION FOR ANY MISSION CRTICIAL CONTROL ROOM APPLICATION

Our new Kontrol Plus console joins our market-leading Kontrol Command and Kontrol Air models to deliver exceptional performance in mission critical control rooms. Kontrol Plus incorporates our very latest console design and innovation and a premium aesthetic design, including an all-new illuminated 'floating' work surface. All the Kontrol consoles offer high-quality detailing, with leading ergonomic and functional features.

### **KONTROL PLUS**

- // Stunning illuminated 'floating' work surface design
- // Elegant high-gloss detailing
- // Ergonomic design with premium features

#### FIXED HEIGHT COMMAND AND CONTROL CONSOLE

The new fixed height Kontrol Plus command-and-control console incorporates our very latest design and technical innovations. A blend of premium aesthetic design and high-quality detailing with high- performing ergonomic and functional features, Kontrol Plus is crafted for optimal performance and operator comfort.