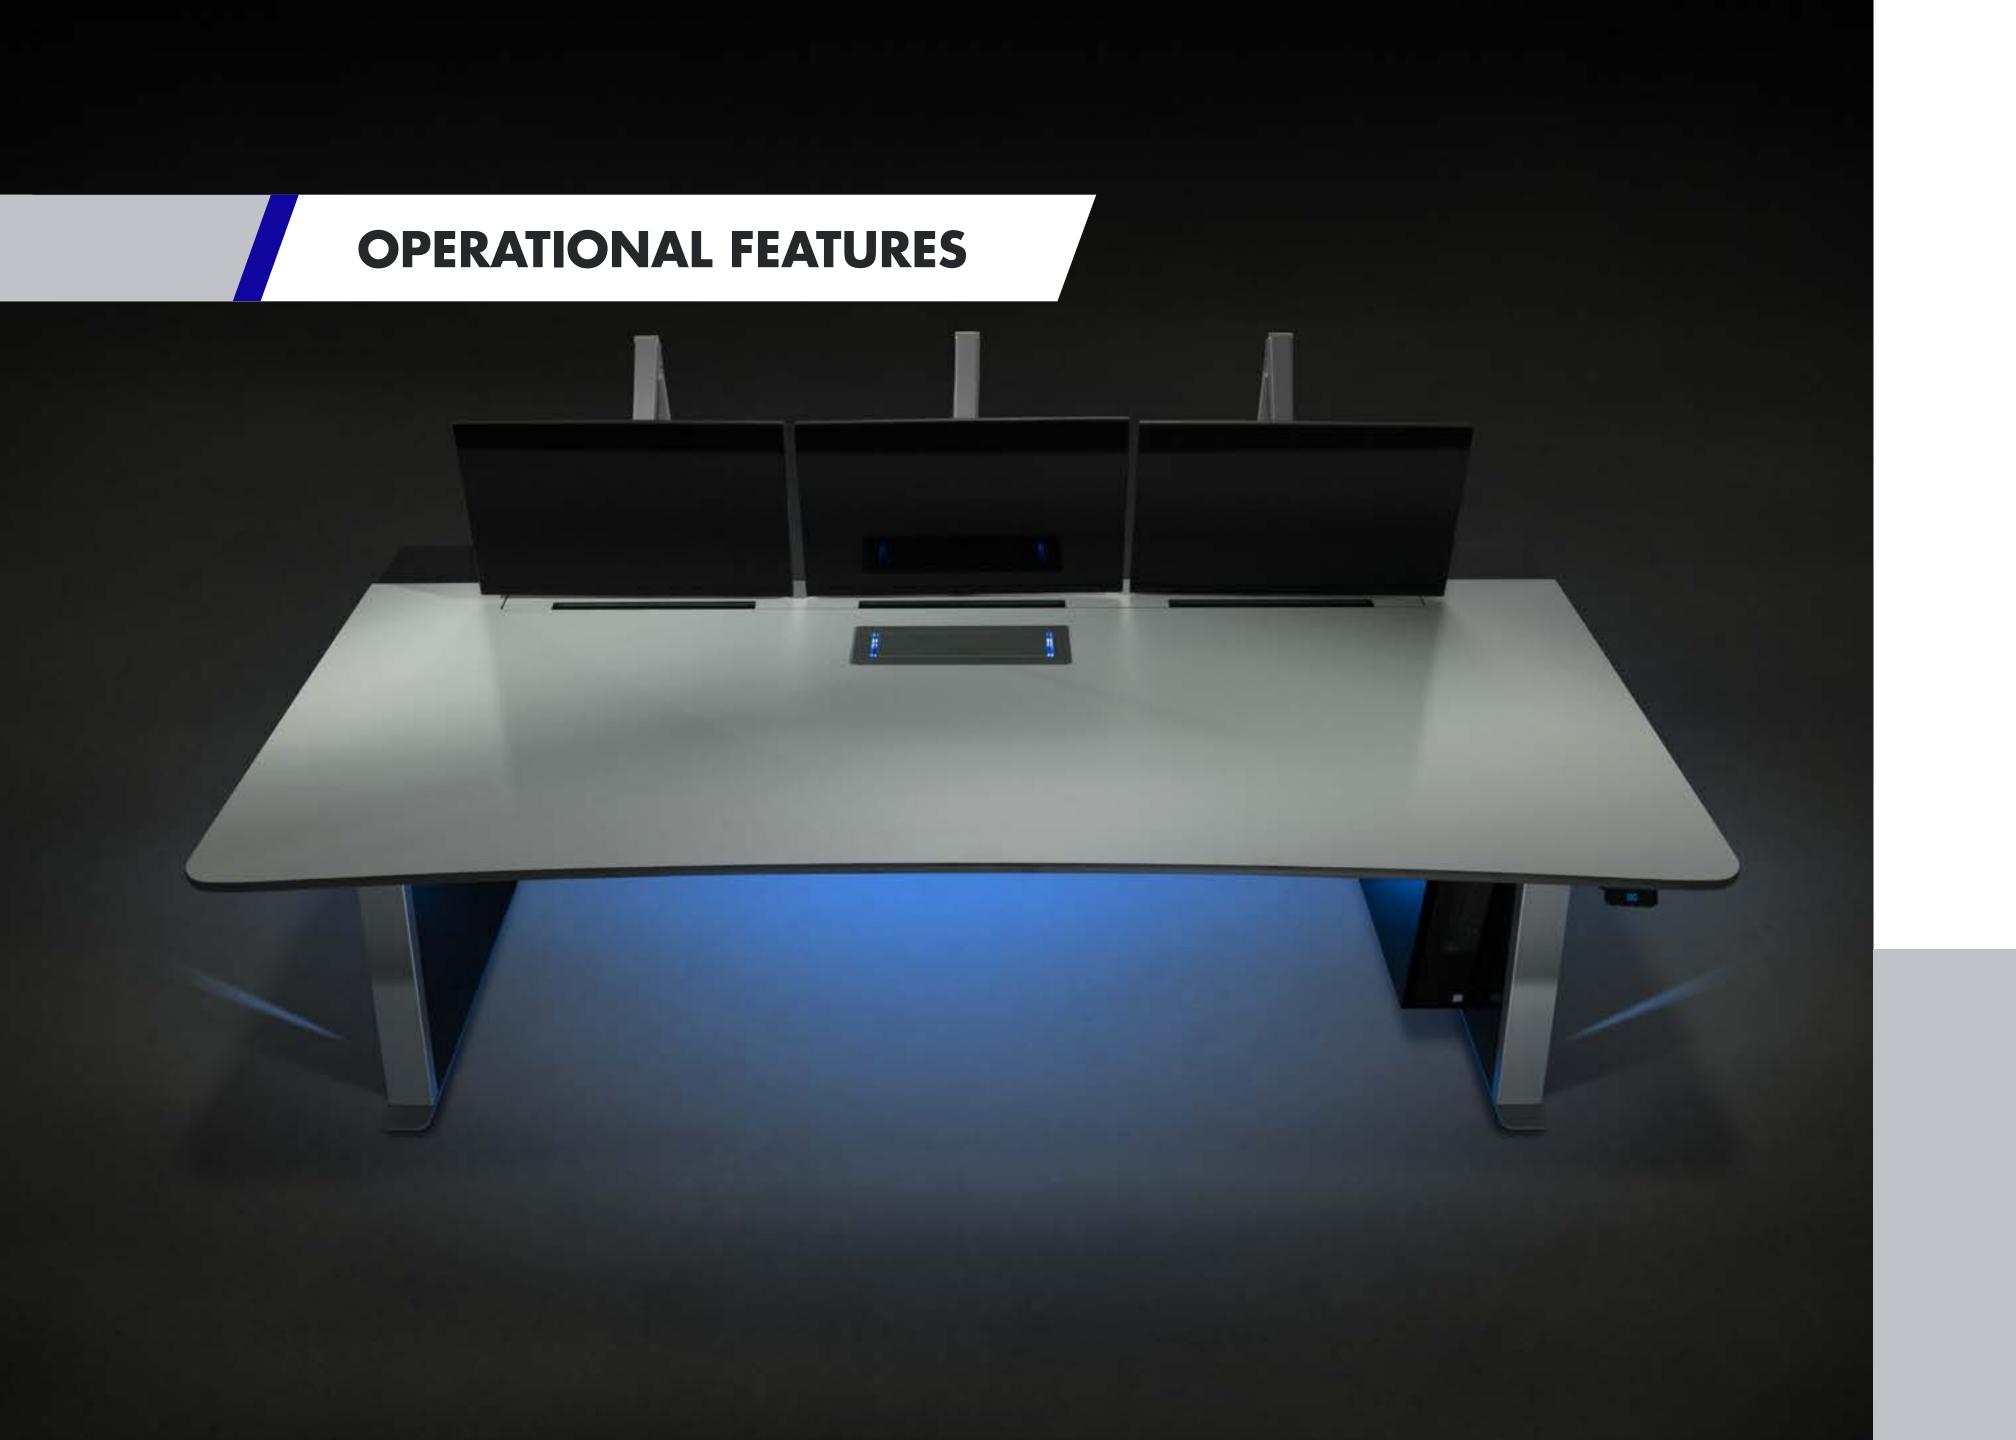

# THE IMPORTANCE OF DESIGN

# THE BEST DESIGNS BRING TOGETHER SLEEK AESTHETICS AND HIGH FUNCTION, TAKING IN A WIDE RANGE OF OPERATIONAL, TECHNICAL AND SECURITY FACTORS.

With LundHalsey's unique Design My Control Room® and VR capability, you can experience and walk through your design, testing out every aspect to check you are satisfied with the way it will look and operate in practice.

# OUR DESIGN EXPERTS BLEND PRACTICAL EXPERIENCE AND OPERATIONAL RIGOUR TO DELIVER EFFECTIVE WORKING ENVIRONMENTS FOR OPTIMUM PERFORMANCE.

In a contemporary control room, the working environment and console configuration directly affect safety, efficiency and effectiveness. System automation and AI integration have changed the roles of many 24/7 control room operators. They may focus on monitoring for exceptions, so it's essential to provide an optimised working environment for operators to maintain vigilance throughout their shift, meeting industry-recognised performance criteria.

Our design intent methodology embraces Performance Shaping Factors (PSFs) including glare, background noise, operator situational awareness and operator vigilance and alertness.