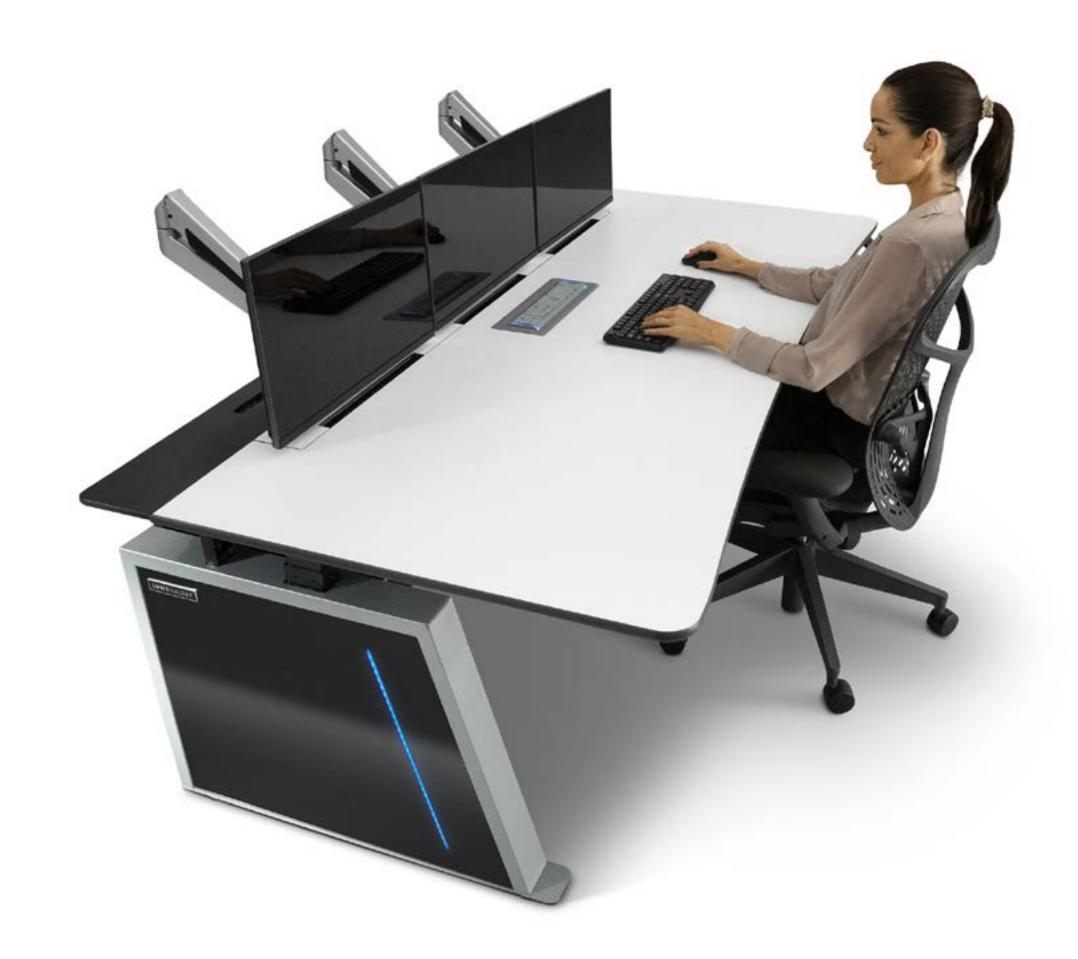

# OUR DESIGN EXPERTS BLEND PRACTICAL EXPERIENCE AND OPERATIONAL RIGOUR TO DELIVER EFFECTIVE WORKING ENVIRONMENTS FOR OPTIMUM PERFORMANCE.

In a contemporary control room, the working environment and console configuration directly affect safety, efficiency and effectiveness. System automation and AI integration have changed the roles of many 24/7 control room operators. They may focus on monitoring for exceptions, so it's essential to provide an optimised working environment for operators to maintain vigilance throughout their shift, meeting industry-recognised performance criteria.

Our design intent methodology embraces Performance Shaping Factors (PSFs) including glare, background noise, operator situational awareness and operator vigilance and alertness.