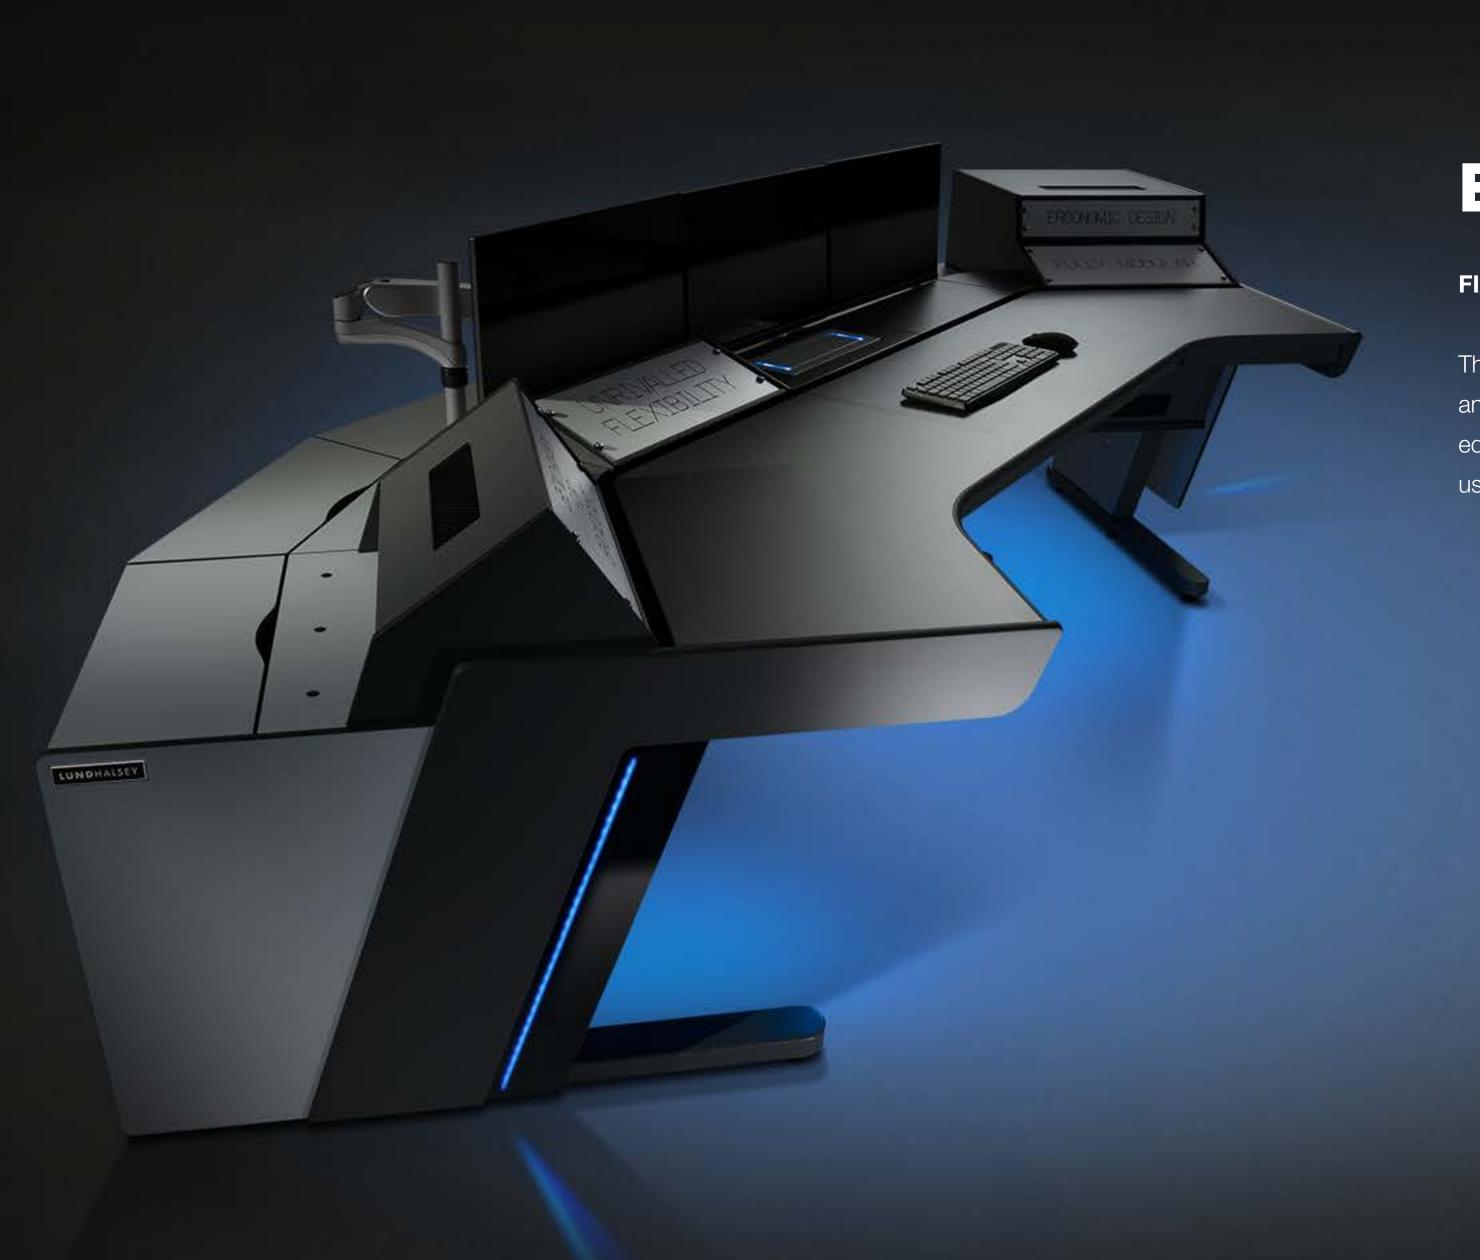

# OUR AWARD-WINNING KONTROL CONSOLE RANGE PROVIDES A PREMIUM, FEATURE RICH SOLUTION FOR ANY MISSION CRTICIAL CONTROL ROOM APPLICATION

Our new Kontrol Plus console joins our market-leading Kontrol Command and Kontrol Air models to deliver exceptional performance in mission critical control rooms. Kontrol Plus incorporates our very latest console design and innovation and a premium aesthetic design, including an all-new illuminated 'floating' work surface. All the Kontrol consoles offer high-quality detailing, with leading ergonomic and functional features.

### **KONTROL PLUS**

- // Stunning illuminated 'floating' work surface design
- // Elegant high-gloss detailing
- // Ergonomic design with premium features

# **DESIGN FEATURES**

HOVER OVER THE THUMBNAILS ABOVE TO REVEAL THE DESIGN FEATURES...