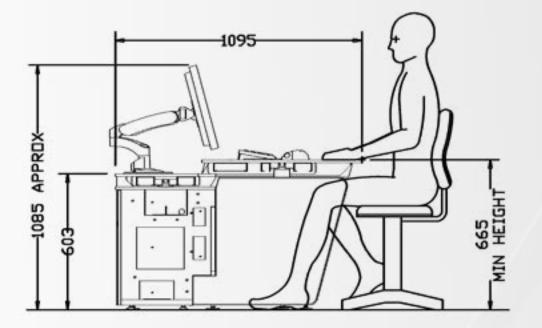

### **KONTROL AIR**

- // Height adjustable console section from minimum 665mm 1200mm maximum height
- // 250 kg lifting capability
- // Includes Kontrol Command features task lighting, monitor arm, cable and power management

# **KONTROL AIR**

# A HEIGHT ADJUSTABLE VERSION OF THE AWARD-WINNING KONTROL COMMAND CONSOLE.

Kontrol Air features adjustment from sitting to standing height, for optimal operator comfort and productivity.