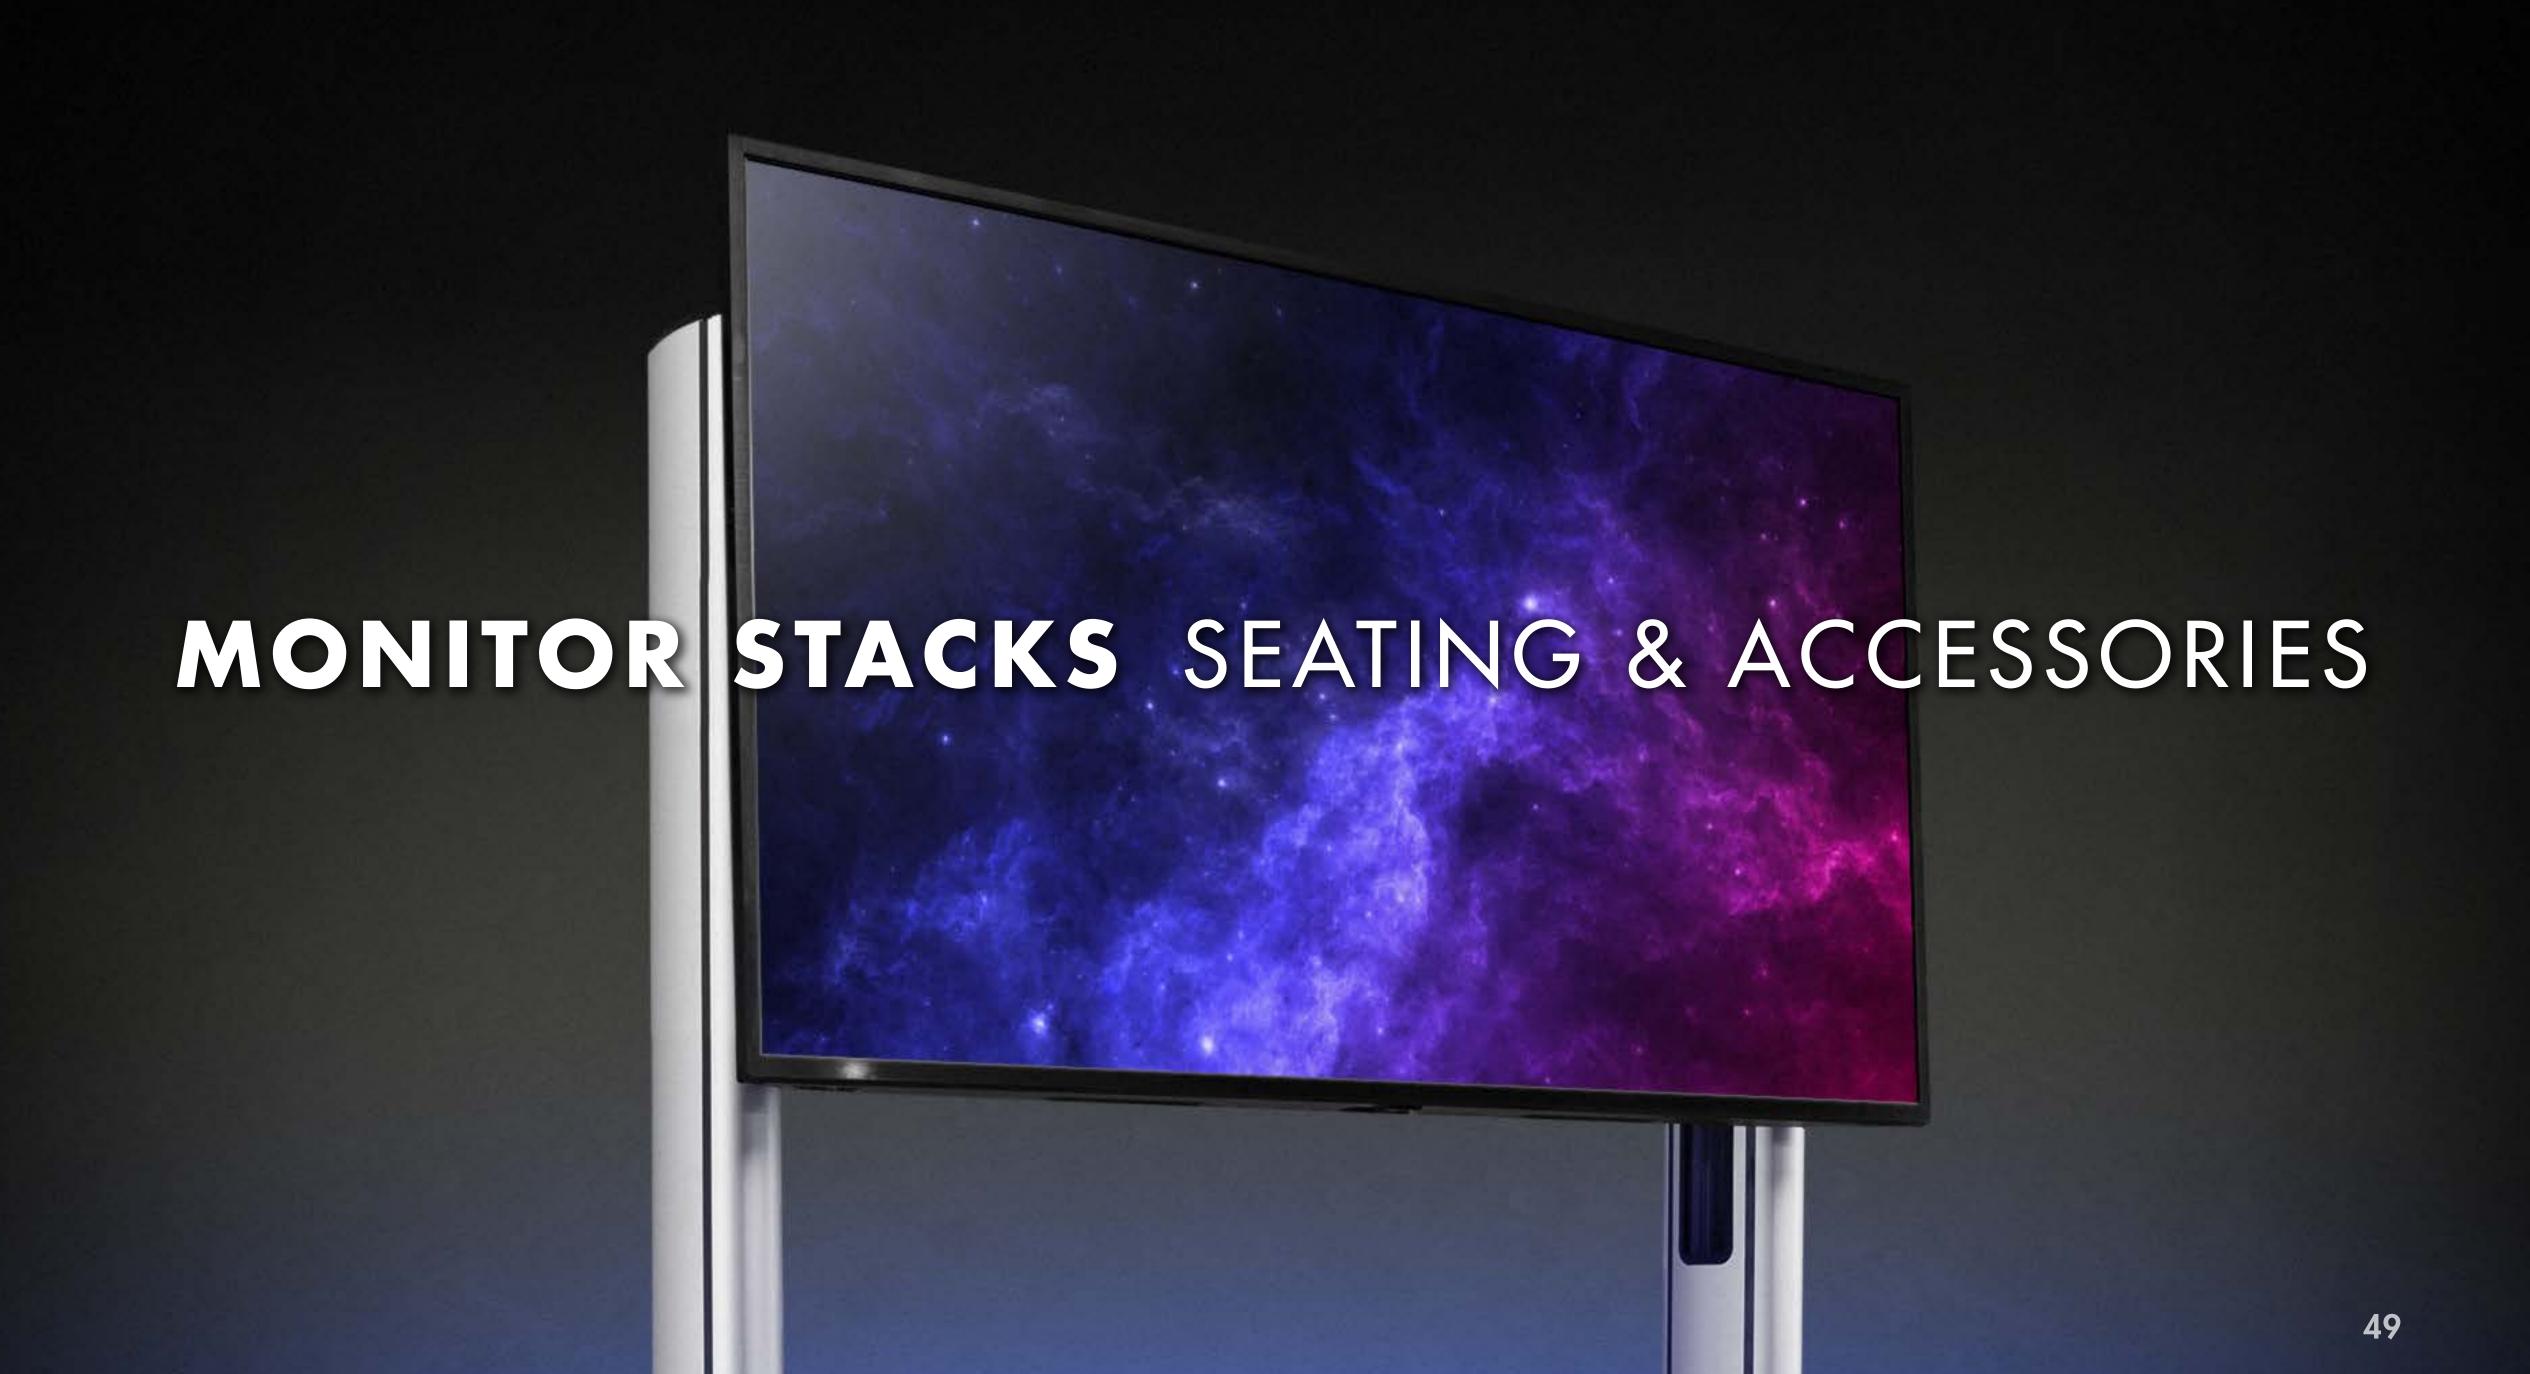

## MONITOR STACKS

# PREMIUM DISPLAY SOLUTIONS FOR MISSION CRITICAL APPLICATIONS

LundHalsey offers a high-quality range of engineered monitor stacks and accessories with configurations and options available for every control and command meeting room.