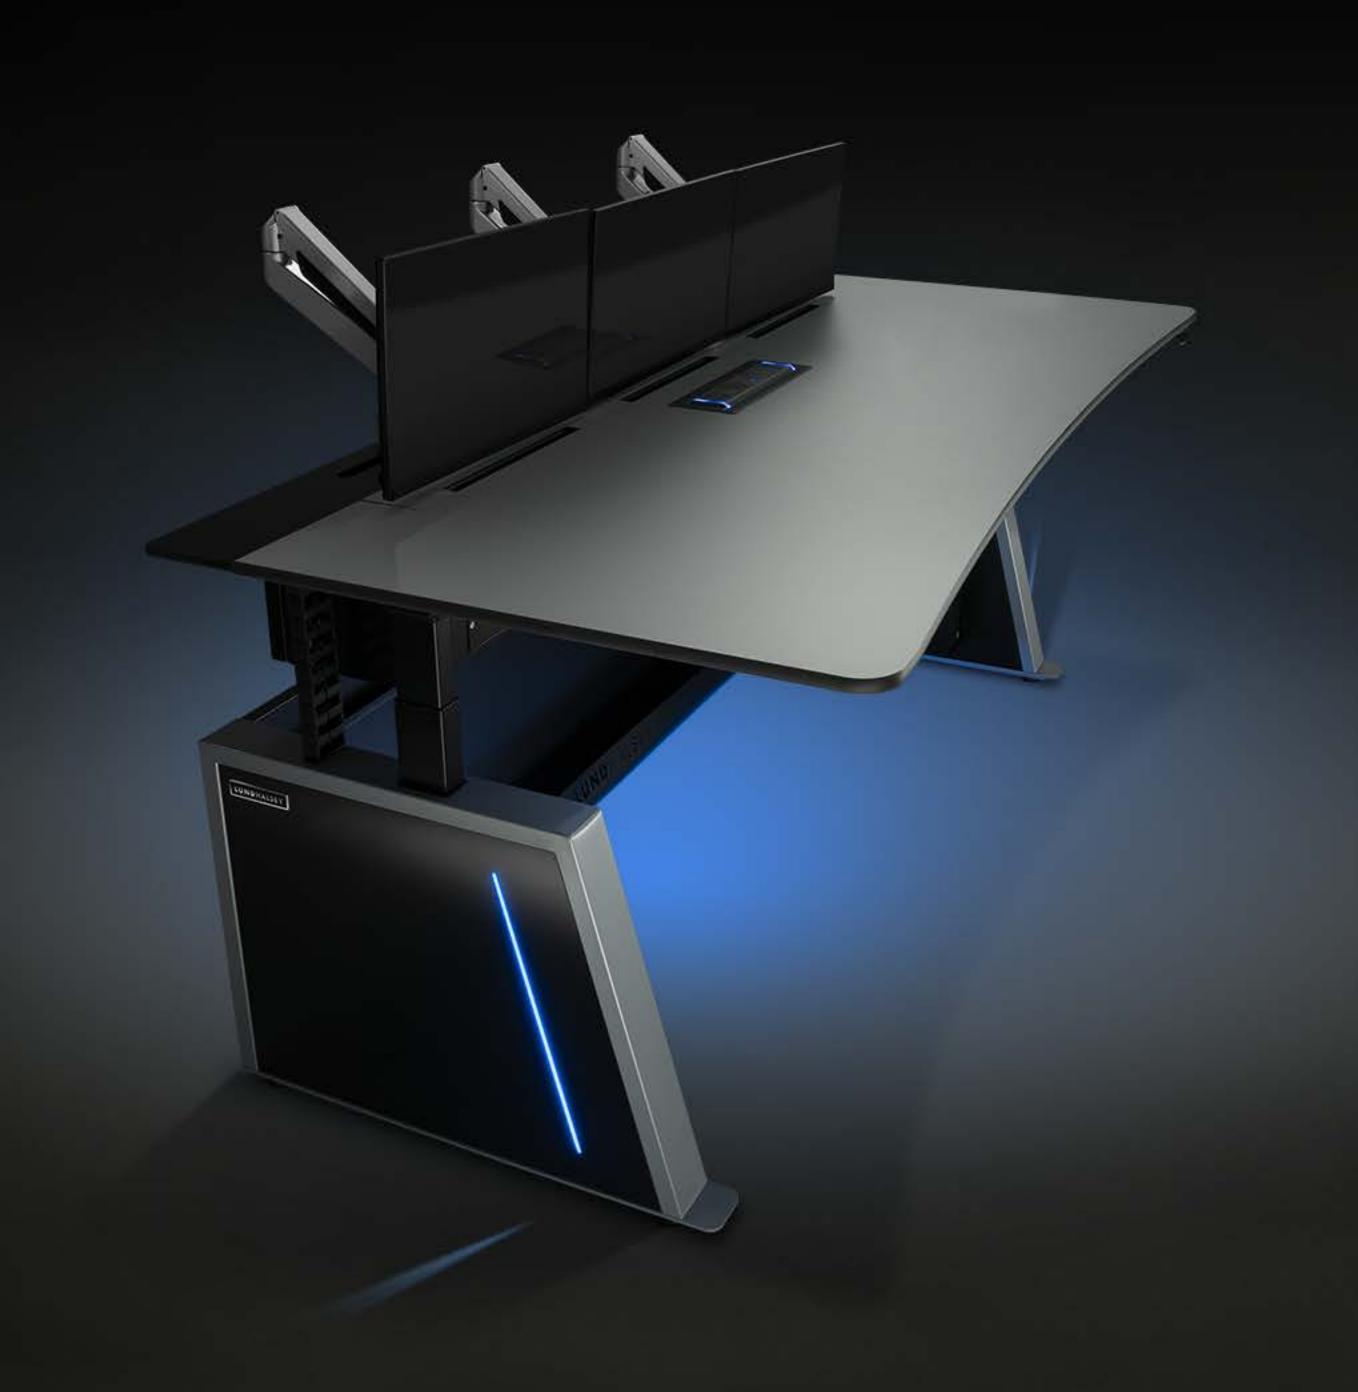

# OUR AWARD-WINNING KONTROL CONSOLE RANGE PROVIDES A PREMIUM, FEATURE RICH SOLUTION FOR ANY MISSION CRTICIAL CONTROL ROOM APPLICATION

Our new Kontrol Plus console joins our market-leading Kontrol Command and Kontrol Air models to deliver exceptional performance in mission critical control rooms. Kontrol Plus incorporates our very latest console design and innovation and a premium aesthetic design, including an all-new illuminated 'floating' work surface. All the Kontrol consoles offer high-quality detailing, with leading ergonomic and functional features.

### **KONTROL PLUS**

- // Stunning illuminated 'floating' work surface design
- // Elegant high-gloss detailing
- // Ergonomic design with premium features