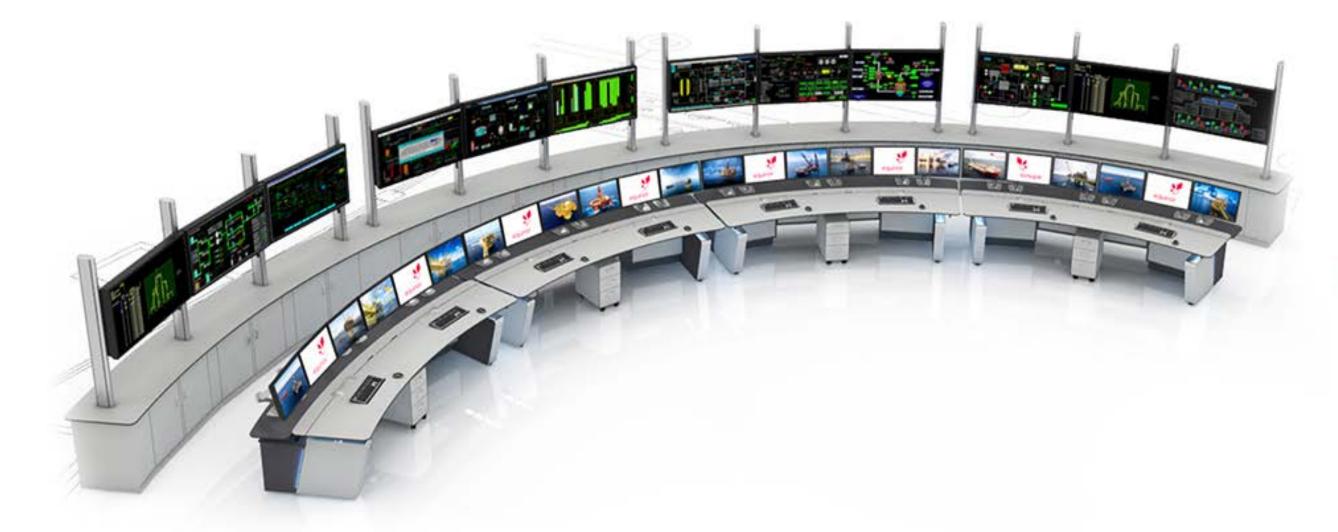

# SECURITY/MILITARY/DEFENCE

**BAE SYSTEMS** 

OIL, GAS AND PROCESS CONTROL

SELECT FROM THE CLASS-LEADING OIL, GAS AND

PROCESS CONTROL CONSOLES BELOW

LundHalsey's highly experienced design and project management team is dedicated to supporting the industry's engineering and project requirements. Our consoles and control rooms are built to handle the unique challenges of tough energy sector environments, from offshore rigs and onshore refineries to pipelines and distribution centres.