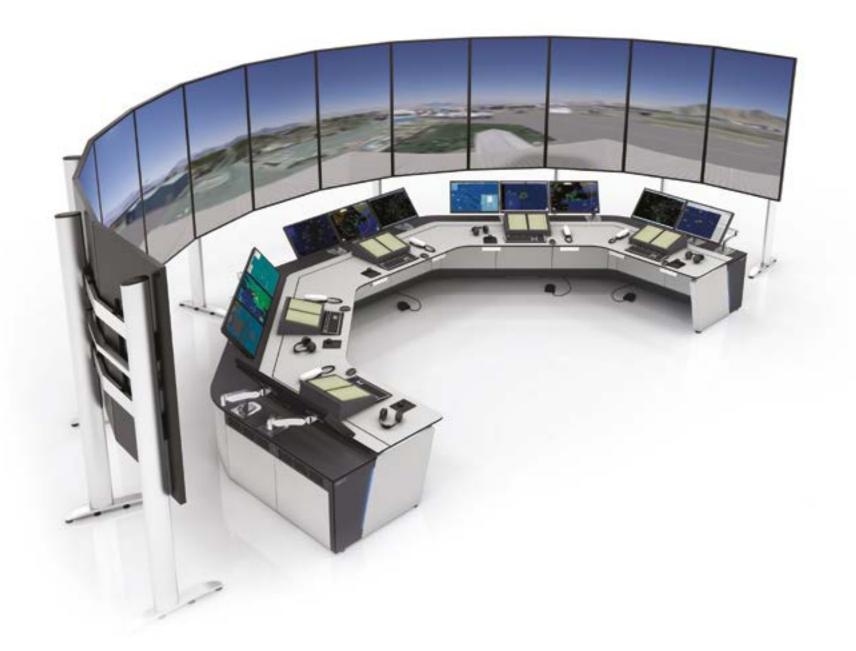

# **AVIATION**

We work with the world's largest Airport operators & System Integrators to deliver world class console solutions to the exacting requirements of the Aviation Industry. In addition to traditional ATC & ATM applications, our consoles are used in a wide range of specialist Aviation sectors including; Operation Centres, Baggage Handling, Customs, Immigration, Fire, Police and Security.

**SELECT FROM THE CLASS-LEADING AVIATION CONSOLES BELOW** 